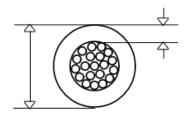

PRODUCT NUMBER: 1223A3B DESCRIPTION: 12 GXL

 DIAMETER:
 0.145

 TOLERANCE +/-:
 0.003

GAUGE: 12 AWG CONDUCTORS: 1 STRANDING: 19/25 BC INSULATION: XLPE VOLTAGE: 60V DC TEMPERATURE: 125C Type 3 STYLE: SAE J-1128 202012 PRINT LEGEND: N/A NOTES:

NOM WALL: <u>0.026</u> MINIMUM WALL: <u>0.018</u>

Tolerances unless otherwise noted: FRACTIONS +/- 1/32, DECIMALS +/- 0.03 (2PL) +/-0.005 (3PL)

Confidential: This drawing and its information are the exclusive and confidential property of Sequel Wire and Cable, LLC and are not to be disclosed, duplicated, distributed, or otherwise used without the written consent of Sequel Wire and Cable, LLC. All rights reserved.