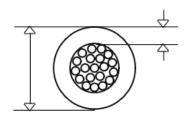

## DIAMETER: <u>0.102</u> TOLERANCE +/-: <u>0.003</u>

GAUGE: 16 AWG CONDUCTORS: 1 STRANDING: 19/29 BC LHL INSULATION: PVC VOLTAGE: 60V DC TEMPERATURE: 80C TYPE 1 STYLE: GPT1 per SAE J-1128 202012 PRINT LEGEND: N/A NOTES:

NOM WALL: <u>0.023</u> MINIMUM WALL: <u>0.016</u>

Tolerances unless otherwise noted: FRACTIONS +/- 1/32, DECIMALS +/- 0.03 (2PL) +/-0.005 (3PL)

Confidential: This drawing and its information are the exclusive and confidential property of Sequel Wire and Cable, LLC and are not to be disclosed, duplicated, distributed, or otherwise used without the written consent of Sequel Wire and Cable, LLC. All rights reserved.