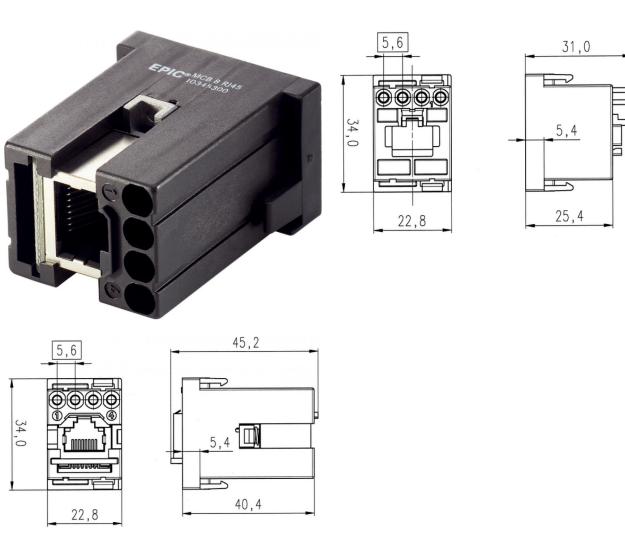

#### Remark

Photographs are not to scale and do not represent detailed images of the respective products.

#### **Technical Data**

Rated voltage (V): max. 600 V/max. 125 V
Rated current (A): max. 10 A/max. 1.5 A
Contacts: Copper alloy, gold-plated

Number of contacts: 4 Power + 8 Data

Termination methods: Power: crimp termination: 0.14 - 2.5 mm², Data: IDC/piercing

termination: Cat5, AWG 24-26

Cycle of mechanical operation: 100

Temperature range: -20 °C ... +85 °C

Degree of soiling: 3

| Product Management Document: LAPP_PRO819EN.pdf 1 / 3 |  |
|------------------------------------------------------|--|
|------------------------------------------------------|--|