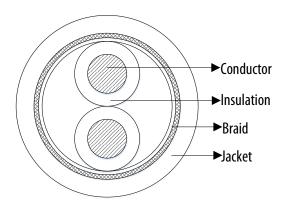

5001 South Towne Dr. New Berlin, WI 53151 800.344.2323

3.6mm

| <b>Description</b> : FEP/TPC 22AWG/2C,<br>Overall Braid           | Create Date: 03/19/2024<br>Design No.: 10934 |
|-------------------------------------------------------------------|----------------------------------------------|
|                                                                   |                                              |
| Components Two 22AWG FEP Insulated conductors                     | Nom OD                                       |
| Conductor: 22AWG, 19/34 stranded tinned copper                    | 0.80mm                                       |
| Insulation: 0.25mm nom thickness, FEP (color code)                | 1.30mm                                       |
| Overall Cable Construction<br>Cabling: Two cores twisted together |                                              |

Tape: Polyester tape

Braid: Tinned copper, coverage min 85%

Jacket: 0.25mm nom. thickness, PFA, White