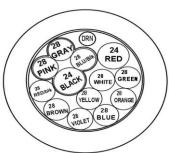

## **Specification Sheet**

Customer Part Number : Description: 11/C 28 AWG + 2/C 24 AWG

Construction:

Conductors: 28 7/36 TC Nom: 0.015

 Insulation:
 19920 PVC
 Wall:
 0.010
 Nom:
 0.035
 + - 0.004

 Color Code:
 White - Green
 - Orange - Blue - Yellow
 - Violet - Brown - Red/Blk - Blue/Blk
 - Blue/Blk

Pink - Gray

Construction:

Conductors: 24 19/36 TC Nom:

Insulation: 19920 PVC Wall: 0.010 Nom: 0.044 + - 0.004

Color Code: Red - Black

Cable: Lay 1.50 LHL Nom: 0.095 + - 0.00

28 AWG Pink -Gray- Blue/Blk Cabled with 24 AWG Black With O/A FFAMS

Cable: Lay 1.50 LHL Nom: 0.144 + - 0.025

Componet one cabled with 24 AWG Red and 28 AWGS White+Green - Orange - Blue-Yellow

Violet - Brown - Red/Blk With an 28 AWG TC Drain wire with an O/A FFAMS (Foil In Drain )