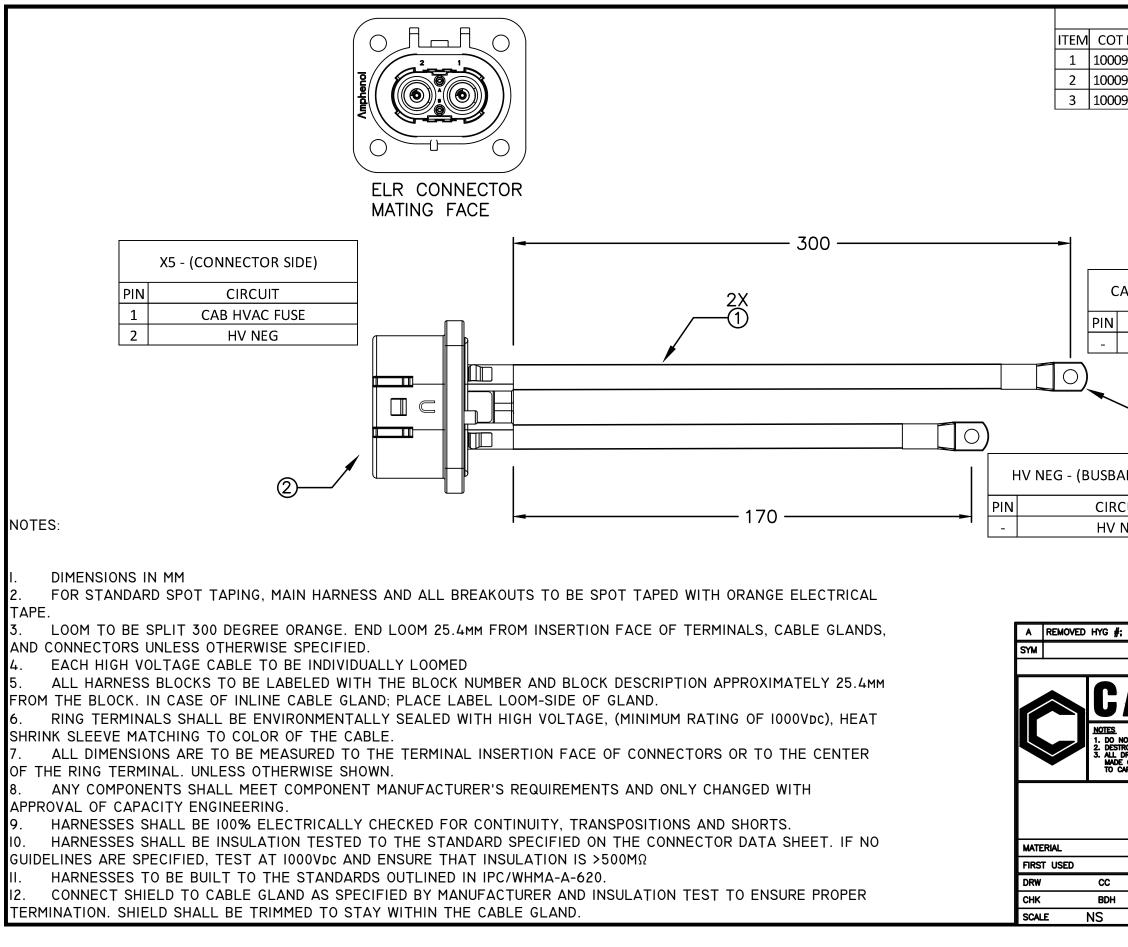

| BILL OF MATERIAL                                                                                                                                                                                                                                                                                                                                                                                                |               |                               |          |                 |                 |
|-----------------------------------------------------------------------------------------------------------------------------------------------------------------------------------------------------------------------------------------------------------------------------------------------------------------------------------------------------------------------------------------------------------------|---------------|-------------------------------|----------|-----------------|-----------------|
| PN QUANTITY DESCRIPTION                                                                                                                                                                                                                                                                                                                                                                                         |               |                               |          |                 |                 |
| 9718                                                                                                                                                                                                                                                                                                                                                                                                            | (570mm)       | CBL; HIGH VOLTAGE 6MM2 UNSHLD |          |                 |                 |
| 9672                                                                                                                                                                                                                                                                                                                                                                                                            | 1             | EPOWER-LITE 2R PLUG 6 - U KEY |          |                 |                 |
| 9704                                                                                                                                                                                                                                                                                                                                                                                                            | 2             | RING TERMINAL 10 AWG #10      |          |                 |                 |
|                                                                                                                                                                                                                                                                                                                                                                                                                 |               |                               |          |                 |                 |
|                                                                                                                                                                                                                                                                                                                                                                                                                 |               |                               |          |                 |                 |
|                                                                                                                                                                                                                                                                                                                                                                                                                 |               |                               |          |                 |                 |
|                                                                                                                                                                                                                                                                                                                                                                                                                 |               |                               |          |                 |                 |
|                                                                                                                                                                                                                                                                                                                                                                                                                 |               |                               |          |                 |                 |
|                                                                                                                                                                                                                                                                                                                                                                                                                 |               |                               |          |                 |                 |
|                                                                                                                                                                                                                                                                                                                                                                                                                 |               |                               |          |                 |                 |
|                                                                                                                                                                                                                                                                                                                                                                                                                 |               |                               |          |                 |                 |
|                                                                                                                                                                                                                                                                                                                                                                                                                 |               |                               |          |                 |                 |
| AB HVAC FUSE - (FUSE SIDE)                                                                                                                                                                                                                                                                                                                                                                                      |               |                               |          |                 |                 |
| CIRCUIT                                                                                                                                                                                                                                                                                                                                                                                                         |               |                               |          |                 |                 |
| CAB HVAC FUSE                                                                                                                                                                                                                                                                                                                                                                                                   |               |                               |          |                 |                 |
|                                                                                                                                                                                                                                                                                                                                                                                                                 |               |                               |          |                 |                 |
| 0.7                                                                                                                                                                                                                                                                                                                                                                                                             |               |                               |          |                 |                 |
| $\sim 2\lambda$                                                                                                                                                                                                                                                                                                                                                                                                 |               |                               |          |                 |                 |
|                                                                                                                                                                                                                                                                                                                                                                                                                 |               |                               |          |                 |                 |
|                                                                                                                                                                                                                                                                                                                                                                                                                 |               |                               |          |                 |                 |
|                                                                                                                                                                                                                                                                                                                                                                                                                 |               |                               |          |                 |                 |
| AR GROUND)                                                                                                                                                                                                                                                                                                                                                                                                      |               |                               |          |                 |                 |
| CUIT                                                                                                                                                                                                                                                                                                                                                                                                            |               |                               |          |                 |                 |
| NEG                                                                                                                                                                                                                                                                                                                                                                                                             |               |                               |          |                 |                 |
|                                                                                                                                                                                                                                                                                                                                                                                                                 |               | 4                             |          |                 |                 |
|                                                                                                                                                                                                                                                                                                                                                                                                                 |               |                               |          |                 |                 |
|                                                                                                                                                                                                                                                                                                                                                                                                                 |               |                               |          |                 |                 |
|                                                                                                                                                                                                                                                                                                                                                                                                                 |               |                               |          |                 |                 |
| CREAT                                                                                                                                                                                                                                                                                                                                                                                                           | ED HARNESS DV | VG                            | 23-0394  | 9/26/2023       | СС              |
| CHANGE                                                                                                                                                                                                                                                                                                                                                                                                          |               |                               | ERN      | DATE            | BY              |
| REVISIONS                                                                                                                                                                                                                                                                                                                                                                                                       |               |                               |          |                 |                 |
| A                                                                                                                                                                                                                                                                                                                                                                                                               | DAſ           |                               | 'V       | 401 CAPACITY    |                 |
| A                                                                                                                                                                                                                                                                                                                                                                                                               | <u>pau</u>    |                               |          | LONGVIEW, TEXAS | 75604           |
| TOLERANCE, UNLESS THIS DRAWING AND ALL INFORMATION<br>OTHERWISE NOTED. THEREON IS THE PROPERTY OF                                                                                                                                                                                                                                                                                                               |               |                               |          |                 |                 |
| NOT SCALE PRINT.<br>THEREON IS THE PROPERTY OF<br>THEREON IS THE PROPERTY OF<br>CAPACITY OF TEXAS. IT IS LOANED<br>DRAWING CHANGES ARE TO BE<br>O.X $\pm$ 0.060<br>O.XX $\pm$ 0.060<br>O.XX $\pm$ 0.070<br>AS CONFIDENTIAL AND MUST<br>CAPACITY OF TEXAS. IT IS LOANED<br>O.XX $\pm$ 0.010<br>NOT BE USED IN ANY WAY THAT IS<br>DATACTLY DRAFTING STANDARDS.<br>ANGLE $\pm$ 1'<br>DETRIMENTAL TO OUR INTERESTS. |               |                               |          |                 |                 |
| $\frac{1}{2}$ ON CAD SYSTEM ACCORDING<br>APACITY DRAFTING STANDARDS. ANGLE $\pm$ 0.010<br>ANGLE $\pm$ 1'                                                                                                                                                                                                                                                                                                        |               |                               |          |                 |                 |
| CAB HVAC CABLES                                                                                                                                                                                                                                                                                                                                                                                                 |               |                               |          |                 |                 |
| —                                                                                                                                                                                                                                                                                                                                                                                                               |               |                               |          |                 |                 |
| —                                                                                                                                                                                                                                                                                                                                                                                                               |               |                               |          |                 |                 |
|                                                                                                                                                                                                                                                                                                                                                                                                                 |               |                               |          | EON             | 23-0394         |
| DAT                                                                                                                                                                                                                                                                                                                                                                                                             | E 9/26/2023   | SIZE                          | PART NO. | ECN             | 23-0394<br>REV. |
| DAT                                                                                                                                                                                                                                                                                                                                                                                                             |               |                               |          |                 |                 |
| SHE                                                                                                                                                                                                                                                                                                                                                                                                             |               | $1$ $\mathbf{B}$              |          | 00804           | D   A           |
|                                                                                                                                                                                                                                                                                                                                                                                                                 |               |                               |          |                 |                 |