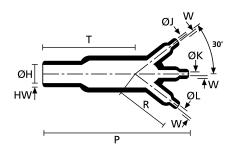

a: Expanded form (supplied)

b: Fully recovered form (after heating)

For Material / Adhesive information please refer to page 200.

| ТҮРЕ    | ØH<br>min.<br>a | ØH<br>max.<br>b | ØJ/K/L<br>min.<br>a | ØJ/K/L<br>max.<br>b | P ±<br>10% | R ±<br>10% | HW ±<br>20% | W ±<br>20% | T ±<br>10% | Designation as per<br>VG-Norm | Article-No. |
|---------|-----------------|-----------------|---------------------|---------------------|------------|------------|-------------|------------|------------|-------------------------------|-------------|
| 306-1-G | 13.0            | 6.5             | 6.5                 | 3.5                 | 46.0       | 25.4       | 1.3         | 1.0        | 20.3       | VG95343T08D001A               | 403-06180   |
| 304-1-G | 27.0            | 13.5            | 13.0                | 7.0                 | 93.0       | 50.3       | 2.5         | 1.5        | 42.9       | VG95343T08D002A               | 403-04180   |
| 310-1-G | 38.5            | 19.0            | 19.0                | 10.0                | 135.0      | 73.7       | 3.1         | 1.8        | 61.0       | VG95343T08D003A               | 403-10180   |
| 311-1-G | 55.5            | 25.5            | 27.0                | 12.5                | 192.0      | 103.1      | 4.6         | 3.1        | 88.9       | VG95343T08D004A               | 403-11180   |

All dimensions in mm. Subject to technical changes.

For these moulded shapes a wide range of material / adhesive combinations are available. Please refer to the moulded shapes catalogue.

Please note! Not all products listed on this page may have this approval. For product specific approvals please refer to the Appendix.