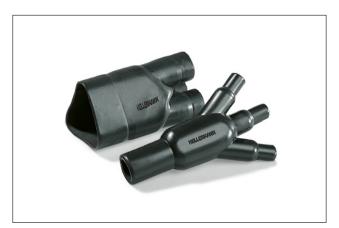

## 3-Way Outlet Shapes, VG style

• Helashrink 300 Series

## **Features and Benefits**

- Cable strain relief and mechanical protection at harness transition points
- All outlets clearly marked to aid orientation during installation

304-1-G supplied / fully recovered.