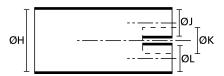

a: Expanded form (supplied)

b: Fully recovered form (after heating)

For Material / Adhesive information please refer to page 200.

| ТҮРЕ    | ØH<br>min.<br>a | ØH<br>max.<br>b | ØJ/K/L<br>min.<br>a | ØJ/K/L<br>max.<br>b | P ±<br>10% | R ±<br>10% | HW ±<br>20% | W ±<br>20% | T ±<br>10% | Designation as per<br>VG-Norm | Article-No. |
|---------|-----------------|-----------------|---------------------|---------------------|------------|------------|-------------|------------|------------|-------------------------------|-------------|
| 306-1-G | 13.0            | 6.5             | 6.5                 | 3.5                 | 46.0       | 25.4       | 1.3         | 1.0        | 20.3       | VG95343T08D001A               | 403-06180   |
| 304-1-G | 27.0            | 13.5            | 13.0                | 7.0                 | 93.0       | 50.3       | 2.5         | 1.5        | 42.9       | VG95343T08D002A               | 403-04180   |
| 310-1-G | 38.5            | 19.0            | 19.0                | 10.0                | 135.0      | 73.7       | 3.1         | 1.8        | 61.0       | VG95343T08D003A               | 403-10180   |
| 311-1-G | 55.5            | 25.5            | 27.0                | 12.5                | 192.0      | 103.1      | 4.6         | 3.1        | 88.9       | VG95343T08D004A               | 403-11180   |

All dimensions in mm. Subject to technical changes.

For these moulded shapes a wide range of material / adhesive combinations are available. Please refer to the moulded shapes catalogue.

Please note! Not all products listed on this page may have this approval. For product specific approvals please refer to the Appendix.