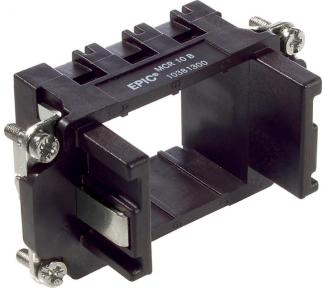

#### Remark

Photographs are not to scale and do not represent detailed images of the respective products.

|                             | Part number  | Article  | Slots | Version | Pieces / PU |              |                   |
|-----------------------------|--------------|----------|-------|---------|-------------|--------------|-------------------|
|                             | MCR 10 frame |          |       |         |             |              | ଜୁ :=             |
|                             | 10381200     | MCR 10 S | 3     | male    | 5           |              | U.I. Lapp<br>GmbH |
| Proc                        | 10381300     | MCR 10 B | 3     | female  | 5           |              | <del>- 8</del>    |
| Product Management          |              |          |       |         |             |              | PRODUCT           |
| Document: LAPP_PRO839EN.pdf |              |          |       |         |             | EPIC® MCR 10 | T INFORMATION     |
| 2/3                         |              |          |       |         |             | 05.11.2015   |                   |
|                             |              |          |       |         |             |              | ש                 |