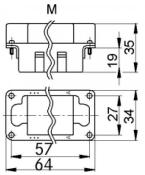

#### **Product features**

The MCR "male" frame version is designed for use with modules with male contacts; the "female" version is designed for use with modules with female contacts

#### Remark

Photographs are not to scale and do not represent detailed images of the respective products.

|                             | Part number  | Article  | Slots | Version | Pieces / PU |              |                   |
|-----------------------------|--------------|----------|-------|---------|-------------|--------------|-------------------|
|                             | MCR 10 frame |          |       |         |             |              | ଜୁ :=             |
|                             | 10381200     | MCR 10 S | 3     | male    | 5           |              | U.I. Lapp<br>GmbH |
| Proc                        | 10381300     | MCR 10 B | 3     | female  | 5           |              | <del>- 8</del>    |
| Product Management          |              |          |       |         |             |              | PRODUCT           |
| Document: LAPP_PRO839EN.pdf |              |          |       |         |             | EPIC® MCR 10 | T INFORMATION     |
| 2/3                         |              |          |       |         |             | 05.11.2015   |                   |
|                             |              |          |       |         |             |              | ש                 |