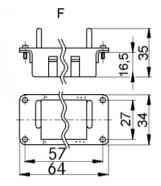

#### **Product features**

The MCR "male" frame version is designed for use with modules with male contacts; the "female" version is designed for use with modules with female contacts

#### Remark

Photographs are not to scale and do not represent detailed images of the respective products.

|                             | Part number  | Article  | Slots | Version | Pieces / PU |              |                   |
|-----------------------------|--------------|----------|-------|---------|-------------|--------------|-------------------|
|                             | MCR 10 frame |          |       |         |             |              | ଜୁ :=             |
|                             | 10381200     | MCR 10 S | 3     | male    | 5           |              | U.I. Lapp<br>GmbH |
| Proc                        | 10381300     | MCR 10 B | 3     | female  | 5           |              | <del>- 8</del>    |
| Product Management          |              |          |       |         |             |              | PRODUCT           |
| Document: LAPP_PRO839EN.pdf |              |          |       |         |             | EPIC® MCR 10 | T INFORMATION     |
| 2/3                         |              |          |       |         |             | 05.11.2015   |                   |
|                             |              |          |       |         |             |              | ש                 |