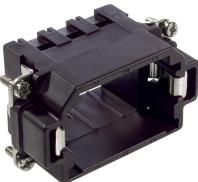

### EPIC® MCR 10

05.11.2015

The mixed assembly guarantees high flexibility. For applications in mechanical and plant engineering, for printing machines and slide-in technology.

The mix of different functions in one plug guarantees high flexibility Assembly of individual connectors, suitable for different applications

#### **Product features**

The MCR "male" frame version is designed for use with modules with male contacts; the "female" version is designed for use with modules with female contacts

#### Remark

Photographs are not to scale and do not represent detailed images of the respective products.

|                             | Part number  | Article  | Slots | Version | Pieces / PU |              |                   |
|-----------------------------|--------------|----------|-------|---------|-------------|--------------|-------------------|
|                             | MCR 10 frame |          |       |         |             |              | ଜୁ :=             |
|                             | 10381200     | MCR 10 S | 3     | male    | 5           |              | U.I. Lapp<br>GmbH |
| Proc                        | 10381300     | MCR 10 B | 3     | female  | 5           |              | <del>- 8</del>    |
| Product Management          |              |          |       |         |             |              | PRODUCT           |
| Document: LAPP_PRO839EN.pdf |              |          |       |         |             | EPIC® MCR 10 | T INFORMATION     |
| 2/3                         |              |          |       |         |             | 05.11.2015   |                   |
|                             |              |          |       |         |             |              | ש                 |