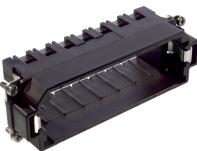

#### **Product features**

The MCR "male" frame version is designed for use with modules with male contacts; the "female" version is designed for use with modules with female contacts

|                             | Part number  | Article  | Slots | Version | Pieces / PU |              |                   |
|-----------------------------|--------------|----------|-------|---------|-------------|--------------|-------------------|
|                             | MCR 24 frame |          |       |         |             |              | ฏ :-              |
|                             | 10381600     | MCR 24 S | 7     | male    | 5           |              | U.I. Lapp<br>GmbH |
| Prod                        | 10381700     | MCR 24 B | 7     | female  | 5           |              | - S               |
| Product Management          |              |          |       |         |             |              | PRODUCT           |
| Document: LAPP_PRO915EN.pdf |              |          |       |         |             | EPIC® MCR 24 | T INFORMATION     |
|                             |              |          |       |         |             | 05.11.2015   |                   |
| 2/3                         |              |          |       |         |             |              | GROUP             |