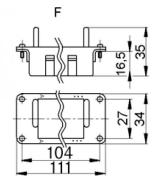

#### **Product features**

The MCR "male" frame version is designed for use with modules with male contacts; the "female" version is designed for use with modules with female contacts

|                             | Part number  | Article  | Slots | Version | Pieces / PU |              |                   |
|-----------------------------|--------------|----------|-------|---------|-------------|--------------|-------------------|
|                             | MCR 24 frame |          |       |         |             |              | ฏ :-              |
|                             | 10381600     | MCR 24 S | 7     | male    | 5           |              | U.I. Lapp<br>GmbH |
| Prod                        | 10381700     | MCR 24 B | 7     | female  | 5           |              | - S               |
| Product Management          |              |          |       |         |             |              | PRODUCT           |
| Document: LAPP_PRO915EN.pdf |              |          |       |         |             | EPIC® MCR 24 | T INFORMATION     |
|                             |              |          |       |         |             | 05.11.2015   |                   |
| 2/3                         |              |          |       |         |             |              | GROUP             |