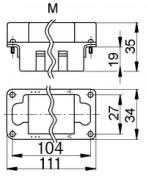

#### **Product features**

The MCR "male" frame version is designed for use with modules with male contacts; the "female" version is designed for use with modules with female contacts

|                             | Part number  | Article  | Slots | Version | Pieces / PU |              |                   |
|-----------------------------|--------------|----------|-------|---------|-------------|--------------|-------------------|
|                             | MCR 24 frame |          |       |         |             |              | ฏ :-              |
|                             | 10381600     | MCR 24 S | 7     | male    | 5           |              | U.I. Lapp<br>GmbH |
| Prod                        | 10381700     | MCR 24 B | 7     | female  | 5           |              | - S               |
| Product Management          |              |          |       |         |             |              | PRODUCT           |
| Document: LAPP_PRO915EN.pdf |              |          |       |         |             | EPIC® MCR 24 | T INFORMATION     |
|                             |              |          |       |         |             | 05.11.2015   |                   |
| 2/3                         |              |          |       |         |             |              | GROUP             |