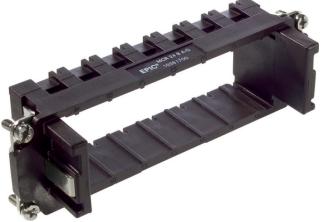

#### **Product features**

The MCR "male" frame version is designed for use with modules with male contacts; the "female" version is designed for use with modules with female contacts

|                             | Part number  | Article  | Slots | Version | Pieces / PU |              |                   |
|-----------------------------|--------------|----------|-------|---------|-------------|--------------|-------------------|
|                             | MCR 24 frame |          |       |         |             |              | ฏ :-              |
|                             | 10381600     | MCR 24 S | 7     | male    | 5           |              | U.I. Lapp<br>GmbH |
| Prod                        | 10381700     | MCR 24 B | 7     | female  | 5           |              | - S               |
| Product Management          |              |          |       |         |             |              | PRODUCT           |
| Document: LAPP_PRO915EN.pdf |              |          |       |         |             | EPIC® MCR 24 | T INFORMATION     |
|                             |              |          |       |         |             | 05.11.2015   |                   |
| 2/3                         |              |          |       |         |             |              | GROUP             |