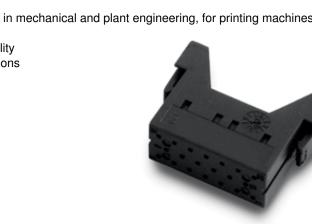

## **EPIC® MC Dummy Module**

05.11.2015

The mixed assembly guarantees high flexibility. For applications in mechanical and plant engineering, for printing machines and slide-in technology.

The mix of different functions in one plug guarantees high flexibility Assembly of individual connectors, suitable for different applications