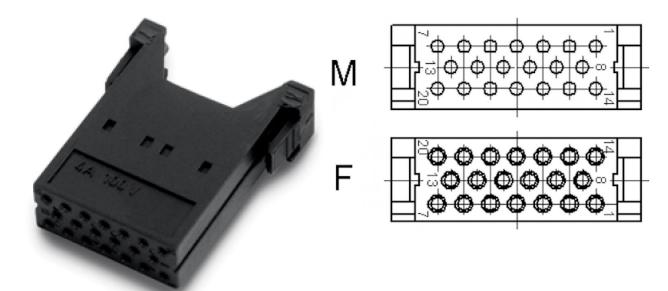

## **Technical Data**

Temperature range:

-40 °C to +100 °C, short-term up to +125 °C

|            |  | r | Pa |  |
|------------|--|---|----|--|
| <u>ן</u> ב |  |   | D  |  |
|            |  | ) | 10 |  |
|            |  | ) | 10 |  |
|            |  | ) | 10 |  |