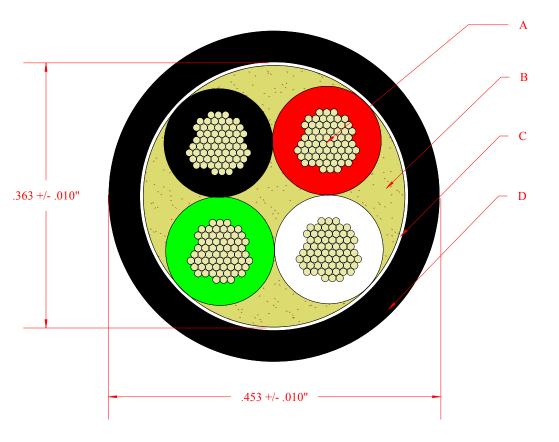

A: 12 AWG 4 Conductors 65 Strands Bare Copper with PVC Insulation Overall Polyvinylchloride Jacket

Size & Stranding: 12 AWG 65X30 Metal Type: Annealed Bare Copper Wire Nominal Diameter: 0.093 Insulation Type: Polyvinylchloride Nominal Insulation Thickness: 0.028 Nominal Conductor Diameter: 0.149 Color Code: Black, Red, White, Green

B: Cotton Fillers, as Necessary for Circular Cross-Section

Cable Lay: 5.50 LHL (2.18 tw/ft)

C: Non-Woven Tape Wrap - 100% Coverage

D: Black (Matte Finish) Polyvinylchloride Jacket, Minimum Average Wall Thickness: 0.045
Pressure Extruded

Legend: I ENTERTAINMENT METALS, INC. EMSPK4 - 4/C 12 AWG HEAVY DUTY
ENTERTAINMENT GRADE SPEAKER CABLE (800)817-2683 I

One Foot Between Markers I <----- Legend -----> I

2 Inches From Marker To Start of Legend - 8 Inch Long Legend - 2 Inches To End Marker

Notes:

Print Type: Print Wheel with Silver Ink

Footage Markers: Yes

Ripcord: N/A

Convolution Level: Level 2 or better

Weight: 164 Lb/Mft

| LE<br>atters | 12GA 4 Conductor Cable with PVC Jacket |               |                                                                                                                                                                |          |          |             |             |  |
|--------------|----------------------------------------|---------------|----------------------------------------------------------------------------------------------------------------------------------------------------------------|----------|----------|-------------|-------------|--|
|              | All Dimensions are Shown In Inches     |               | PROPRIETARY DOCUMENT  THIS DRAWING MAY CONTAIN PATENTED OR PROPRIETARY INFORMATION AND MUST NOT BE REPRODUCED. DISTRIBUTED OR USED FOR                         |          |          |             |             |  |
|              | Third Angle Projection                 |               | MANUFACTURING WITHOUT THE WRITTEN CONSENT OF LAKE CABLE, LLC. ACCEPTANCE OF THIS DRAWING WILL BE CONSTRUED AS AN AGREEMENT TO AND ACCEPTANCE OF THE FOREGOING. |          |          |             |             |  |
|              | Drawn By: KAD                          | Scale: 4:1    | Cust. #: -                                                                                                                                                     | REV<br>- |          |             |             |  |
|              | Reviewed By:                           | Sheet: 1 of 1 | Lake's #: AV124BC65-00EMI                                                                                                                                      | REV<br>- |          |             |             |  |
|              | Cage Code: N/A                         |               | Date Created: 08/05/15                                                                                                                                         |          | Revision | Description | Approved By |  |