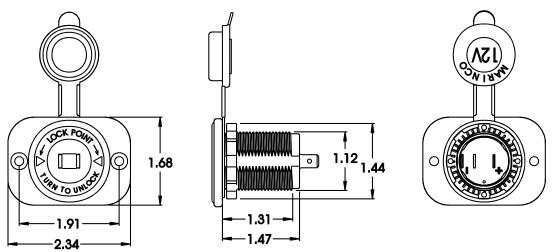

12 volt

Rating: 12V, 15A

Materials: Plastic parts are high-temperature, glass-filled nylon. Metal current

carrying parts are .032" copper alloy for maximum conductivity and

nickel plated for maximum corrosion protection.

Terminals: NEMA .250" quick connect tabs.

Mounting: Provision for two mounting means.

Front mount—provided with mounting plate and black coated stainless

steel #6 tapping screws.

Rear mount—provided with non-metallic 1-1/8x16 UN locknut.

Construction: Provided with plastic alloy cap to seal receptacle when not in use.

Sealing ring on Marinco Sealink plug (cat. no. 12VPG) provides

weather seal while in use. Receptacle provided with recesses to lock

Marinco Sealink plug to prevent inadvertent disconnection;

disengages when plug is rotated 30°.

## Dimensions: