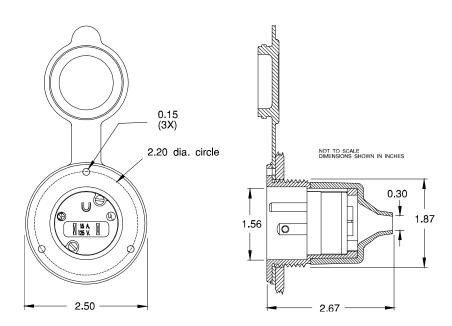

Charger Inlet 15A, 125V NEMA 5-15P

## Catalog Number: 150BBI

Item: Charger inlet, straight blade, dust resistant

Rating: 15 amperes, 125 volts, NEMA Configuration 5-15P

Materials: Rigid plastic parts are nylon with CTI greater than 600 volts.

Sealing cover and rear protective boot are vinyl.

Blades are nickel-plated brass.

Terminals: Tempered brass, nickel-plated lug style, Perma-Lock™ design.

Terminals visible through clear end cap.

Terminal Identification: Terminal screws are color coded.

Ground wire entrance hot stamped green and marked "GR."

Line wire entrance hot stamped black.

Mounting Means: Either front mount by three #6 x 5/8 screws (provided) or rear mount by

1½" conduit locknut (provided).

Listings: UL listed, File E57672

CSA certified, File LR81290

Dimensions: