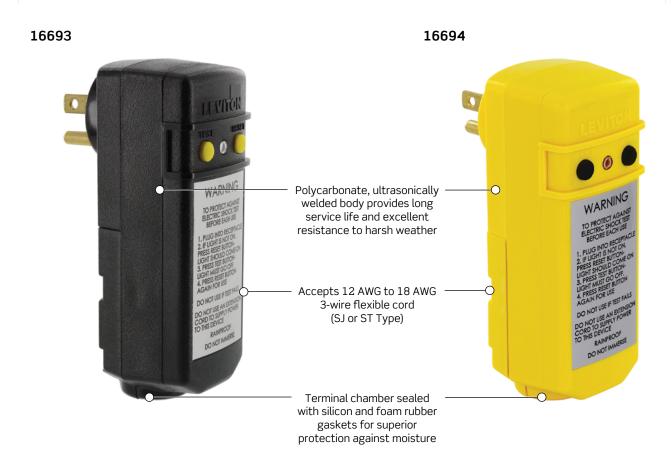

## **Features and Benefits**

- UL 943 Class A GFCI operation with open-neutral protection
- May be pre-wired to cable of any specified length up to 50 feet
- Accept #18 thru #12 cord sizes Type SJ or ST
- Power indicator light goes off if GFCI trips, power is interrupted or GFCI is unplugged
- Backed by a limited 2-year warranty

## **User Attachable Devices**

| Right Angle GFCI Plug ® ® |        |                     |          |
|---------------------------|--------|---------------------|----------|
| Rating                    |        | 15A-120V            | 20A-120V |
| NEMA                      |        | <b>₩1</b> a b 5-15P | 5-20P    |
| Description               | Color  | Cat. No.            | Cat. No. |
| Automatic Reset           | Black  | 16693*              | 16793*   |
| Manual Reset              | Yellow | 16694*              | 16794*   |