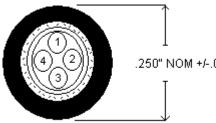

## CABLE TECHNOLOGY PN: CT-E426H

- CONDUCTORS: #18 16/30 TC INSULATED WITH .010" SR PVC (PER UL1061, NO PRINT OR LABELS)
- CABLE FOUR (4) CONDUCTORS TOGETHER CABLING:
- TAPE SEPARATOR: WRAP WITH A CLEAR POLYESTER TAPE SEPARATOR
- SHIELD: TINNED COPPER BRAID SHIELD, 90% MIN COVERAGE
- JACKET: PRESSURE EXTRUDED BLACK PVC
- NOM OD: .250" +/-.007"

NO JACKET PRINT

- COLOR CODE:
- 1) RED 2) GREEN
- 3) BLUE
- 4) YELLOW

NOTES:

## **ROHS COMPLIANT** 300V -20C TO +80C

.250" NOM +/-.007"