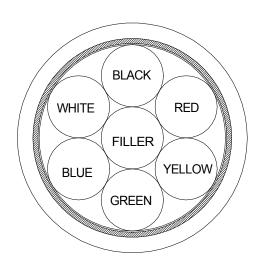

#### **6 Conductor Group**

Conductors: 20 AWG 19/32 Tin Copper

Insulation: PVC

Thickness: .016" Nominal

Diameter Over insulation: .071" Nominal

Color Code: Red, White, Green, Blue, Yellow, Black

#### Cable:

Core: 1 Supebulk Foamed PP FR Filler

Outer Layer: 6 Conductors Cabled Around Filler

Tape: Polyester wrap

Shield: Spiral Shield 36 AWG Tin Copper

95% Minimum Coverage

#### **Color Codes:**

Group 1: Green Conductor twisted with White Conductor

Group 2: White/Green Conductor twisted with Green/White Conductor

Group 3: White/Yellow Conductors twisted with Green/Yellow Conductor