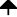

## **12 Conductor Cable**

#### **6 Conductor Group**

Conductors: 20 AWG 19/32 Tin Copper

Insulation: PVC

Thickness: .016" Nominal

Diameter Over insulation: .071" Nominal

Color Code: Red, White, Green, Blue, Yellow, Black

#### Cable:

Core: 1 Supebulk Foamed PP FR Filler

Outer Layer: 6 Conductors Cabled Around Filler

Tape: Polyester wrap

Shield: Spiral Shield 36 AWG Tin Copper

95% Minimum Coverage

# **Jacket on 6 Conductor Group:**

Color: Gray

Thickness: .021" Nominal

Diameter Over Jacket: .268"Nominal

## **Shielded Groups**

# **Design of Groups shown below:**

2 Conductors (twisted pair): 20 AWG 19/32 Tin Copper

Insulation: PVC

Thickness: .0105" Nominal

Diameter Over insulation: .060" Nominal

#### **Color Codes:**

Group 1: Green Conductor twisted with White Conductor

Group 2: White/Green Conductor twisted with Green/White Conductor

Group 3: White/Yellow Conductors twisted with Green/Yellow Conductor

#### Lay-Up:

2 Conductors cabled together to form twisted pair

**Drain Wire**: 20 AWG 19/32 Tin Copper

Shield: Aluminum Polyester Tape, Aluminum side in

### Jacket on Each 2 Conductor/Pair Group:

Color: Gray

Thickness: .031" Nominal

Diameter Over Jacket: .186"Nominal

Page 2 of 3

**Hueson Corporation** 

Product Specification

| Drawn By:     |           | Product Description |
|---------------|-----------|---------------------|
| W.HAGSTROM    |           | 12 Conductor Cable  |
| June 19, 2012 | Drawing N | lo. <b>5243</b>     |

# **Jacketed Groups Cable Together:**

1 Shielded Group of 6 Conductors

3 Shielded Groups of 2 Conductors Each (Twisted Pair)

**Tape:** Overall Polyester Wrap

Rip Cord: Under Jacket

**Jacket:** Gray PVC