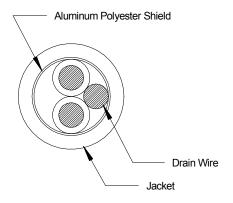

# **Design of Groups shown below:**

2 Conductors (twisted pair): 20 AWG 19/32 Tin Copper

Insulation: PVC

Thickness: .0105" Nominal

Diameter Over insulation: .060" Nominal

#### Lay-Up:

2 Conductors cabled together to form twisted pair

**Drain Wire**: 20 AWG 19/32 Tin Copper

Shield: Aluminum Polyester Tape, Aluminum side in

### Jacket on Each 2 Conductor/Pair Group:

Color: Gray

Thickness: .031" Nominal

Diameter Over Jacket: .186"Nominal

Page 2 of 3

**Hueson Corporation** 

Product Specification

| Drawn By:     |           | Product Description |
|---------------|-----------|---------------------|
| W.HAGSTROM    |           | 12 Conductor Cable  |
| June 19, 2012 | Drawing N | lo. <b>5243</b>     |