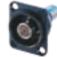

#### **BNC Panel Mount**

() NEUTRIK' Precision  $75\Omega$  panel-mount BNC's including flushmount versions with D-Type housings. Machined stainless steel body and gold plated contacts. Superb VSWR and Return Loss performance. Choice of isolated or grounded versions in black or silver housings.

## **Flushmount BNC/Solder Pins**

| Housing | Isolated   | Grounded   |
|---------|------------|------------|
| Silver  | NBB75-DSI  | NBB75-DSG  |
| Black   | NBB75-DSIB | NBB75-DSGB |
|         |            |            |