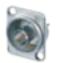

#### **BNC Panel Mount**

() NEUTRIK' Precision  $75\Omega$  panel-mount BNC's including flushmount versions with D-Type housings. Machined stainless steel body and gold plated contacts. Superb VSWR and Return Loss performance. Choice of isolated or grounded versions in black or silver housings.

#### **Bulkhead-mount BNC/BNC**

| Isolated | Grounded |
|----------|----------|
| NBB75-FI | NBB75-FG |