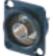

#### **BNC Panel Mount**

() NEUTRIK' Precision  $75\Omega$  panel-mount BNC's including flushmount versions with D-Type housings. Machined stainless steel body and gold plated contacts. Superb VSWR and Return Loss performance. Choice of isolated or grounded versions in black or silver housings.

### **Flushmount BNC/BNC**

| isolatea   | Grounded                            |
|------------|-------------------------------------|
| NBB75-DFI  | NBB75-DFG                           |
| NBB75-DFIB | NBB75-DFG                           |
|            | Isolated<br>NBB75-DFI<br>NBB75-DFIB |