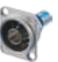

## **Bulkhead Receptacle - Isolated**

#### **BNC Panel Mount**

() NEUTRIK' Precision  $75\Omega$  panel-mount BNC's including flushmount versions with D-Type housings. Machined stainless steel body and gold plated contacts. Superb VSWR and Return Loss performance. Choice of isolated or grounded versions in black or silver housings.

#### **Bulkhead-mount BNC/BNC**

| Isolated | Grounded |
|----------|----------|
| NBB75-FI | NBB75-FG |