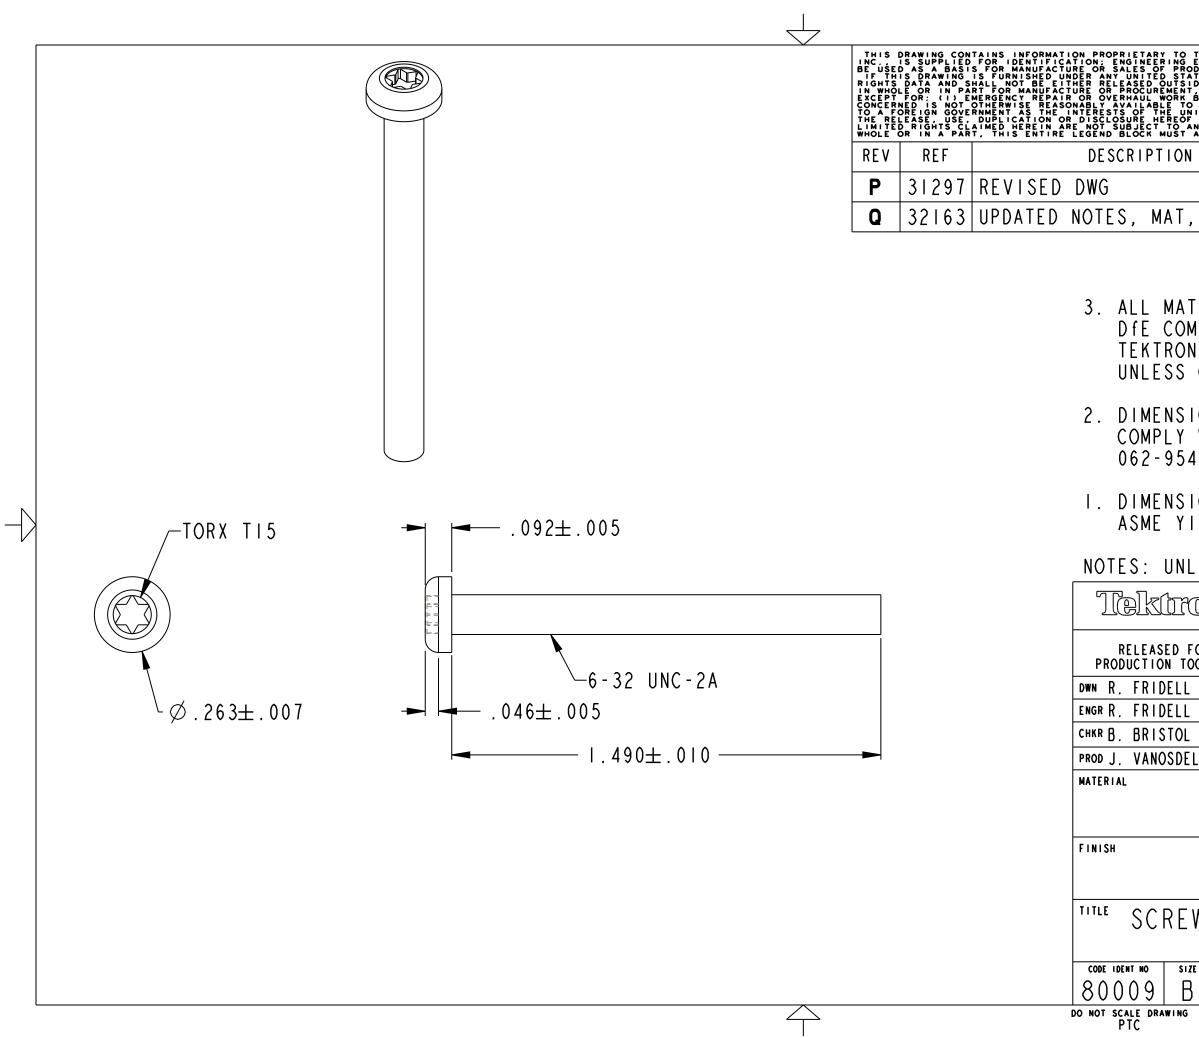

| 10. WITHOUT THE WEAK INTO A CONTRACT OF THE WEAK OF THE CONTRACT OF THE CONTRAC                                                                                                                                                                                      |                                                                                                                                                                                 |                                                                 |                                                                                            |
|--------------------------------------------------------------------------------------------------------------------------------------------------------------------------------------------------------------------------------------------------------------------------------------------------------------------------------------------------------------------------------------------------------------------------------------------------------------------------------------------------------------------------------------------------------------------------------------------------------------------------------------------------------------------------------------------------------------------------------------------------------------------------------------------------------------------------------------------------------------------------------------------------------------------------------------------------------------------------------------------------------------------------------------------------------------------------------------------------------------------------------------------------------------------------------------------------------------------------------------------------------------------------------------------------------------------------------------------------------------------------------------------------------------------------------------------------------------------------------------------------------------------------------------------------------------------------------------------------------------------------------------------------------------------------------------------------------------------------------------------------------------------------------------------------------------------------------------------------------------------------------------------------------------------------------------------------------------------------------------------------------------------------------------------------------------------------------------------------------------------------------------------------------------------------------------------------------------------------------------------------------------------------------------|---------------------------------------------------------------------------------------------------------------------------------------------------------------------------------|-----------------------------------------------------------------|--------------------------------------------------------------------------------------------|
| N OF CHANGE CHK BY DATE<br>BB 090CT07<br>, FINISH, WAS POZI BB 04DEC08<br>TERIALS AND PROCESSES SHALL BE<br>MPLIANT IN ACCORDANCE WITH<br>NIX STANDARD 062-9541-00<br>OTHERWISE SPECIFIED<br>IONS AND APPLIED FINISHES TO<br>WITH TEKTRONIX STANDARD<br>40-00 (AS APPLICABLE)<br>IONING AND TOLERANCING PER<br>14.5M - 1994<br>LESS OTHERWISE SPECIFIED<br>TEKTRONIX, INC.<br>P.O. BOX 500<br>BEAVERTON, OR 97077-0001 USA<br>FOR SIGNATURE DATE<br>UNLESS OTHERWISE SPECIFIED<br>DEC ± ANLR ±°<br>SCALE FIRST USED ON<br>BELL DIMENSIONELSS ONE STOCH<br>L DIM | ODUCTS WITHOUT WRITTEN PERMISSIO<br>ATES GOVERNMENT CONTRACT, IT IS<br>IDE THE GOVERNMENT, OR USED, DUP<br>IT, WITHOUT THE WRITTEN PERMISSIO<br>BY OR FOR THE GOVERNMENT, WHERE | N FROM TEN<br>FURNISHED<br>LICATED, C<br>N OF TEKTH<br>THE ITEM | LY AND MAY NOT<br>KTRONIX, INC.<br>AS LIMITED<br>DR DISCLOSED<br>RONIX, INC.<br>OR PROCESS |
| , FINISH, WAS POZI BB 04DEC08   TERIALS AND PROCESSES SHALL BE<br>MPLIANT IN ACCORDANCE WITH<br>NIX STANDARD 062-9541-00<br>OTHERWISE SPECIFIED ION<br>OTHERWISE SPECIFIED   IONS AND APPLIED FINISHES TO<br>WITH TEKTRONIX STANDARD<br>40-00 (AS APPLICABLE) ION<br>ION ING AND TOLERANCING PER<br>14.5M - 1994   LESS OTHERWISE SPECIFIED TEKTRONIX, INC.<br>P.O. BOX 500<br>BEAVERTON, OR 97077-0001 USA   FOR<br>ODIDE SIGNATURE DATE   CONSTRUCT DIMENSIONS ARE IN INCHES<br>UNESS OTHERWISE SPECIFIED   CONSTRUCT DIMENSIONS ARE IN INCHES<br>UNESS OFTANDES STOCHTON<br>DEC DIMENSIONS ARE IN INCHES<br>UNESS OFTANDES STOCHTON<br>DATE   CONSTRUCT STEEL STEEL   ZINC PLATE STEEL   CW. MACHINE; 6 - 32 x . 1 . 500<br>PAN HEAD, TORX TIS   CW. MACHINE; 211-0553-00 SH 1                                                                                                                                                                                                                                                                                                                                                                                                                                                                                                                                                                                                                                                                                                                                                                                                                                                                                                                                                                                                                                                                                                                                                                                                                                                                                              | N OF CHANGE                                                                                                                                                                     |                                                                 |                                                                                            |
| TERIALS AND PROCESSES SHALL BE<br>MPLIANT IN ACCORDANCE WITH<br>NIX STANDARD 062-9541-00<br>OTHERWISE SPECIFIED<br>IONS AND APPLIED FINISHES TO<br>WITH TEKTRONIX STANDARD<br>40-00 (AS APPLICABLE)<br>IONING AND TOLERANCING PER<br>14.5M - 1994<br>LESS OTHERWISE SPECIFIED<br>TEKTRONIX, INC.<br>P.O. BOX 500<br>BEAVERTON, OR 97077-0001 USA<br>FOR SIGNATURE DATE<br>ODDE<br>L DIMENSIONS AND TOLERANCING PER<br>L DIMENSIONS AND TOLERANCING PER<br>L DIMENSIONS AND TOLERANCING PER<br>14.5M - 1994<br>LESS OTHERWISE SPECIFIED<br>DIMENSIONS AND                                                                                                                                                                                                                                                                                                           |                                                                                                                                                                                 | BB                                                              | 0900707                                                                                    |
| MPLIANT IN ACCORDANCE WITH<br>NIX STANDARD 062-954I-00<br>OTHERWISE SPECIFIED<br>IONS AND APPLIED FINISHES TO<br>WITH TEKTRONIX STANDARD<br>40-00 (AS APPLICABLE)<br>IONING AND TOLERANCING PER<br>14.5M - 1994<br>LESS OTHERWISE SPECIFIED<br>TEKTRONIX, INC.<br>P.O. BOX 500<br>BEAVERTON, OR 97077-0001 USA<br>FOR<br>ODINIX<br>FOR<br>OOLING<br>L<br>DIMENSIONS ARE IN INCHES<br>UNLESS OTHERWISE SPECIFIED<br>DEC ± ANLR ±°<br>SCALE FIRST USED ON<br>ELL<br>ZINC PLATE<br>TW. MACHINE; 6-32x.1.500<br>PAN HEAD, TORX TI5<br>TZE PART NUMBER<br>211-0553-00 OF I Q                                                                                                                                                                                                                                                                                                                                                                                                                                                                                                                                                                                                                                                                                                                                                                                                                                                                                                                                                                                                                                                                                                                                                                                                                                                                                                                                                                                                                                                                                                                                                                                                                                                                                                              | , FINISH, WAS POZI                                                                                                                                                              | BB                                                              | 04DEC08                                                                                    |
| Image: Construct of the state of the st                                                                                                                                                                                      | MPLIANT IN ACCORDAN<br>NIX STANDARD 062-95<br>OTHERWISE SPECIFIE<br>WITH TEKTRONIX STA<br>40-00 (AS APPLICAE<br>IONING AND TOLERANC<br>14.5M - 1994                             | ICE WI<br>541-00<br>D<br>NISHE<br>NDARD<br>SLE)                 | TH<br>S TO                                                                                 |
| BEAVERTON, OR 97077-0001 USA   FOR<br>OOLING DATE   DIMENSIONS ARE IN INCHES<br>OULERANCES:<br>UNLESS OTHERWISE SPECIFIED   DEC  ANLR ±°   SCALE FIRST USED ON<br>NONE GEN   STEEL STEEL   W. MACHINE; 6 - 32 x . 1.500<br>PAN HEAD, TORX TI5   IZE PART NUMBER SH I REV<br>Q                                                                                                                                                                                                                                                                                                                                                                                                                                                                                                                                                                                                                                                                                                                                                                                                                                                                                                                                                                                                                                                                                                                                                                                                                                                                                                                                                                                                                                                                                                                                                                                                                                                                                                                                                                                                                                                                                                                                                                                                        |                                                                                                                                                                                 |                                                                 | INC.                                                                                       |
| FOR<br>OOLING   DIMENSIONS ARE IN INCHES<br>VOLERAMEES:<br>UNLESS OTHERWISE SPEcified     L   DIMENSIONS ARE IN INCHES<br>VOLERAMEES:<br>UNLESS OTHERWISE SPEcified     DEC   ±   ANLR   ± °     L   DEC   ±   ANLR   ± °     SCALE   FIRST USED ON<br>BELL   SCALE   FIRST USED ON<br>GEN     ELL   NONE   GEN     STEEL     COLERAMEES: DECIFIED<br>DEC     SCALE     FIRST USED ON<br>GEN     STEEL     ZINC PLATE     OUTREST DECIFIED     COLERAMEES: DECIFIED     SCALE     SCALE <td>BEAVERTO</td> <td>P.O. BOX<br/>N, OR 97</td> <td>500<br/>077-0001 USA</td>                                                                                                                                                                                                                                                                                                                                                                                                                                                                                                                                                                                                                                                                                                                                                                                                                                                                                                                                                                                                                                                                                                                                                                                                                                                                                                                                                                                                                                                                                                                                                         | BEAVERTO                                                                                                                                                                        | P.O. BOX<br>N, OR 97                                            | 500<br>077-0001 USA                                                                        |
| $\begin{array}{c c c c c c c c c c c c c c c c c c c $                                                                                                                                                                                                                                                                                                                                                                                                                                                                                                                                                                                                                                                                                                                                                                                                                                                                                                                                                                                                                                                                                                                                                                                                                                                                                                                                                                                                                                                                                                                                                                                                                                                                                                                                                                                                                                                                                                                                                                                                                                                                                                                                                                                                                               | FOR SIGNATURE                                                                                                                                                                   |                                                                 | DATE                                                                                       |
| $\begin{array}{c c c c c c c c c c c c c c c c c c c $                                                                                                                                                                                                                                                                                                                                                                                                                                                                                                                                                                                                                                                                                                                                                                                                                                                                                                                                                                                                                                                                                                                                                                                                                                                                                                                                                                                                                                                                                                                                                                                                                                                                                                                                                                                                                                                                                                                                                                                                                                                                                                                                                                                                                               | <br>L                                                                                                                                                                           | ) INENSIONS ARE<br>TOLERANCE<br>NLESS OTHERWISE                 | IN INCHES<br>ES:<br>SPECIFIED                                                              |
| ELL NONE GEN   STEEL STEEL   ZINC PLATE   W. MACHINE; 6-32x.I.500   PAN HEAD, TORX TI5   VZE   PART NUMBER   2II-0553-00   OF I                                                                                                                                                                                                                                                                                                                                                                                                                                                                                                                                                                                                                                                                                                                                                                                                                                                                                                                                                                                                                                                                                                                                                                                                                                                                                                                                                                                                                                                                                                                                                                                                                                                                                                                                                                                                                                                                                                                                                                                                                                                                                                                                                      | L DEC ±                                                                                                                                                                         | 4                                                               | ANLR $\pm$ °                                                                               |
| STEEL<br>ZINC PLATE<br>W. MACHINE; 6-32x.1.500<br>PAN HEAD, TORX TI5<br>ZE PART NUMBER<br>211-0553-00 OF 1 Q                                                                                                                                                                                                                                                                                                                                                                                                                                                                                                                                                                                                                                                                                                                                                                                                                                                                                                                                                                                                                                                                                                                                                                                                                                                                                                                                                                                                                                                                                                                                                                                                                                                                                                                                                                                                                                                                                                                                                                                                                                                                                                                                                                         |                                                                                                                                                                                 | F                                                               |                                                                                            |
| W. MACHINE; 6-32x.1.500<br>PAN HEAD, TORX TI5<br>ZE PART NUMBER<br>211-0553-00 OF I Q                                                                                                                                                                                                                                                                                                                                                                                                                                                                                                                                                                                                                                                                                                                                                                                                                                                                                                                                                                                                                                                                                                                                                                                                                                                                                                                                                                                                                                                                                                                                                                                                                                                                                                                                                                                                                                                                                                                                                                                                                                                                                                                                                                                                |                                                                                                                                                                                 |                                                                 |                                                                                            |
| PAN HEAD, TORX TI5<br>ZE PART NUMBER<br>211-0553-00 OF I Q                                                                                                                                                                                                                                                                                                                                                                                                                                                                                                                                                                                                                                                                                                                                                                                                                                                                                                                                                                                                                                                                                                                                                                                                                                                                                                                                                                                                                                                                                                                                                                                                                                                                                                                                                                                                                                                                                                                                                                                                                                                                                                                                                                                                                           | ZINC PLATE                                                                                                                                                                      |                                                                 |                                                                                            |
| 3 211-0553-00 ÖF i <b>Q</b>                                                                                                                                                                                                                                                                                                                                                                                                                                                                                                                                                                                                                                                                                                                                                                                                                                                                                                                                                                                                                                                                                                                                                                                                                                                                                                                                                                                                                                                                                                                                                                                                                                                                                                                                                                                                                                                                                                                                                                                                                                                                                                                                                                                                                                                          | PAN HEAD, TORX                                                                                                                                                                  |                                                                 |                                                                                            |
|                                                                                                                                                                                                                                                                                                                                                                                                                                                                                                                                                                                                                                                                                                                                                                                                                                                                                                                                                                                                                                                                                                                                                                                                                                                                                                                                                                                                                                                                                                                                                                                                                                                                                                                                                                                                                                                                                                                                                                                                                                                                                                                                                                                                                                                                                      |                                                                                                                                                                                 | 8-00                                                            | <u>оп і </u>                                                                               |