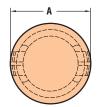

## Heyco® Metric Dome Plugs

| MOUNTING<br>Hole<br>Diameter                                    |               | PART NO.  Black White |              | DESCRIPTION      | A<br>Head Diameter |                | MENSIONS<br>B<br>Overall Height |      |
|-----------------------------------------------------------------|---------------|-----------------------|--------------|------------------|--------------------|----------------|---------------------------------|------|
| mm.                                                             | in.           |                       |              |                  | mm.                | in.            | mm.                             | in.  |
| Multiple Locking Steps for Panel Thickness up to 2,5 mm (.098") |               |                       |              |                  |                    |                |                                 |      |
| 16,0<br>20,0                                                    | .630<br>.787  | 2128<br>2131          | 2130<br>2132 | MDP 16<br>MDP 20 | 18,5<br>22,6       | .728<br>.890   | 10,3                            | .406 |
| 25,0<br>32,0                                                    | .984<br>1.260 | 2133<br>2135          | 2134<br>2136 | MDP 25<br>MDP 32 | 29,8<br>35,3       | 1.173<br>1.388 | 11,5                            | .453 |