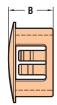

## Heyco® Metric Dome Plugs

| MOUNTING<br>Hole<br>Diameter                                    |               | PART NO.  Black White |              | DESCRIPTION      | A<br>Head Diameter |                | MENSIONS<br>B<br>Overall Height |      |
|-----------------------------------------------------------------|---------------|-----------------------|--------------|------------------|--------------------|----------------|---------------------------------|------|
| mm.                                                             | in.           |                       |              |                  | mm.                | in.            | mm.                             | in.  |
| Multiple Locking Steps for Panel Thickness up to 2,5 mm (.098") |               |                       |              |                  |                    |                |                                 |      |
| 16,0<br>20,0                                                    | .630<br>.787  | 2128<br>2131          | 2130<br>2132 | MDP 16<br>MDP 20 | 18,5<br>22,6       | .728<br>.890   | 10,3                            | .406 |
| 25,0<br>32,0                                                    | .984<br>1.260 | 2133<br>2135          | 2134<br>2136 | MDP 25<br>MDP 32 | 29,8<br>35,3       | 1.173<br>1.388 | 11,5                            | .453 |