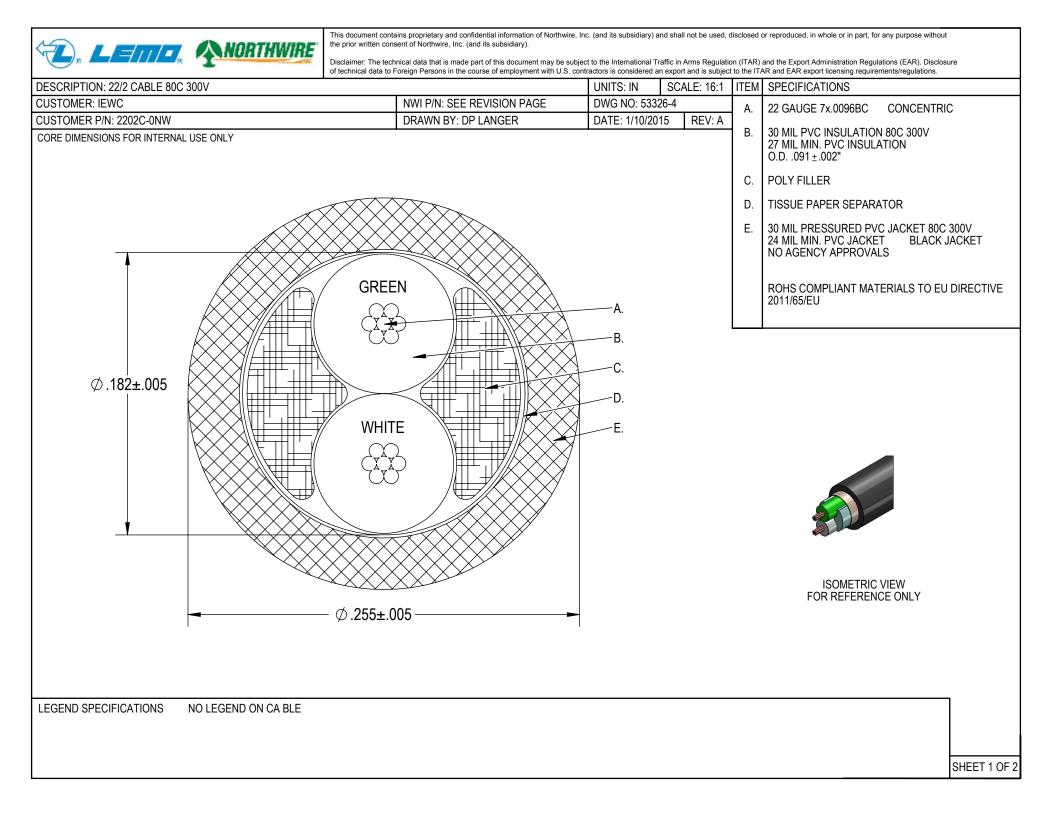

| LETTE ANORTHWIRE                                |                            | This document contains proprietary and confidential information of Northwire, Inc. (and its subsidiary) and shall not be used, disclosed or reproduced, in whole or in part, for any purpose without the prior written consent of Northwire, Inc. (and its subsidiary). |                            |              |   |                |                                                                       |  |
|-------------------------------------------------|----------------------------|-------------------------------------------------------------------------------------------------------------------------------------------------------------------------------------------------------------------------------------------------------------------------|----------------------------|--------------|---|----------------|-----------------------------------------------------------------------|--|
|                                                 | Disclaimer: The te         | Disclaimer: The technical data that is made part of this document may be subject to the International Traffic in Arms Regulation<br>of technical data to Foreign Persons in the course of employment with U.S. contractors is considered an export and is subject       |                            |              |   |                | on (ITAR) and the Export Administration Regulations (EAR). Disclosure |  |
| ESCRIPTION: 22/2 CABLE 80C 300V                 |                            |                                                                                                                                                                                                                                                                         | sube of employment with 0. | UNITS: IN    |   | ALE: 60:1      |                                                                       |  |
| USTOMER: IEWC                                   | NWI P/N: SEE REVISION PAGE |                                                                                                                                                                                                                                                                         | DWG NO: 53                 |              |   | NONE SPECIFIED |                                                                       |  |
| JSTOMER P/N: 2202C-0NW DRAWN BY: DP LAP         |                            |                                                                                                                                                                                                                                                                         |                            | DATE: 1/10/2 |   | REV: A         |                                                                       |  |
| OSCEOLA PART NO: FCAB<br>SANTA TERESA P/N: FCAB | 222-082N                   |                                                                                                                                                                                                                                                                         |                            |              | R |                | MECHANICAL REQUIREMENTS NONE SPECIFIED                                |  |
| ADD NWI AND CUSTOMER PART NUMBERS               | A 1/2                      |                                                                                                                                                                                                                                                                         |                            |              |   |                |                                                                       |  |
| INITIAL RELEASE                                 |                            | 0/15 DP                                                                                                                                                                                                                                                                 |                            |              |   |                |                                                                       |  |
| REVISION RECORD                                 | REV. REV                   | DATE APP                                                                                                                                                                                                                                                                | २                          |              |   |                |                                                                       |  |
| REVISIONS                                       |                            |                                                                                                                                                                                                                                                                         |                            |              |   |                | SHEET 2                                                               |  |