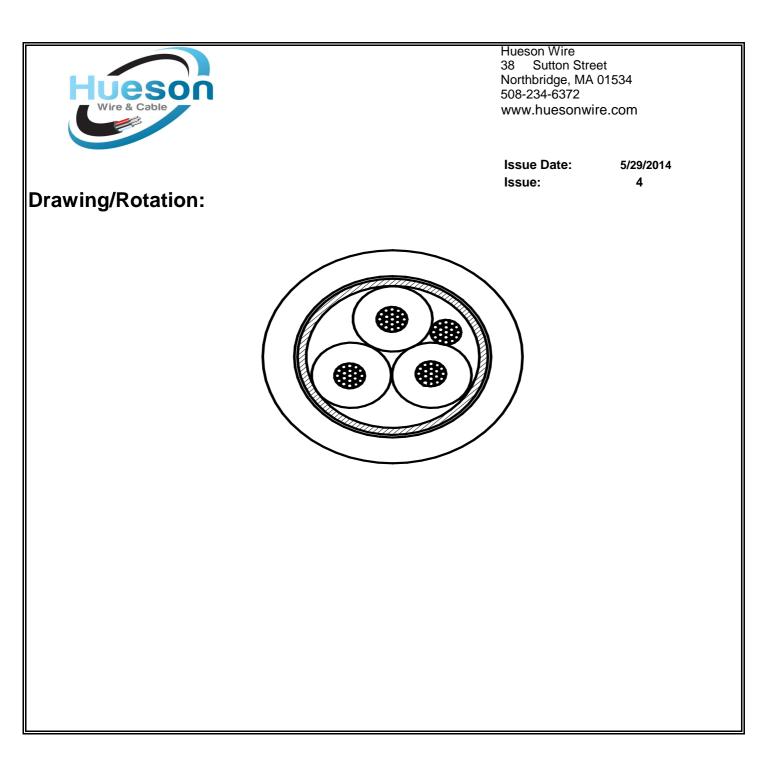

rn (SVHC) listed on the European Union's REACH candidate list in excess of 0.1% mass of the item. California Prop 65:                                                                                              |               |                                 |                                                                                            |            |
| The outer surface materials used in the manufacture of this part meet the requirements of California Prop. 65.                                                                                                                                                                |               |                                 |                                                                                            |            |