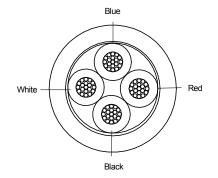

Conductor 1: Blue Conductor 2: Red Conductor 3: Black Conductor 4: White

Ratings: RoHS Compliant

| REVISIONS |     |             |      |  |  |  |
|-----------|-----|-------------|------|--|--|--|
| ZONE      | REV | DESCRIPTION | DATE |  |  |  |
|           |     |             |      |  |  |  |
|           |     |             |      |  |  |  |