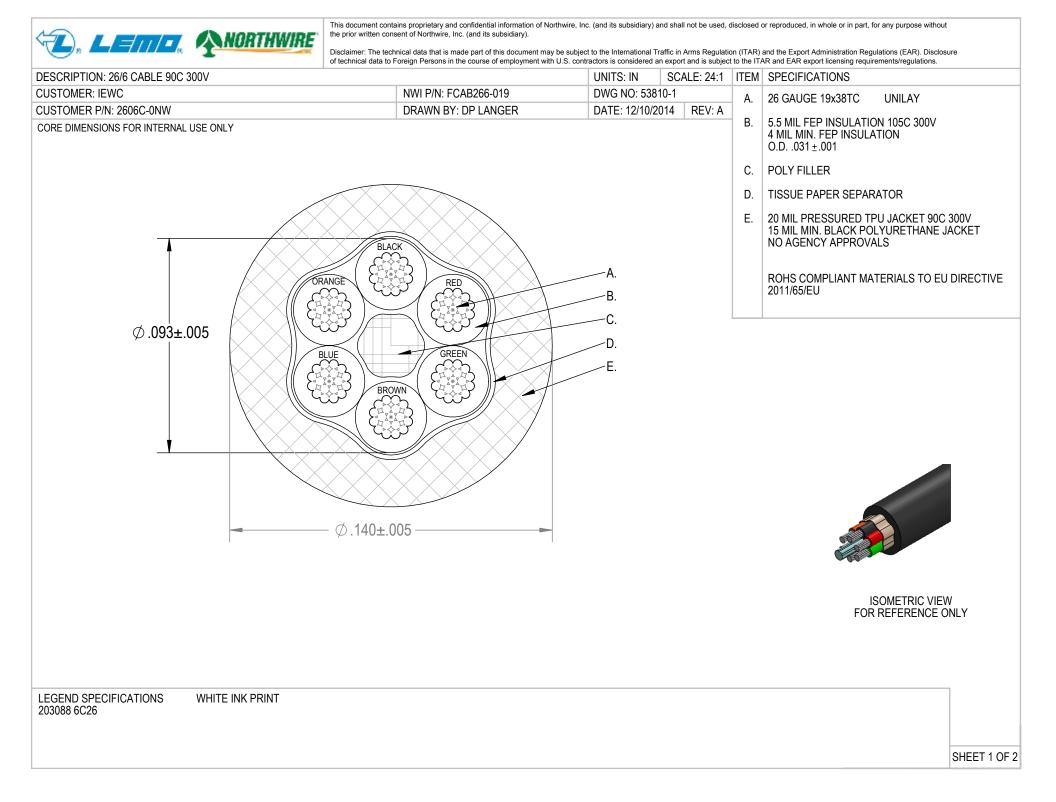

|                                        | This document contain<br>the prior written conse | This document contains proprietary and confidential information of Northwire, Inc. (and its subsidiary) and shall not be used, disclosed or reproduced, in whole or in part, for any purpose without the prior written consent of Northwire, Inc. (and its subsidiary). |                   |              |                                                                                                                                               |      |  |
|----------------------------------------|--------------------------------------------------|-------------------------------------------------------------------------------------------------------------------------------------------------------------------------------------------------------------------------------------------------------------------------|-------------------|--------------|-----------------------------------------------------------------------------------------------------------------------------------------------|------|--|
| LETTE ANORTHWIRE                       | Disclaimer: The techn<br>of technical data to Fo | Disclaimer: The technical data that is made part of this document may be subject to the International Traffic in Arms Regulat<br>of technical data to Foreign Persons in the course of employment with U.S. contractors is considered an export and is subject          |                   |              | tion (ITAR) and the Export Administration Regulations (EAR). Disclosure<br>act to the ITAR and EAR export licensing requirements/regulations. |      |  |
| DESCRIPTION: 26/6 CABLE 90C 300V       |                                                  |                                                                                                                                                                                                                                                                         | UNITS: IN         | SCALE: 60:1  | ELECTRICAL REQUIREMENTS                                                                                                                       |      |  |
| CUSTOMER: IEWC                         |                                                  | NWI P/N: FCAB266-0                                                                                                                                                                                                                                                      |                   | 310-1        | NONE SPECIFIED                                                                                                                                |      |  |
| CUSTOMER P/N: 2606C-0NW                |                                                  | DRAWN BY: DP LANG                                                                                                                                                                                                                                                       | GER DATE: 12/10/2 | 2014 REV: A  |                                                                                                                                               |      |  |
| END CUSTOMER PART NUMBER: 203088 Rev B |                                                  |                                                                                                                                                                                                                                                                         |                   |              | MECHANICAL REQUIREMENTS<br>JACKET TIGHTNESS TESTING REQUIR<br>Jacket must have < .010" of pull back<br>tested per customer "Pull Back" Proc   | when |  |
| INITIAL RELEASE                        | A 12/10/                                         |                                                                                                                                                                                                                                                                         |                   |              |                                                                                                                                               |      |  |
| REVISION RECORD                        | REV. REV D                                       | ATE APR                                                                                                                                                                                                                                                                 |                   |              |                                                                                                                                               |      |  |
| REVISIONS                              |                                                  |                                                                                                                                                                                                                                                                         | S                 | SHEET 2 OF 2 |                                                                                                                                               |      |  |
|                                        |                                                  |                                                                                                                                                                                                                                                                         |                   |              |                                                                                                                                               |      |  |