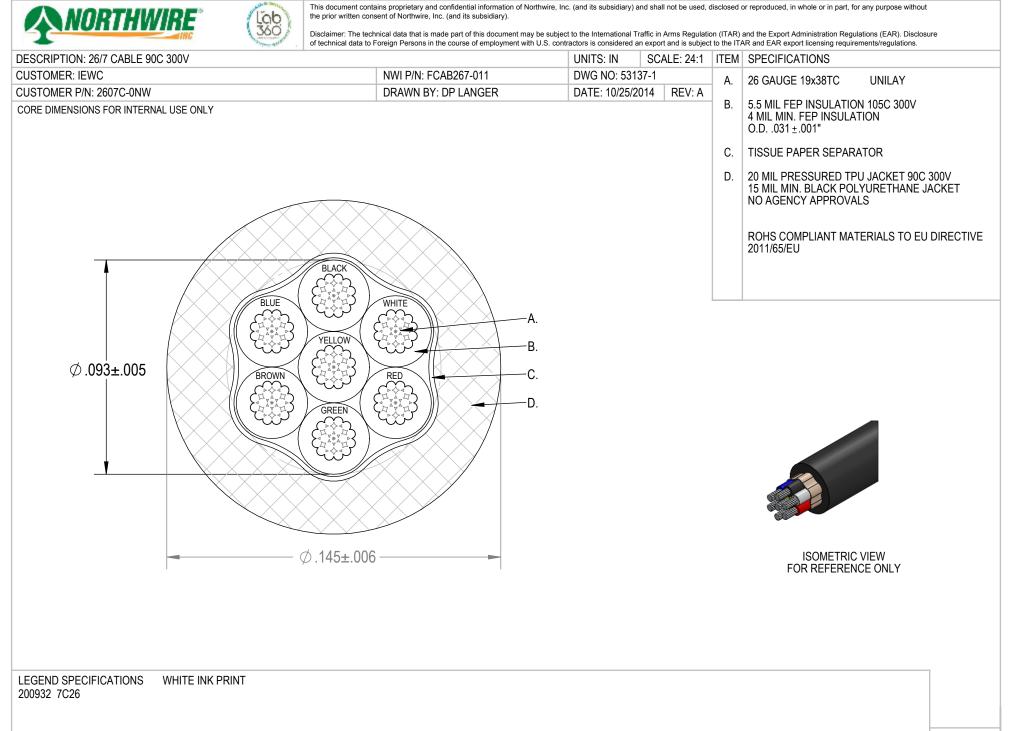

| DESCRIPTION: 26/7 CABLE 90C 300V   |          |                      |                 | UNITS: IN       | SCALE: 60:1 | ELECTRICAL REQUIREMENTS                                      |  |
|------------------------------------|----------|----------------------|-----------------|-----------------|-------------|--------------------------------------------------------------|--|
| USTOMER: IEWC                      |          | NWI P/N: FCAB267-011 |                 | DWG NO: 53137-1 |             | NONE SPECIFIED                                               |  |
| STOMER P/N: 2607C-0NW              |          | DRAW                 | I BY: DP LANGER | DATE: 10/25/    | 2014 REV: A | <u> </u>                                                     |  |
| END CUSTOMER PART NO: 20           | 0932 Rev |                      | E <sup>®</sup>  | Lances Line No. | bo          | MECHANICAL REQUIREMENTS<br>JACKET TIGHTNESS TESTING REQUIRED |  |
|                                    |          |                      |                 |                 |             |                                                              |  |
|                                    | A        | 10/25/14             | DPL             |                 |             |                                                              |  |
| INITIAL RELEASE                    | ^        |                      |                 |                 |             |                                                              |  |
| INITIAL RELEASE<br>REVISION RECORD | REV.     | REV DATE             | APR             |                 |             |                                                              |  |