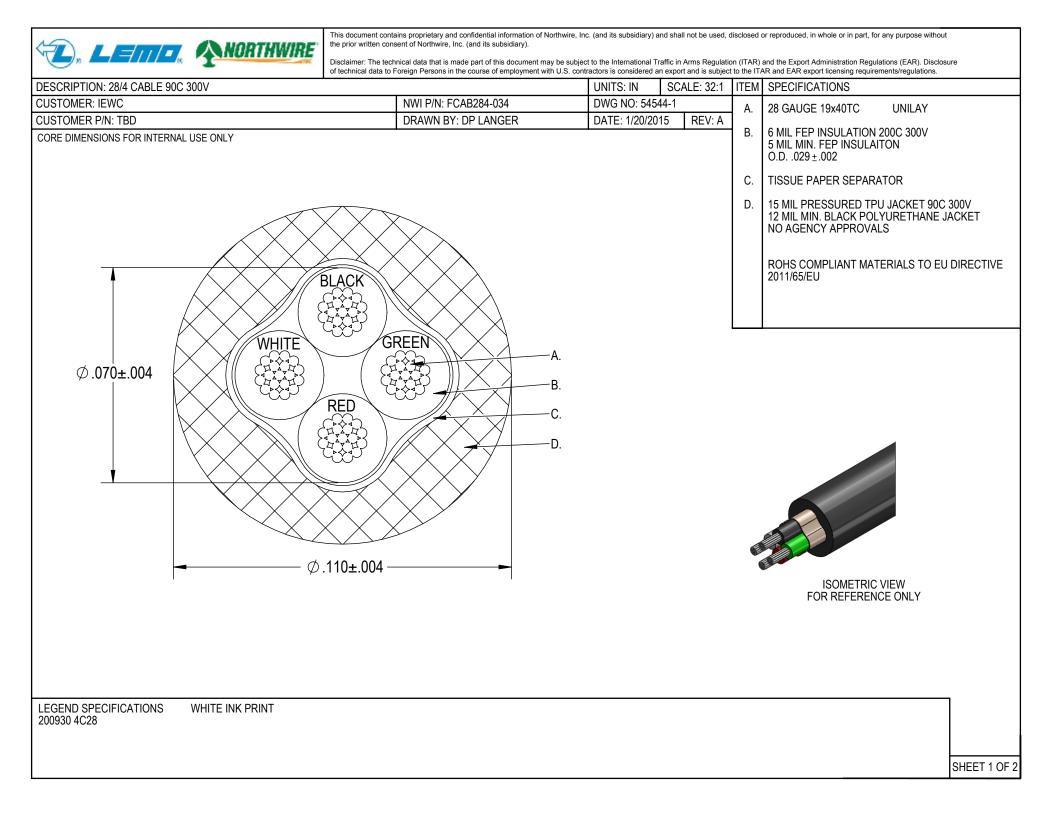

|                                  | This document cont   | This document contains proprietary and confidential information of Northwire, Inc. (and its subsidiary) and shall not be used, disclosed or reproduced, in whole or in part, for any purpose without the prior written consent of Northwire, Inc. (and its subsidiary). |               |                                                                       |                |                                                                                                                                                         |  |
|----------------------------------|----------------------|-------------------------------------------------------------------------------------------------------------------------------------------------------------------------------------------------------------------------------------------------------------------------|---------------|-----------------------------------------------------------------------|----------------|---------------------------------------------------------------------------------------------------------------------------------------------------------|--|
| LEMIZ, ANORTHWIRE                | Disclaimer: The tech |                                                                                                                                                                                                                                                                         |               | on (ITAR) and the Export Administration Regulations (FAR). Disclosure |                |                                                                                                                                                         |  |
|                                  | of technical data to | Foreign Persons in the course o                                                                                                                                                                                                                                         |               |                                                                       |                | on (ITAR) and the Export Administration Regulations (EAR). Disclosure<br>to the ITAR and EAR export licensing requirements/regulations.                 |  |
| DESCRIPTION: 28/4 CABLE 90C 300V |                      |                                                                                                                                                                                                                                                                         | CALE: 60:1    |                                                                       |                |                                                                                                                                                         |  |
| CUSTOMER: IEWC                   | NWI P/N: FCAB284-0   |                                                                                                                                                                                                                                                                         | G NO: 54544-1 |                                                                       | NONE SPECIFIED |                                                                                                                                                         |  |
| CUSTOMER P/N: TBD                |                      | DRAWN BY: DP LAN                                                                                                                                                                                                                                                        | IGER DAT      | E: 1/20/2015                                                          | REV: A         |                                                                                                                                                         |  |
| END CUSTOMER PART NO: 200        |                      |                                                                                                                                                                                                                                                                         |               | 8                                                                     |                | MECHANICAL REQUIREMENTS<br>JACKET TIGHTNESS TESTING REQUIRED<br>Jacket must have < .010" of pull back when<br>tested per customer "Pull Back" Procedure |  |
| INITIAL RELEASE                  | A 1/20               | )/15 DPL                                                                                                                                                                                                                                                                |               |                                                                       |                |                                                                                                                                                         |  |
| REVISION RECORD                  | REV. REV I           | DATE APR                                                                                                                                                                                                                                                                | 1             |                                                                       |                |                                                                                                                                                         |  |
| REVISIONS                        |                      |                                                                                                                                                                                                                                                                         | 1             |                                                                       |                | SHEET 2 OF 2                                                                                                                                            |  |
|                                  |                      |                                                                                                                                                                                                                                                                         |               |                                                                       |                |                                                                                                                                                         |  |