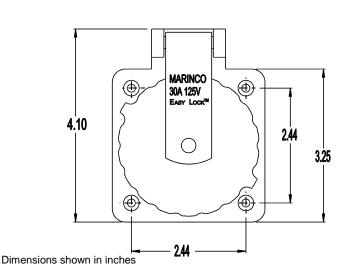

Listings: UL Marine listed, File E57672

CSA certified, File LR81290

Complies with ABYC and Coast Guard Standards.

Dimensions: