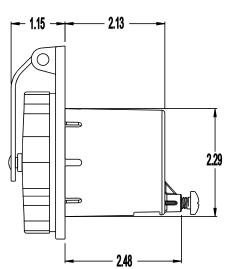

Listings: UL Marine listed, File E57672

CSA certified, File LR81290

Complies with ABYC and Coast Guard Standards.

Dimensions: