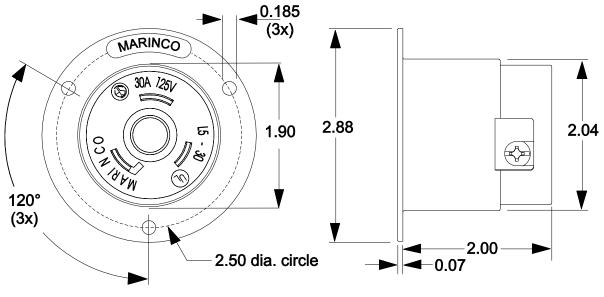

## Catalog Number: 305FI

| Item:           | Flanged inlet, locking.                                                                                     |
|-----------------|-------------------------------------------------------------------------------------------------------------|
| Rating:         | 30 amperes, 125 volts, 2-pole 3-wire.                                                                       |
| Configuration:  | NEMA L5-30P                                                                                                 |
| Materials:      | Flange is nylon.<br>Plug body is nylon with a CTI greater than 600volts.<br>End cap is clear polycarbonate. |
| Terminals:      | Clamp-type, with color coded brass terminal screws, 10-32, combination slot/cross head.                     |
| Blades:         | Blades are solid brass 0.06" thick.                                                                         |
| Certifications: | Underwriters Laboratories, Inc. File E57672<br>Canadian Standards Association File LR81290                  |

## Dimensions:

Dimensions shown in inches