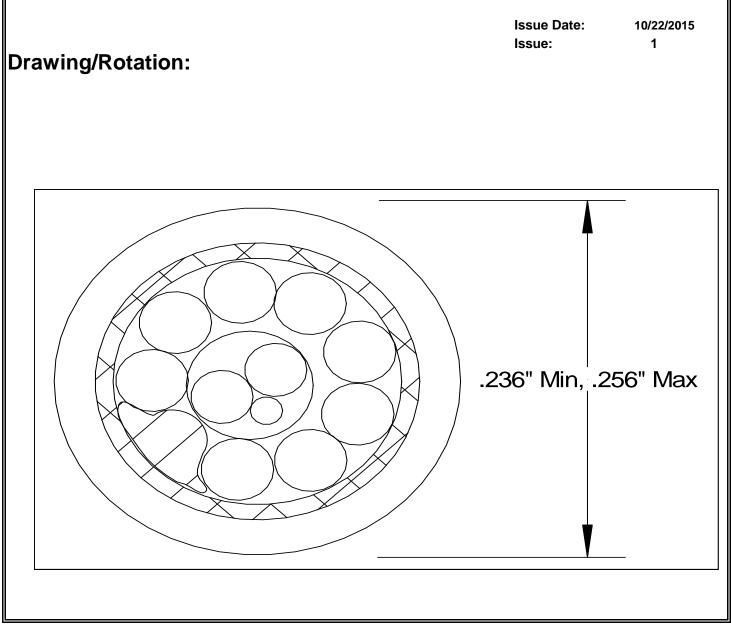

|                                                                                                                        | Issue Date:                                                                                                                                                                                                                                                                                                                                                                                                                                                                                                                                                                                                                                                                                   | 10/22/2015                                                                                                                                                                                                                                                                                                                                                                                                                                                                                                                                                                                                                                                                                                                                                                                                                                                    |
|------------------------------------------------------------------------------------------------------------------------|-----------------------------------------------------------------------------------------------------------------------------------------------------------------------------------------------------------------------------------------------------------------------------------------------------------------------------------------------------------------------------------------------------------------------------------------------------------------------------------------------------------------------------------------------------------------------------------------------------------------------------------------------------------------------------------------------|---------------------------------------------------------------------------------------------------------------------------------------------------------------------------------------------------------------------------------------------------------------------------------------------------------------------------------------------------------------------------------------------------------------------------------------------------------------------------------------------------------------------------------------------------------------------------------------------------------------------------------------------------------------------------------------------------------------------------------------------------------------------------------------------------------------------------------------------------------------|
| Schmitt CBL112451                                                                                                      | Issue:                                                                                                                                                                                                                                                                                                                                                                                                                                                                                                                                                                                                                                                                                        | 1                                                                                                                                                                                                                                                                                                                                                                                                                                                                                                                                                                                                                                                                                                                                                                                                                                                             |
| 11/C 24(7) TC PVC/PUR Composite                                                                                        |                                                                                                                                                                                                                                                                                                                                                                                                                                                                                                                                                                                                                                                                                               | Diam. (In)                                                                                                                                                                                                                                                                                                                                                                                                                                                                                                                                                                                                                                                                                                                                                                                                                                                    |
| 11 Conductors                                                                                                          |                                                                                                                                                                                                                                                                                                                                                                                                                                                                                                                                                                                                                                                                                               |                                                                                                                                                                                                                                                                                                                                                                                                                                                                                                                                                                                                                                                                                                                                                                                                                                                               |
| 24 AWG 7/32 Tinned Copper to ASTM B-8                                                                                  |                                                                                                                                                                                                                                                                                                                                                                                                                                                                                                                                                                                                                                                                                               | 0.024"                                                                                                                                                                                                                                                                                                                                                                                                                                                                                                                                                                                                                                                                                                                                                                                                                                                        |
| 0.01" Semi-Rigid PVC                                                                                                   |                                                                                                                                                                                                                                                                                                                                                                                                                                                                                                                                                                                                                                                                                               | 0.044"                                                                                                                                                                                                                                                                                                                                                                                                                                                                                                                                                                                                                                                                                                                                                                                                                                                        |
| Orange, Brown (Twisted and shielded with 24(7) TC Drain.<br>Black, Red, Green, Yellow, Blue, Violet, Gray, Pink, White | Foil + Drain In)                                                                                                                                                                                                                                                                                                                                                                                                                                                                                                                                                                                                                                                                              | 0.044"                                                                                                                                                                                                                                                                                                                                                                                                                                                                                                                                                                                                                                                                                                                                                                                                                                                        |
| 9 Conductors Cabled Around the Shielded Twisted Pair (3.                                                               | 0" Left Hand Lay)                                                                                                                                                                                                                                                                                                                                                                                                                                                                                                                                                                                                                                                                             | 0.172"                                                                                                                                                                                                                                                                                                                                                                                                                                                                                                                                                                                                                                                                                                                                                                                                                                                        |
| Fibrillated polypropyle as required for roundness (optional)                                                           |                                                                                                                                                                                                                                                                                                                                                                                                                                                                                                                                                                                                                                                                                               | 0.172"                                                                                                                                                                                                                                                                                                                                                                                                                                                                                                                                                                                                                                                                                                                                                                                                                                                        |
| Aluminum Mylar Foil Shield (Under Braid Foil Out)                                                                      |                                                                                                                                                                                                                                                                                                                                                                                                                                                                                                                                                                                                                                                                                               | 0.174"                                                                                                                                                                                                                                                                                                                                                                                                                                                                                                                                                                                                                                                                                                                                                                                                                                                        |
| Tinned Copper Braid Shield 8E #36 7.5 PPI 85% Coverage                                                                 | 1                                                                                                                                                                                                                                                                                                                                                                                                                                                                                                                                                                                                                                                                                             | 0.195"                                                                                                                                                                                                                                                                                                                                                                                                                                                                                                                                                                                                                                                                                                                                                                                                                                                        |
| Tissue Separator Tape Between Braid and PUR Jacket (op                                                                 | tional)                                                                                                                                                                                                                                                                                                                                                                                                                                                                                                                                                                                                                                                                                       | 0.198"                                                                                                                                                                                                                                                                                                                                                                                                                                                                                                                                                                                                                                                                                                                                                                                                                                                        |
| 0.030" Polyurethane Estane 58202                                                                                       |                                                                                                                                                                                                                                                                                                                                                                                                                                                                                                                                                                                                                                                                                               | 0.256" Max                                                                                                                                                                                                                                                                                                                                                                                                                                                                                                                                                                                                                                                                                                                                                                                                                                                    |
| Matte Black                                                                                                            |                                                                                                                                                                                                                                                                                                                                                                                                                                                                                                                                                                                                                                                                                               | 0.256" Max                                                                                                                                                                                                                                                                                                                                                                                                                                                                                                                                                                                                                                                                                                                                                                                                                                                    |
| Print: SCHMITT INDUSTRIES -www.schmitt-ind.com                                                                         |                                                                                                                                                                                                                                                                                                                                                                                                                                                                                                                                                                                                                                                                                               |                                                                                                                                                                                                                                                                                                                                                                                                                                                                                                                                                                                                                                                                                                                                                                                                                                                               |
|                                                                                                                        |                                                                                                                                                                                                                                                                                                                                                                                                                                                                                                                                                                                                                                                                                               |                                                                                                                                                                                                                                                                                                                                                                                                                                                                                                                                                                                                                                                                                                                                                                                                                                                               |
|                                                                                                                        |                                                                                                                                                                                                                                                                                                                                                                                                                                                                                                                                                                                                                                                                                               |                                                                                                                                                                                                                                                                                                                                                                                                                                                                                                                                                                                                                                                                                                                                                                                                                                                               |
|                                                                                                                        |                                                                                                                                                                                                                                                                                                                                                                                                                                                                                                                                                                                                                                                                                               |                                                                                                                                                                                                                                                                                                                                                                                                                                                                                                                                                                                                                                                                                                                                                                                                                                                               |
|                                                                                                                        |                                                                                                                                                                                                                                                                                                                                                                                                                                                                                                                                                                                                                                                                                               |                                                                                                                                                                                                                                                                                                                                                                                                                                                                                                                                                                                                                                                                                                                                                                                                                                                               |
| <ul> <li>EU Directive 2011/65/EC(RoHS):</li> <li>REACH Regulation (EC 1907/2006):</li> </ul>                           |                                                                                                                                                                                                                                                                                                                                                                                                                                                                                                                                                                                                                                                                                               |                                                                                                                                                                                                                                                                                                                                                                                                                                                                                                                                                                                                                                                                                                                                                                                                                                                               |
| California Prop 65:                                                                                                    |                                                                                                                                                                                                                                                                                                                                                                                                                                                                                                                                                                                                                                                                                               |                                                                                                                                                                                                                                                                                                                                                                                                                                                                                                                                                                                                                                                                                                                                                                                                                                                               |
|                                                                                                                        | 11 Conductors         24 AWG 7/32 Tinned Copper to ASTM B-8         0.01"       Semi-Rigid PVC         Orange, Brown (Twisted and shielded with 24(7) TC Drain.<br>Black, Red, Green, Yellow, Blue, Violet, Gray, Pink, White         9 Conductors Cabled Around the Shielded Twisted Pair (3.)         Fibrillated polypropyle as required for roundness (optional)         Aluminum Mylar Foil Shield (Under Braid Foil Out)         Tinned Copper Braid Shield 8E #36 7.5 PPI 85% Coverage         Tissue Separator Tape Between Braid and PUR Jacket (op         0.030"       Polyurethane         Estane 58202         Matte Black         SCHMITT INDUSTRIES       -www.schmitt-ind.com | Schmitt CBL112451       Issue:         11/C 24(7) TC PVC/PUR Composite         11 Conductors       11 Conductors         24 AWG 7/32 Tinned Copper to ASTM B-8       0.01" Semi-Rigid PVC         0.01"       Semi-Rigid PVC         Orange, Brown (Twisted and shielded with 24(7) TC Drain. Foil + Drain In)<br>Black, Red, Green, Yellow, Blue, Violet, Gray, Pink, White         9 Conductors Cabled Around the Shielded Twisted Pair (3.0" Left Hand Lay)         Fibrillated polypropyle as required for roundness (optional)         Aluminum Mylar Foil Shield (Under Braid Foil Out)         Tinned Copper Braid Shield 8E #36 7.5 PPI 85% Coverage         Tissue Separator Tape Between Braid and PUR Jacket (optional)         0.030"       Polyurethane         Estane 58202         Matte Black         SCHMITT INDUSTRIES -www.schmitt-ind.com |