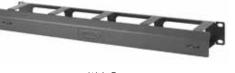

## **Horizontal Cable Management**

| Height (RU) | Extension | Best Fit Vertical | Cover         | Catalog No. |
|-------------|-----------|-------------------|---------------|-------------|
| 1           | 3″ (76)   | VS76xx, VS74xx    | Without cover | HS13        |
|             |           |                   | With cover    | HS13C       |
| 2           | 3″ (76)   | VS76xx, VS74xx    | Without cover | HS23        |
|             |           |                   | With cover    | HS23C       |