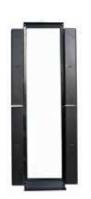

S Series shown without covers

## Installation

- Two-piece vertical construction (VS7xx)
- Best fit with HSx3C

Relay Rack with Vertical Cable Managers CS1976

With Cover HS13C

Without Cover HS23