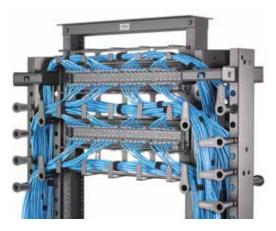

## Installation

- Two-piece vertical construction (VS7xx)
- Best fit with HSx3C

Relay Rack with Vertical Cable Managers CS1976

With Cover HS13C

Without Cover HS23

## 3" Deep Equipment Racks with Cable Managers

| Rack  | Height      | Width       | Rail Depth  | Z Depth     |             |             |
|-------|-------------|-------------|-------------|-------------|-------------|-------------|
| Units | Inches (mm) | Inches (mm) | Inches (mm) | Inches (mm) | Cover Style | Catalog No. |
| 45 84 | 84" (2134)  | 19" (483)   | 3″ (76)     | 3″ (152)    | Hinged      | CS1973H     |
|       |             |             |             |             | Clip On     | CS1973      |
|       |             |             |             | 6″ (152)    | Hinged      | CS1976H     |
|       |             |             |             |             | Clip On     | CS1976      |