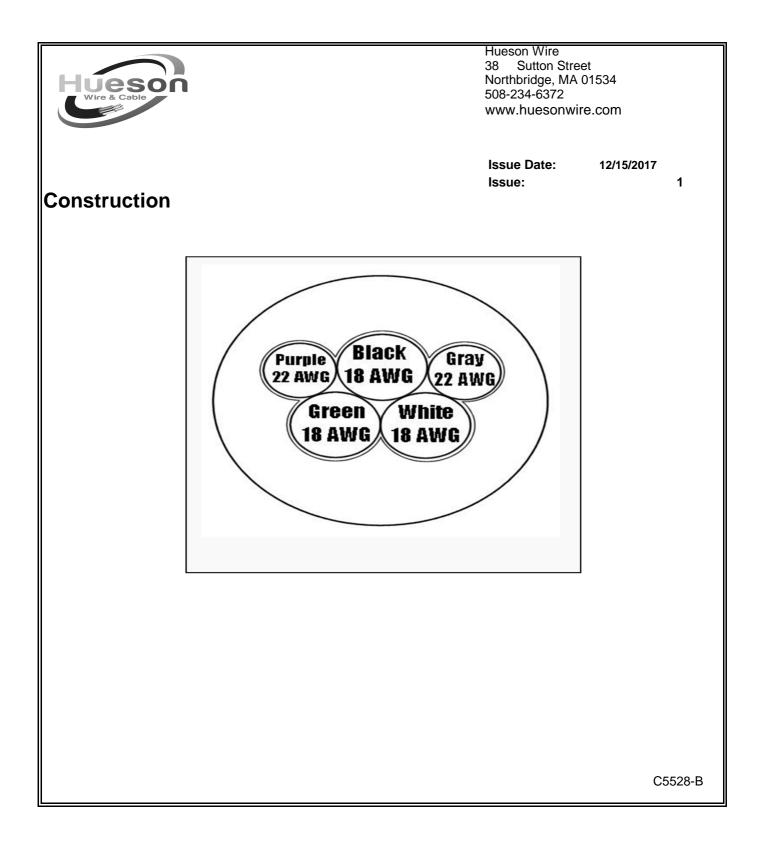

| Hues<br>Wire & Cal                                                                                                                                                                                                 | Specification                                                                                                                  | Hueson Wire<br>38 Sutton Street<br>Northbridge, MA 01534<br>508-234-6372<br>www.huesonwire.com<br>Issue Date: 12/15/17 | -       |  |
|--------------------------------------------------------------------------------------------------------------------------------------------------------------------------------------------------------------------|--------------------------------------------------------------------------------------------------------------------------------|------------------------------------------------------------------------------------------------------------------------|---------|--|
| Construct                                                                                                                                                                                                          | tion C-5528 Dimme                                                                                                              | r Cable                                                                                                                | 1       |  |
| Description                                                                                                                                                                                                        | : 5/C Comp 3/C 18 41/34 + 2/C 22 26/36BC Dir                                                                                   | nmer Cable Dia                                                                                                         | m. (In) |  |
| Components:                                                                                                                                                                                                        | 5 Total conductors                                                                                                             |                                                                                                                        |         |  |
| Conductor 1:                                                                                                                                                                                                       | 3 Conductors 18 AWG 41/34 Bare Cop                                                                                             | per to ASTM B-174                                                                                                      | 0.048 " |  |
| Insulation:                                                                                                                                                                                                        | 0.015" Premium Grade PVC                                                                                                       |                                                                                                                        | 0.078 " |  |
| Color Code                                                                                                                                                                                                         | Green, Black, White                                                                                                            |                                                                                                                        | 0.078 " |  |
| Conductor 2:                                                                                                                                                                                                       | 2 Conductors 22 AWG 26/36 Bare Cop                                                                                             | per to ASTM B-174                                                                                                      | 0.030 " |  |
| Insulation:                                                                                                                                                                                                        | 0.015" Premium Grade PVC                                                                                                       |                                                                                                                        | 0.060 " |  |
| Color Code                                                                                                                                                                                                         | Gray + Violet                                                                                                                  |                                                                                                                        | 0.060 " |  |
| Cable<br>Assembly:                                                                                                                                                                                                 | Bunch Cable 3/C 18 AWG with 2/C 22 AWG                                                                                         |                                                                                                                        | 0.190 " |  |
| Tape:                                                                                                                                                                                                              | Non-Woven Separator Tape for Strip-Ability (Op                                                                                 | tional)                                                                                                                | 0.194 " |  |
| Jacket:<br>Jacket Color:                                                                                                                                                                                           | 0.038" AWM Jacket Compound<br>Black or White                                                                                   |                                                                                                                        | 0.270 " |  |
| Jackel Color.                                                                                                                                                                                                      | Black of White                                                                                                                 |                                                                                                                        | 0.270 " |  |
| Print:                                                                                                                                                                                                             | rint: E174416 RU AWM 20811 105C 600V OR 2661 105C 300V VW-1 cRU AWM I/II A 105C 600V FT-1                                      |                                                                                                                        |         |  |
| Environmental (                                                                                                                                                                                                    | Compliance                                                                                                                     | C5                                                                                                                     | 528-B   |  |
|                                                                                                                                                                                                                    | compliance<br>ctive 2011/65/EU (1&2)                                                                                           |                                                                                                                        |         |  |
| All materials used in the manufacture of this part are in compliance with EU Directive 2011/65/EU (1 & 2) regarding the restriction of use of certain hazardous substances in electrical and electronic equipment. |                                                                                                                                |                                                                                                                        |         |  |
|                                                                                                                                                                                                                    | ation 169:<br>This product does not contain Substances of Very High<br>REACH candidate list in excess of 0.1% mass of the iter |                                                                                                                        |         |  |
| California Prop                                                                                                                                                                                                    | o 65:                                                                                                                          |                                                                                                                        |         |  |
|                                                                                                                                                                                                                    | The outer surface of materials used to manufacture this                                                                        | part meet requirements of California Prop. 65                                                                          |         |  |