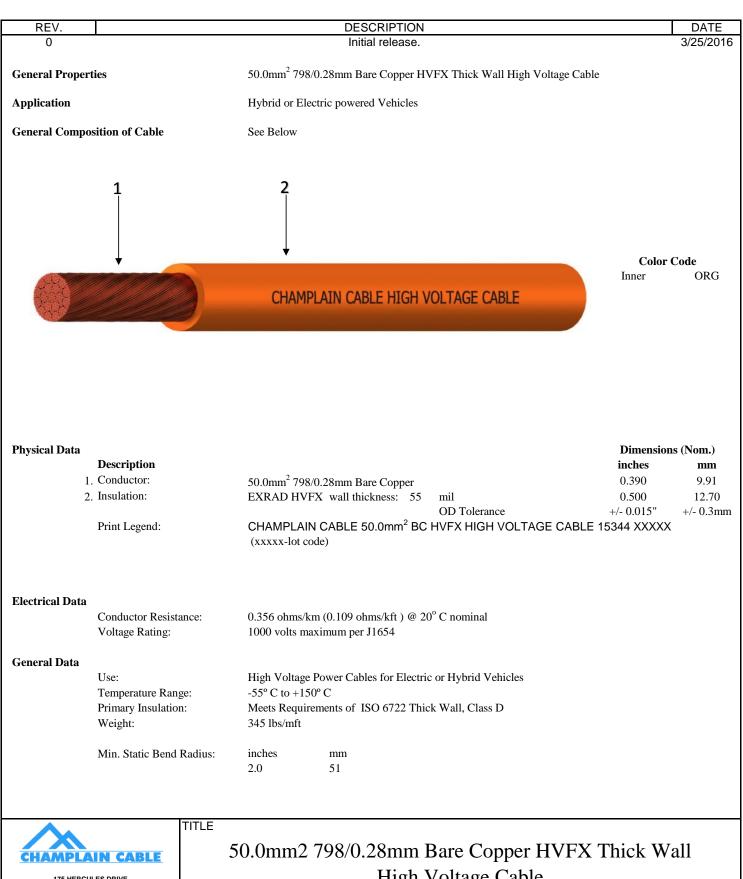

| CHAMPLAIN CABLE  175 HERCULES DRIVE COLCHESTER, VT 05446 802-654-4200                                                                                                                                   | High Voltage Cable |                 |                 |                 |  |
|---------------------------------------------------------------------------------------------------------------------------------------------------------------------------------------------------------|--------------------|-----------------|-----------------|-----------------|--|
| UNLESS OTHERWISE SPECIFIED,<br>DIMENSIONS AND TOLERANCES<br>ARE IN INCHES                                                                                                                               | DRN.               | Michael C