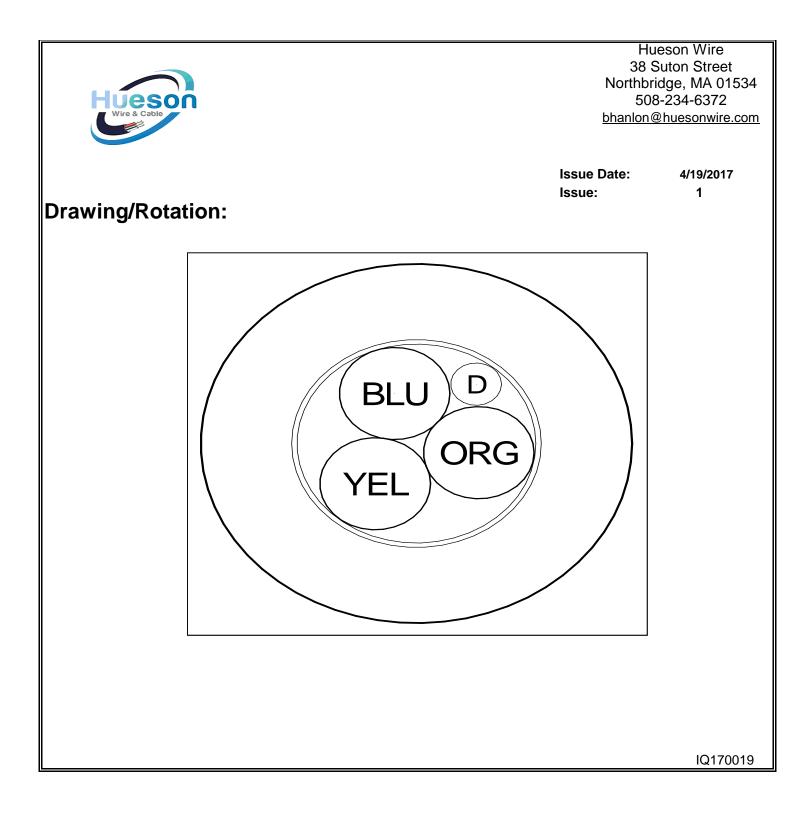

Hueson Wire 38 Suton Street Northbridge, MA 01534 508-234-6372 bhanlon@huesonwire.com

| Construction                                                                        |                                                                                                               | 4/19/2017       |
|-------------------------------------------------------------------------------------|---------------------------------------------------------------------------------------------------------------|-----------------|
| Construction<br>Description:                                                        | 3/C 20 7/28 TC PVC/PVC Foil + Drain                                                                           | 1<br>Diam. (In) |
| Component:                                                                          | 3 Conductors                                                                                                  |                 |
| Conductor:                                                                          | 20 AWG 7/28 Tinned Copper to ASTM B-8                                                                         | 0.038"          |
| Insulation:                                                                         | 0.025" Premium Grade PVC                                                                                      | 0.088"          |
| Color Code:                                                                         | Blue, Yellow, Orange                                                                                          | 0.088"          |
| Cable<br>Assembly:                                                                  | 3 Conductors Bunched Cabled No Fillers                                                                        | 0.189"          |
| Tape:                                                                               | Clear Mylar Tape (Over Conductors, Under Foil Shield and Drain Wire)                                          | 0.192"          |
| Drain Wire:                                                                         | 20 7/28 TC (Drain In)                                                                                         | 0.189"          |
| Shield:                                                                             | Aluminum Mylar Foil Shield (Foil In)                                                                          | 0.192"          |
| Jacket:                                                                             | 0.05" Premium Grade UL PVC Pressure Extruded                                                                  | 0.292"          |
| Jacket Color:                                                                       | Black                                                                                                         | 0.292"          |
| Print:<br>White spaced 24" apart                                                    | TOMAR M913                                                                                                    |                 |
| Specifications:                                                                     | Temp Voltage Flame                                                                                            |                 |
| No UL required                                                                      | 105°C 600V VW-1                                                                                               |                 |
|                                                                                     | 5,000 ' Continuous Put-Ups Required<br>Any random lengths below 5,000' must be 1,000' continuous              |                 |
|                                                                                     | ire and Conductors = 9.77 Ω per 1,000 ft nductor to conductors and conductors to shield = 20 pf/ft at 1000 hz |                 |
| Environmental Complia                                                               |                                                                                                               |                 |
| <ul> <li>RoHS EU Directive 201<sup>2</sup></li> <li>REACH Regulation 169</li> </ul> |                                                                                                               | 10 1700 10      |
| California Prop 65:                                                                 |                                                                                                               | IQ170019        |