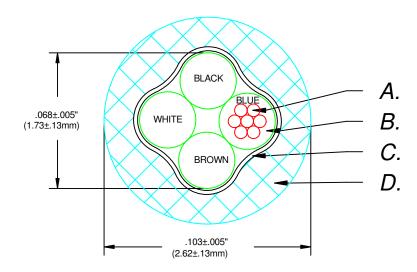

## A. 26 GAUGE 7x.0063TC CONCENTRIC

- B. 4 MILS (.10mm) PVC INSULATION 75 ℃ 150V 3 MILS (.076mm) MIN. PVC INSULATION O D. .028±.001" (.711±.025mm)
- C. TISSUE PAPER SEPARATOR

ITEM | SPECS.

D. 12 (.30mm) MILS PRESSURED PVC JKT 75 °C 150V 9 (.23mm) MILS MIN. BLACK PVC JACKET MATTE FINISH ON JACKET CABLE IS NOT UL OR CSA APPROVED