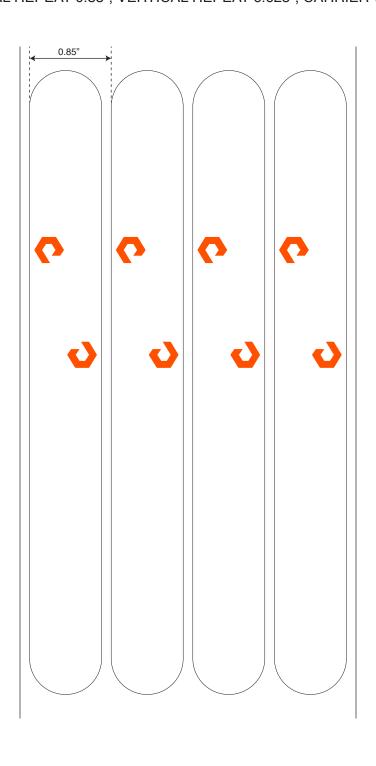

PHONE: 1-888-272-3946 FAX: 1-800-292-2289

4 LABELS ACROSS (HORIZONTAL REPEAT 0.85", VERTICAL REPEAT 6.625", CARRIER WIDTH 3.50")

| Customer Proof Approval TO THE ATTENTION OF: Peter Backson                                                                                                                                                                                                                                                                                                                                                                                          | CUSTO                           | 1233661                                                |  |  |  |  |  |  |
|-----------------------------------------------------------------------------------------------------------------------------------------------------------------------------------------------------------------------------------------------------------------------------------------------------------------------------------------------------------------------------------------------------------------------------------------------------|---------------------------------|--------------------------------------------------------|--|--|--|--|--|--|
| This is to verify that I, representing my company, have thoroughly reviewed the proof described, shown or atta here. My company accepts full responsibility for this prapproval. I understand that revisions, error corrections preference changes after this approval will be deemed a order and invoiced in addition to this order's fees, exceerors that are made by Brady Worldwide, Inc. Please let us know if you have any questions. THANK Y | ched oof and/or a "new pt for   | 1 ab/23/17                                             |  |  |  |  |  |  |
| PMS 021C ON B-423 PO                                                                                                                                                                                                                                                                                                                                                                                                                                | LYESTER MA                      | ATERIAL                                                |  |  |  |  |  |  |
| C                                                                                                                                                                                                                                                                                                                                                                                                                                                   |                                 | 0.75"                                                  |  |  |  |  |  |  |
| 6.50                                                                                                                                                                                                                                                                                                                                                                                                                                                |                                 |                                                        |  |  |  |  |  |  |
| LABEL SHOWING DIMENSIONS:                                                                                                                                                                                                                                                                                                                                                                                                                           |                                 |                                                        |  |  |  |  |  |  |
| 3                                                                                                                                                                                                                                                                                                                                                                                                                                                   |                                 |                                                        |  |  |  |  |  |  |
| C                                                                                                                                                                                                                                                                                                                                                                                                                                                   |                                 |                                                        |  |  |  |  |  |  |
|                                                                                                                                                                                                                                                                                                                                                                                                                                                     | 4.50"                           |                                                        |  |  |  |  |  |  |
| OUTER BOX DOES NOT PRIN                                                                                                                                                                                                                                                                                                                                                                                                                             | NT - IT SHOWS L                 | ABEL SIZE                                              |  |  |  |  |  |  |
| COLOR OF ELECTRONIC PROOF FILE MAY NOT WA                                                                                                                                                                                                                                                                                                                                                                                                           | AICH PHINTING                   | SIG PRIZE OF MOTORIES                                  |  |  |  |  |  |  |
| All of the above OK. Proceed with production.  NOT OK. Submit a new proof after changes have been NOT OK. New proof is not necessary after changes have                                                                                                                                                                                                                                                                                             | SPELLING In made.               | OK SIZE OK DESIGN OK NOT OK OK                         |  |  |  |  |  |  |
| IEWC CORP                                                                                                                                                                                                                                                                                                                                                                                                                                           | ORDER NO./QUOTE NO.<br>24864496 | DV                                                     |  |  |  |  |  |  |
| PART NO.                                                                                                                                                                                                                                                                                                                                                                                                                                            | 6.50" x 0.75                    | S" AAG                                                 |  |  |  |  |  |  |
| DAILY/PROOFS/ 24864496-3                                                                                                                                                                                                                                                                                                                                                                                                                            | REV.                            | PROOF TO: Custom Solutions Agent PHONE: 1-888-272-3946 |  |  |  |  |  |  |
|                                                                                                                                                                                                                                                                                                                                                                                                                                                     |                                 |                                                        |  |  |  |  |  |  |

4 LABELS ACROSS (HORIZONTAL REPEAT 0.85", VERTICAL REPEAT 6.625", CARRIER WIDTH 3.50")