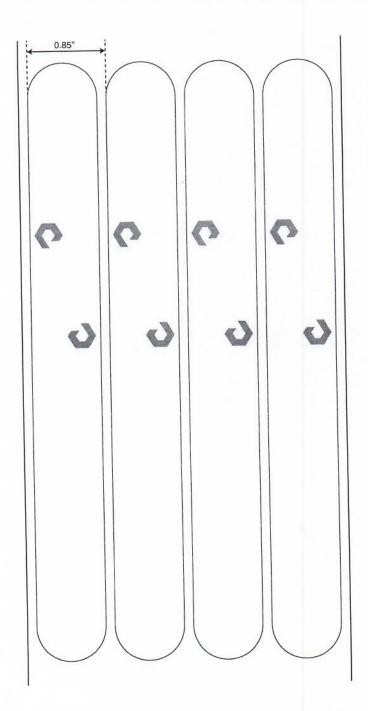

PHONE: 1-888-272-3946 FAX: 1-800-292-2289

4 LABELS ACROSS (HORIZONTAL REPEAT 0.85", VERTICAL REPEAT 6.625", CARRIER WIDTH 3.50")

| Customer Proof Approval TO THE ATTENTION OF: Peter Backson                                                                                                                                                                                                                                                                                                                                                                                          | CUSTO                           | 1233661                                                |  |  |  |  |  |  |
|-----------------------------------------------------------------------------------------------------------------------------------------------------------------------------------------------------------------------------------------------------------------------------------------------------------------------------------------------------------------------------------------------------------------------------------------------------|---------------------------------|--------------------------------------------------------|--|--|--|--|--|--|
| This is to verify that I, representing my company, have thoroughly reviewed the proof described, shown or atta here. My company accepts full responsibility for this prapproval. I understand that revisions, error corrections preference changes after this approval will be deemed a order and invoiced in addition to this order's fees, exceerors that are made by Brady Worldwide, Inc. Please let us know if you have any questions. THANK Y | ched oof and/or a "new pt for   | 1 ab/23/17                                             |  |  |  |  |  |  |
| PMS 021C ON B-423 PO                                                                                                                                                                                                                                                                                                                                                                                                                                | LYESTER MA                      | ATERIAL                                                |  |  |  |  |  |  |
| C                                                                                                                                                                                                                                                                                                                                                                                                                                                   |                                 | 0.75"                                                  |  |  |  |  |  |  |
| 6.50                                                                                                                                                                                                                                                                                                                                                                                                                                                |                                 |                                                        |  |  |  |  |  |  |
| LABEL SHOWING DIMENSIONS:                                                                                                                                                                                                                                                                                                                                                                                                                           |                                 |                                                        |  |  |  |  |  |  |
| 3                                                                                                                                                                                                                                                                                                                                                                                                                                                   |                                 |                                                        |  |  |  |  |  |  |
| C                                                                                                                                                                                                                                                                                                                                                                                                                                                   |                                 |                                                        |  |  |  |  |  |  |
|                                                                                                                                                                                                                                                                                                                                                                                                                                                     | 4.50"                           |                                                        |  |  |  |  |  |  |
| OUTER BOX DOES NOT PRIN                                                                                                                                                                                                                                                                                                                                                                                                                             | NT - IT SHOWS L                 | ABEL SIZE                                              |  |  |  |  |  |  |
| COLOR OF ELECTRONIC PROOF FILE MAY NOT WA                                                                                                                                                                                                                                                                                                                                                                                                           | AICH PHINTING                   | SIG PRIZE OF MOTORIES                                  |  |  |  |  |  |  |
| All of the above OK. Proceed with production.  NOT OK. Submit a new proof after changes have been NOT OK. New proof is not necessary after changes have                                                                                                                                                                                                                                                                                             | SPELLING In made.               | OK SIZE OK DESIGN OK NOT OK OK                         |  |  |  |  |  |  |
| IEWC CORP                                                                                                                                                                                                                                                                                                                                                                                                                                           | ORDER NO./QUOTE NO.<br>24864496 | DV                                                     |  |  |  |  |  |  |
| PART NO.                                                                                                                                                                                                                                                                                                                                                                                                                                            | 6.50" x 0.75                    | S" AAG                                                 |  |  |  |  |  |  |
| DAILY/PROOFS/ 24864496-3                                                                                                                                                                                                                                                                                                                                                                                                                            | REV.                            | PROOF TO: Custom Solutions Agent PHONE: 1-888-272-3946 |  |  |  |  |  |  |
|                                                                                                                                                                                                                                                                                                                                                                                                                                                     |                                 |                                                        |  |  |  |  |  |  |

4 LABELS ACROSS (HORIZONTAL REPEAT 0.85", VERTICAL REPEAT 6.625", CARRIER WIDTH 3.50")