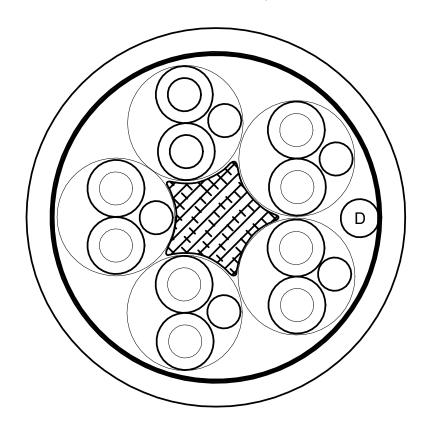

## 5 Shielded Pairs 20 AWG O/A AMS Cable

Conductor: 20 awg (10/30) Tinned Copper

**Primary Insulation**: .012" nominal Wall Polypropylene

Primary O.D: .060" +/-.002"

Pairs: 2 singles Twisted Together

Pair Drain: 20 awg (10/30) Tinned Copper

Pair Shield: Foil-Free Edge Aluminum/Mylar Tape, Alum side in, 25% min overlap

Pair Isolation: Clear Mylar Tape, 25% min overlap

Color Code: Black/White, Red/White, Yellow/White, Green/White, Orange/White

Overall Assembly: 5 Pairs Cabled around filler with a Left Hand Lay

Drain: 20 awg (10/30) Tinned Copper

Shield: Aluminum/Mylar Tape, Alum side in, 25% min overlap

Separator: Tissue Tape

**Jacket**: 0.045" Nom. wall of Polyurethane

Jacket Color: Black

Finished O.D.: 0.430" Nominal

Print Legend: P5P-20GBKGLOSS WWW.MROELECTRONICS.COM

**Color Print**: White

Accepted 2019-1-30 by Alfredo Catahan