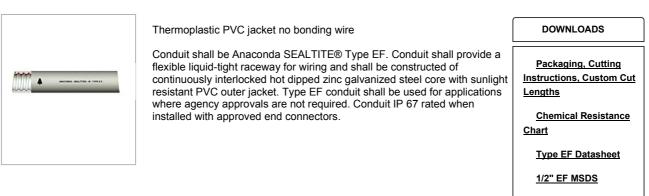

### Installation

- Conduit used with standard liquid-tight connector for easy installation. IP 67 Rated when installed with approved connectors.
- Delivers superior wiring protection where agency approvals are not required.
- Manufactured in a full range of trade sizes from 3/8" through 2".
- •
- Smooth appearing jacket for exposed applications. Rated for temperature range of -4°F to +176°F (20°C to +80°C). •
- Provides liquid-tight raceway for electrical conductors.

#### Application

Designed for General Construction Grade Applications Temperature Range: -4°F to +140°F (-20°C to +60°C)