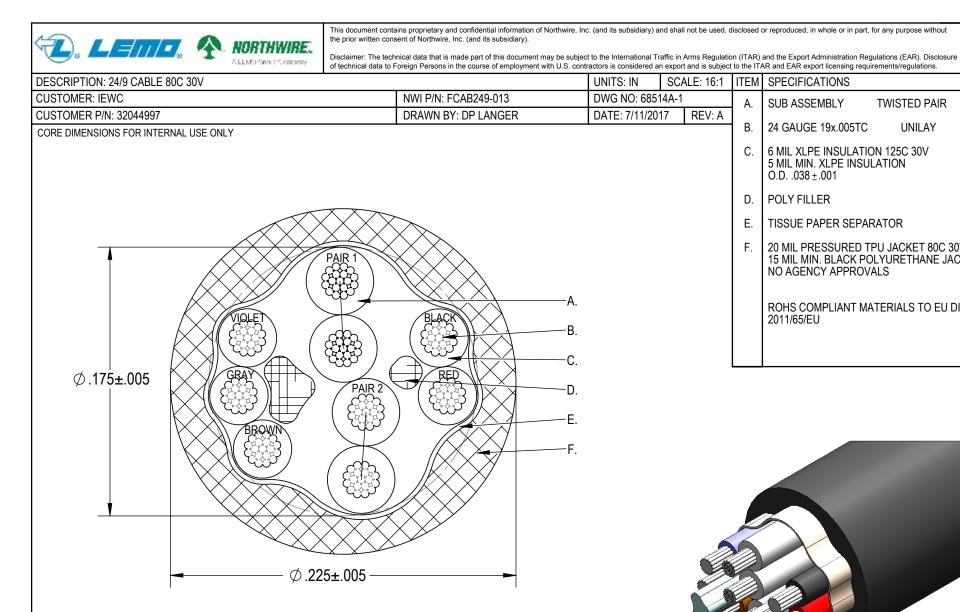

REV: A Β. 24 GAUGE 19x.005TC UNILAY 6 MIL XLPE INSULATION 125C 30V C. **5 MIL MIN. XLPE INSULATION** O.D. .038 ± .001 D. POLY FILLER E. TISSUE PAPER SEPARATOR F. 20 MIL PRESSURED TPU JACKET 80C 30V 15 MIL MIN. BLACK POLYURETHANE JACKET NO AGENCY APPROVALS ROHS COMPLIANT MATERIALS TO EU DIRECTIVE 2011/65/EU **ISOMETRIC VIEW** FOR REFERENCE ONLY

SUB ASSEMBLY

Α.

TWISTED PAIR

LEGEND SPECIFICATIONS WHITE INK PRINT 204054 2P24-5C24

SHEET 1 OF 3

|                        | A LEMO Group Company | Disclaimer: The technical data that is made part of this document may be of technical data to Foreign Persons in the course of employment with U.S. |                      | U.S. contractors is considered |  |        |    | AR and EAR export licensing requirements/regulations.                                                                                              |
|------------------------|----------------------|-----------------------------------------------------------------------------------------------------------------------------------------------------|----------------------|--------------------------------|--|--------|----|----------------------------------------------------------------------------------------------------------------------------------------------------|
| CUSTOMER: IEWC         |                      |                                                                                                                                                     | NWI P/N: FCAB249-013 | DWG NO: 68                     |  |        |    |                                                                                                                                                    |
| CUSTOMER P/N: 32044997 |                      |                                                                                                                                                     | DRAWN BY: DP LANGER  | DATE: 7/11/2                   |  | REV: A | A. | 24 GAUGE 19x.005TC UNILAY                                                                                                                          |
|                        |                      |                                                                                                                                                     |                      |                                |  |        | B. | 9 MIL XLPE INSULATION 125C 30V<br>7 MIL MIN. XLPE INSULATION<br>O.D044 ±.002<br>CONDUCTOR COLORS:<br>PAIR 1: ORANGE, YELLOW<br>PAIR 2: GREEN, BLUE |