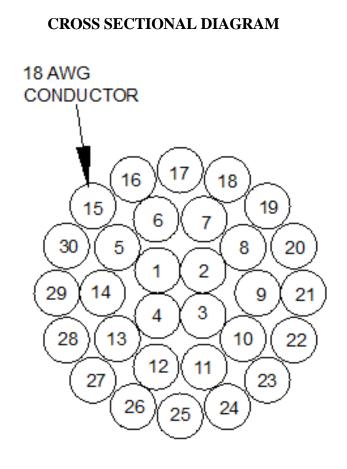

## WOJ 30-18 DUCT 300V

| 18 GA Conductors |                         |
|------------------|-------------------------|
| Conductor Number | <b>Insulation</b> Color |
| 1-10             | Yellow                  |
| 11-20            | Orange                  |
| 21-30            | Tan                     |