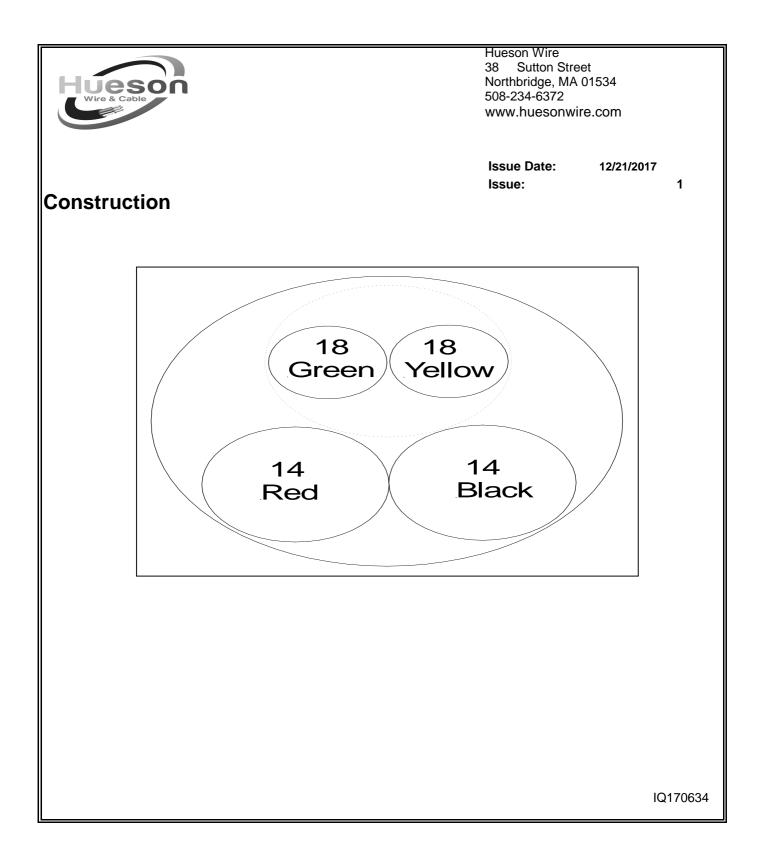

## Construction

| Descriptior                                             | 1: 4/C Composite 1/Pr 18 AWG + 2/C 14 AWG XLP/PVC                                                                                                                                                            | Diam. (In) |
|---------------------------------------------------------|--------------------------------------------------------------------------------------------------------------------------------------------------------------------------------------------------------------|------------|
| Components:                                             | 4 Total conductors                                                                                                                                                                                           |            |
| Conductor 1:                                            | 2 Conductors 18 AWG 19/.0092 BC 3/4" UNILAY (.75mm2) to ASTM B-8, B-28                                                                                                                                       | 0.046 "    |
| Insulation:                                             | 0.021" XLPE to SAE J-1128                                                                                                                                                                                    | 0.088 "    |
| Color Code                                              | Green + Yellow                                                                                                                                                                                               | 0.088 "    |
| Conductor 2:                                            | 2 Conductors 14 AWG 19/27 BARE COPPER (2.00mm2) to ASTM B-                                                                                                                                                   | 0.071 "    |
| Insulation:                                             | 0.021" XLPE to SAE J-1128                                                                                                                                                                                    | 0.113 "    |
| Color Code                                              | Black + Red                                                                                                                                                                                                  | 0.113 "    |
| Cable<br>Assembly:                                      | Twist the Green + Yellow 18 AWG into a Twisted Pair                                                                                                                                                          | 0.150 "    |
| Cable<br>Assembly:                                      | Bunch Cable the 18 AWG Grn/Yel Twisted Pair with 2/C 14 AWG Red + Black                                                                                                                                      | 0.250 "    |
| Fillers                                                 | Fibrillated Polypropylene or solid core for roundness (optional)                                                                                                                                             | 0.243 "    |
| Tape:                                                   | Non-Woven Separator Tape for Strip-Ability (Optional)                                                                                                                                                        | 0.285 "    |
| Jacket:                                                 | 0.035" PVC,Oil, Gas, Moisture and UV Resistant VW-1                                                                                                                                                          | 0.355 "    |
| Jacket Color:                                           | Black                                                                                                                                                                                                        | 0.355 "    |
| Print:                                                  | No Print Required                                                                                                                                                                                            |            |
| Specifications:<br>UL<br>Canadian cUR                   |                                                                                                                                                                                                              |            |
|                                                         |                                                                                                                                                                                                              | IQ170634   |
| Environmental<br>• RoHS EU Dire                         | Compliance<br>ective 2011/65/EU (1&2)                                                                                                                                                                        |            |
|                                                         | All materials used in the manufacture of this part are in compliance with EU Directive 2011/65/EU (1 regarding the restriction of use of certain hazardous substances in electrical and electronic equipment |            |
|                                                         | lation 169:                                                                                                                                                                                                  |            |
| <ul> <li>REACH Regu</li> </ul>                          |                                                                                                                                                                                                              |            |
| ● REACH Regu                                            | This product does not contain Substances of Very High Concern (SVHC) listed on the European Unio REACH candidate list in excess of 0.1% mass of the item.                                                    | ons        |
| <ul> <li>REACH Regul</li> <li>California Pro</li> </ul> | REACH candidate list in excess of 0.1% mass of the item.                                                                                                                                                     | ons        |