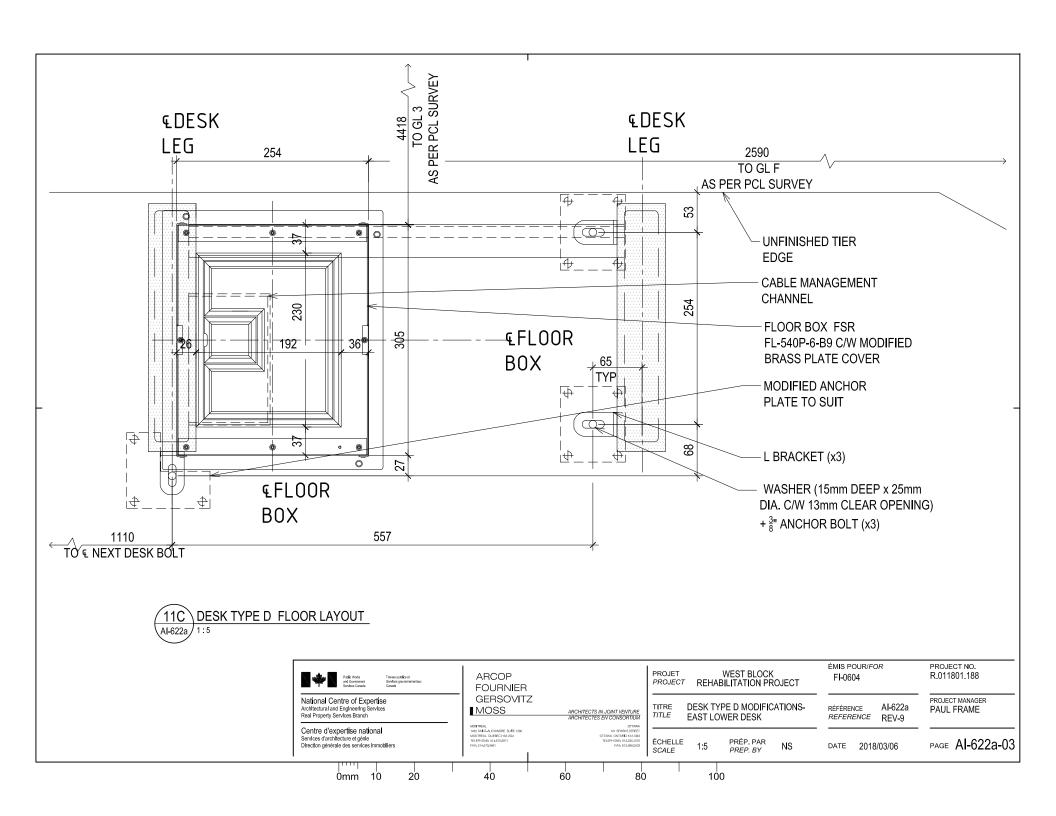

## DESCRIPTION:

As requested by PCL (Tyler Zandbelt), find attached sketches for modified anchor locations and inclusion of custom covers for type D desks.

As per site discussion, floor boxes for the Type D single desks located on the raised access floor were installed rotated 90 degrees for conduit requirements. Design intent requires exterior desk leg alignment of A/B/C/D desks at each tier. PCL to verify with plywood desks on site prior to final anchor placement to confirm alignment and no conflicts with floor box / existing installations.

Custom floor box covers, one for each type D desk (x4), to be provided. Cable pass through location to be 90 degrees from standard for adjacency to desk leg and alignment with desk type D cable chase.

Modified anchor plate for third anchor point required due to proximity to floor box.

## ATTACHMENTS:

- Al-622a-01 Floor Box Type D Modifications West Upper Desk
- Al-622a-02 Floor Box Type D Modifications. West Lower Desk
- Al-622a-03 Floor Box Type D Modifications East Lower Desk
- Al-622a-04 Floor Box Type D Modifications. East Upper Desk