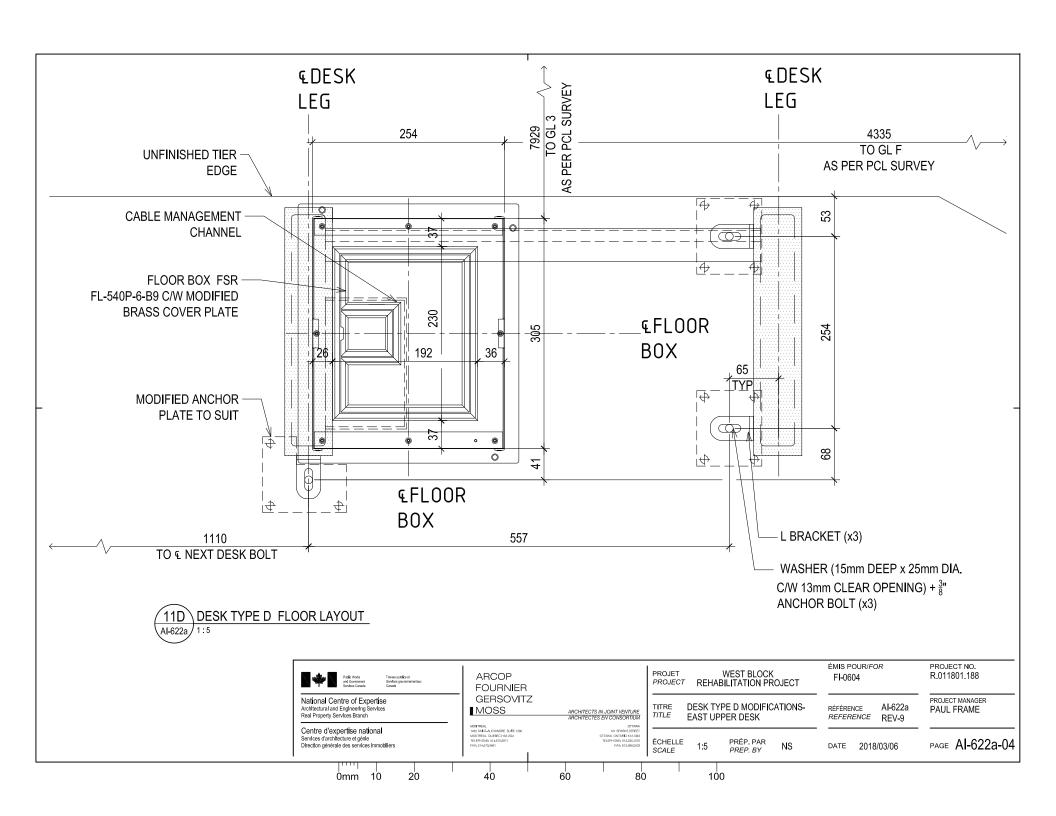

## DESCRIPTION:

As requested by PCL (Tyler Zandbelt), find attached sketches for modified anchor locations and inclusion of custom covers for type D desks.

As per site discussion, floor boxes for the Type D single desks located on the raised access floor were installed rotated 90 degrees for conduit requirements. Design intent requires exterior desk leg alignment of A/B/C/D desks at each tier. PCL to verify with plywood desks on site prior to final anchor placement to confirm alignment and no conflicts with floor box / existing installations.

Custom floor box covers, one for each type D desk (x4), to be provided. Cable pass through location to be 90 degrees from standard for adjacency to desk leg and alignment with desk type D cable chase.

Modified anchor plate for third anchor point required due to proximity to floor box.

## ATTACHMENTS:

- Al-622a-01 Floor Box Type D Modifications West Upper Desk
- Al-622a-02 Floor Box Type D Modifications. West Lower Desk
- Al-622a-03 Floor Box Type D Modifications East Lower Desk
- Al-622a-04 Floor Box Type D Modifications. East Upper Desk