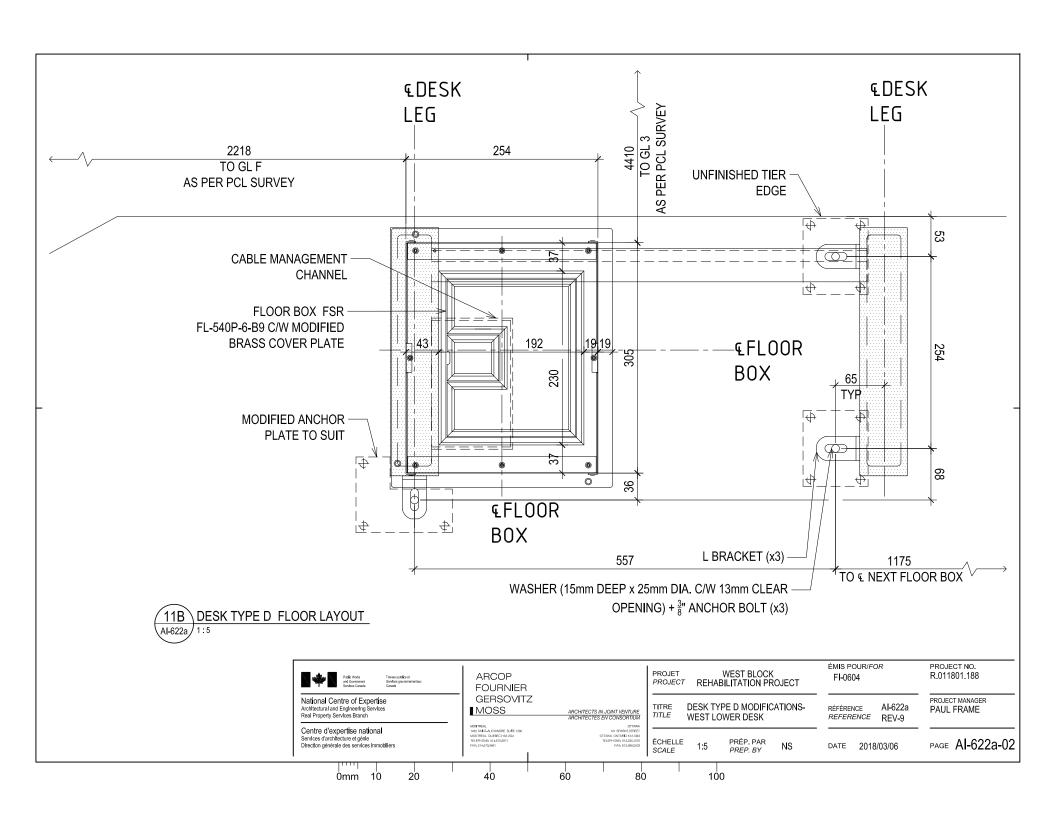

## DESCRIPTION:

As requested by PCL (Tyler Zandbelt), find attached sketches for modified anchor locations and inclusion of custom covers for type D desks.

As per site discussion, floor boxes for the Type D single desks located on the raised access floor were installed rotated 90 degrees for conduit requirements. Design intent requires exterior desk leg alignment of A/B/C/D desks at each tier. PCL to verify with plywood desks on site prior to final anchor placement to confirm alignment and no conflicts with floor box / existing installations.

Custom floor box covers, one for each type D desk (x4), to be provided. Cable pass through location to be 90 degrees from standard for adjacency to desk leg and alignment with desk type D cable chase.

Modified anchor plate for third anchor point required due to proximity to floor box.

## ATTACHMENTS:

- Al-622a-01 Floor Box Type D Modifications West Upper Desk
- Al-622a-02 Floor Box Type D Modifications. West Lower Desk
- Al-622a-03 Floor Box Type D Modifications East Lower Desk
- Al-622a-04 Floor Box Type D Modifications. East Upper Desk