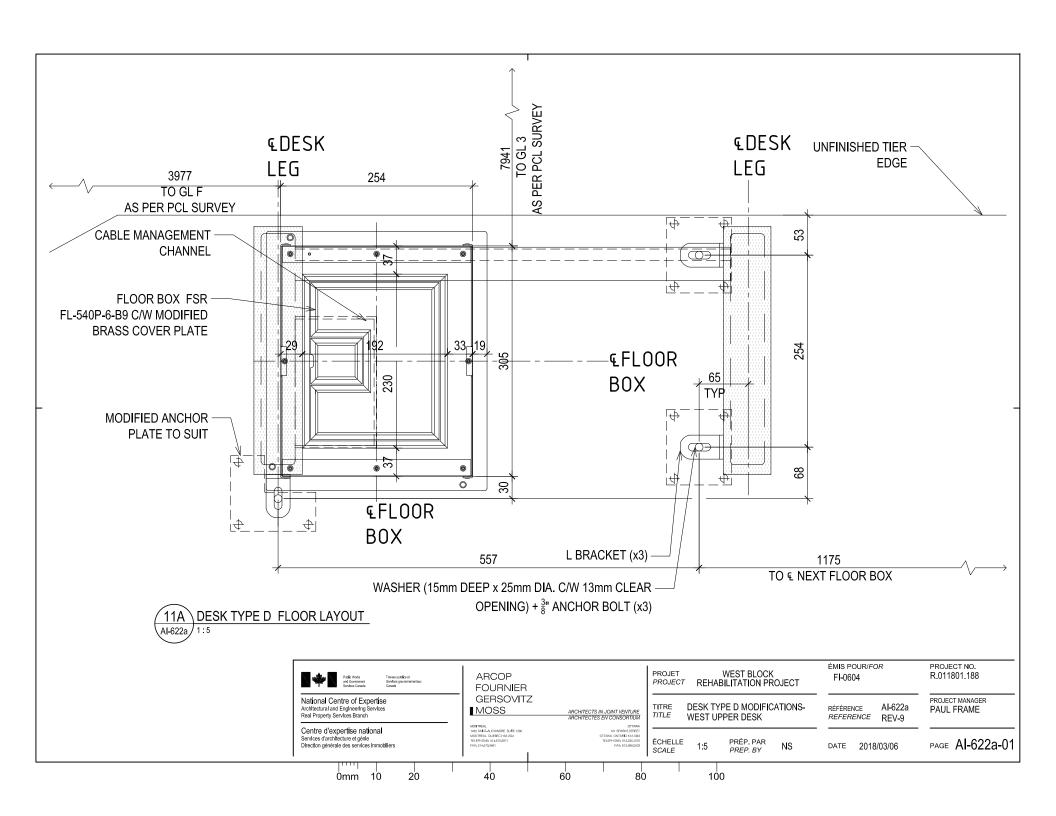

## DESCRIPTION:

As requested by PCL (Tyler Zandbelt), find attached sketches for modified anchor locations and inclusion of custom covers for type D desks.

As per site discussion, floor boxes for the Type D single desks located on the raised access floor were installed rotated 90 degrees for conduit requirements. Design intent requires exterior desk leg alignment of A/B/C/D desks at each tier. PCL to verify with plywood desks on site prior to final anchor placement to confirm alignment and no conflicts with floor box / existing installations.

Custom floor box covers, one for each type D desk (x4), to be provided. Cable pass through location to be 90 degrees from standard for adjacency to desk leg and alignment with desk type D cable chase.

Modified anchor plate for third anchor point required due to proximity to floor box.

## ATTACHMENTS:

- Al-622a-01 Floor Box Type D Modifications West Upper Desk
- Al-622a-02 Floor Box Type D Modifications. West Lower Desk
- Al-622a-03 Floor Box Type D Modifications East Lower Desk
- Al-622a-04 Floor Box Type D Modifications. East Upper Desk