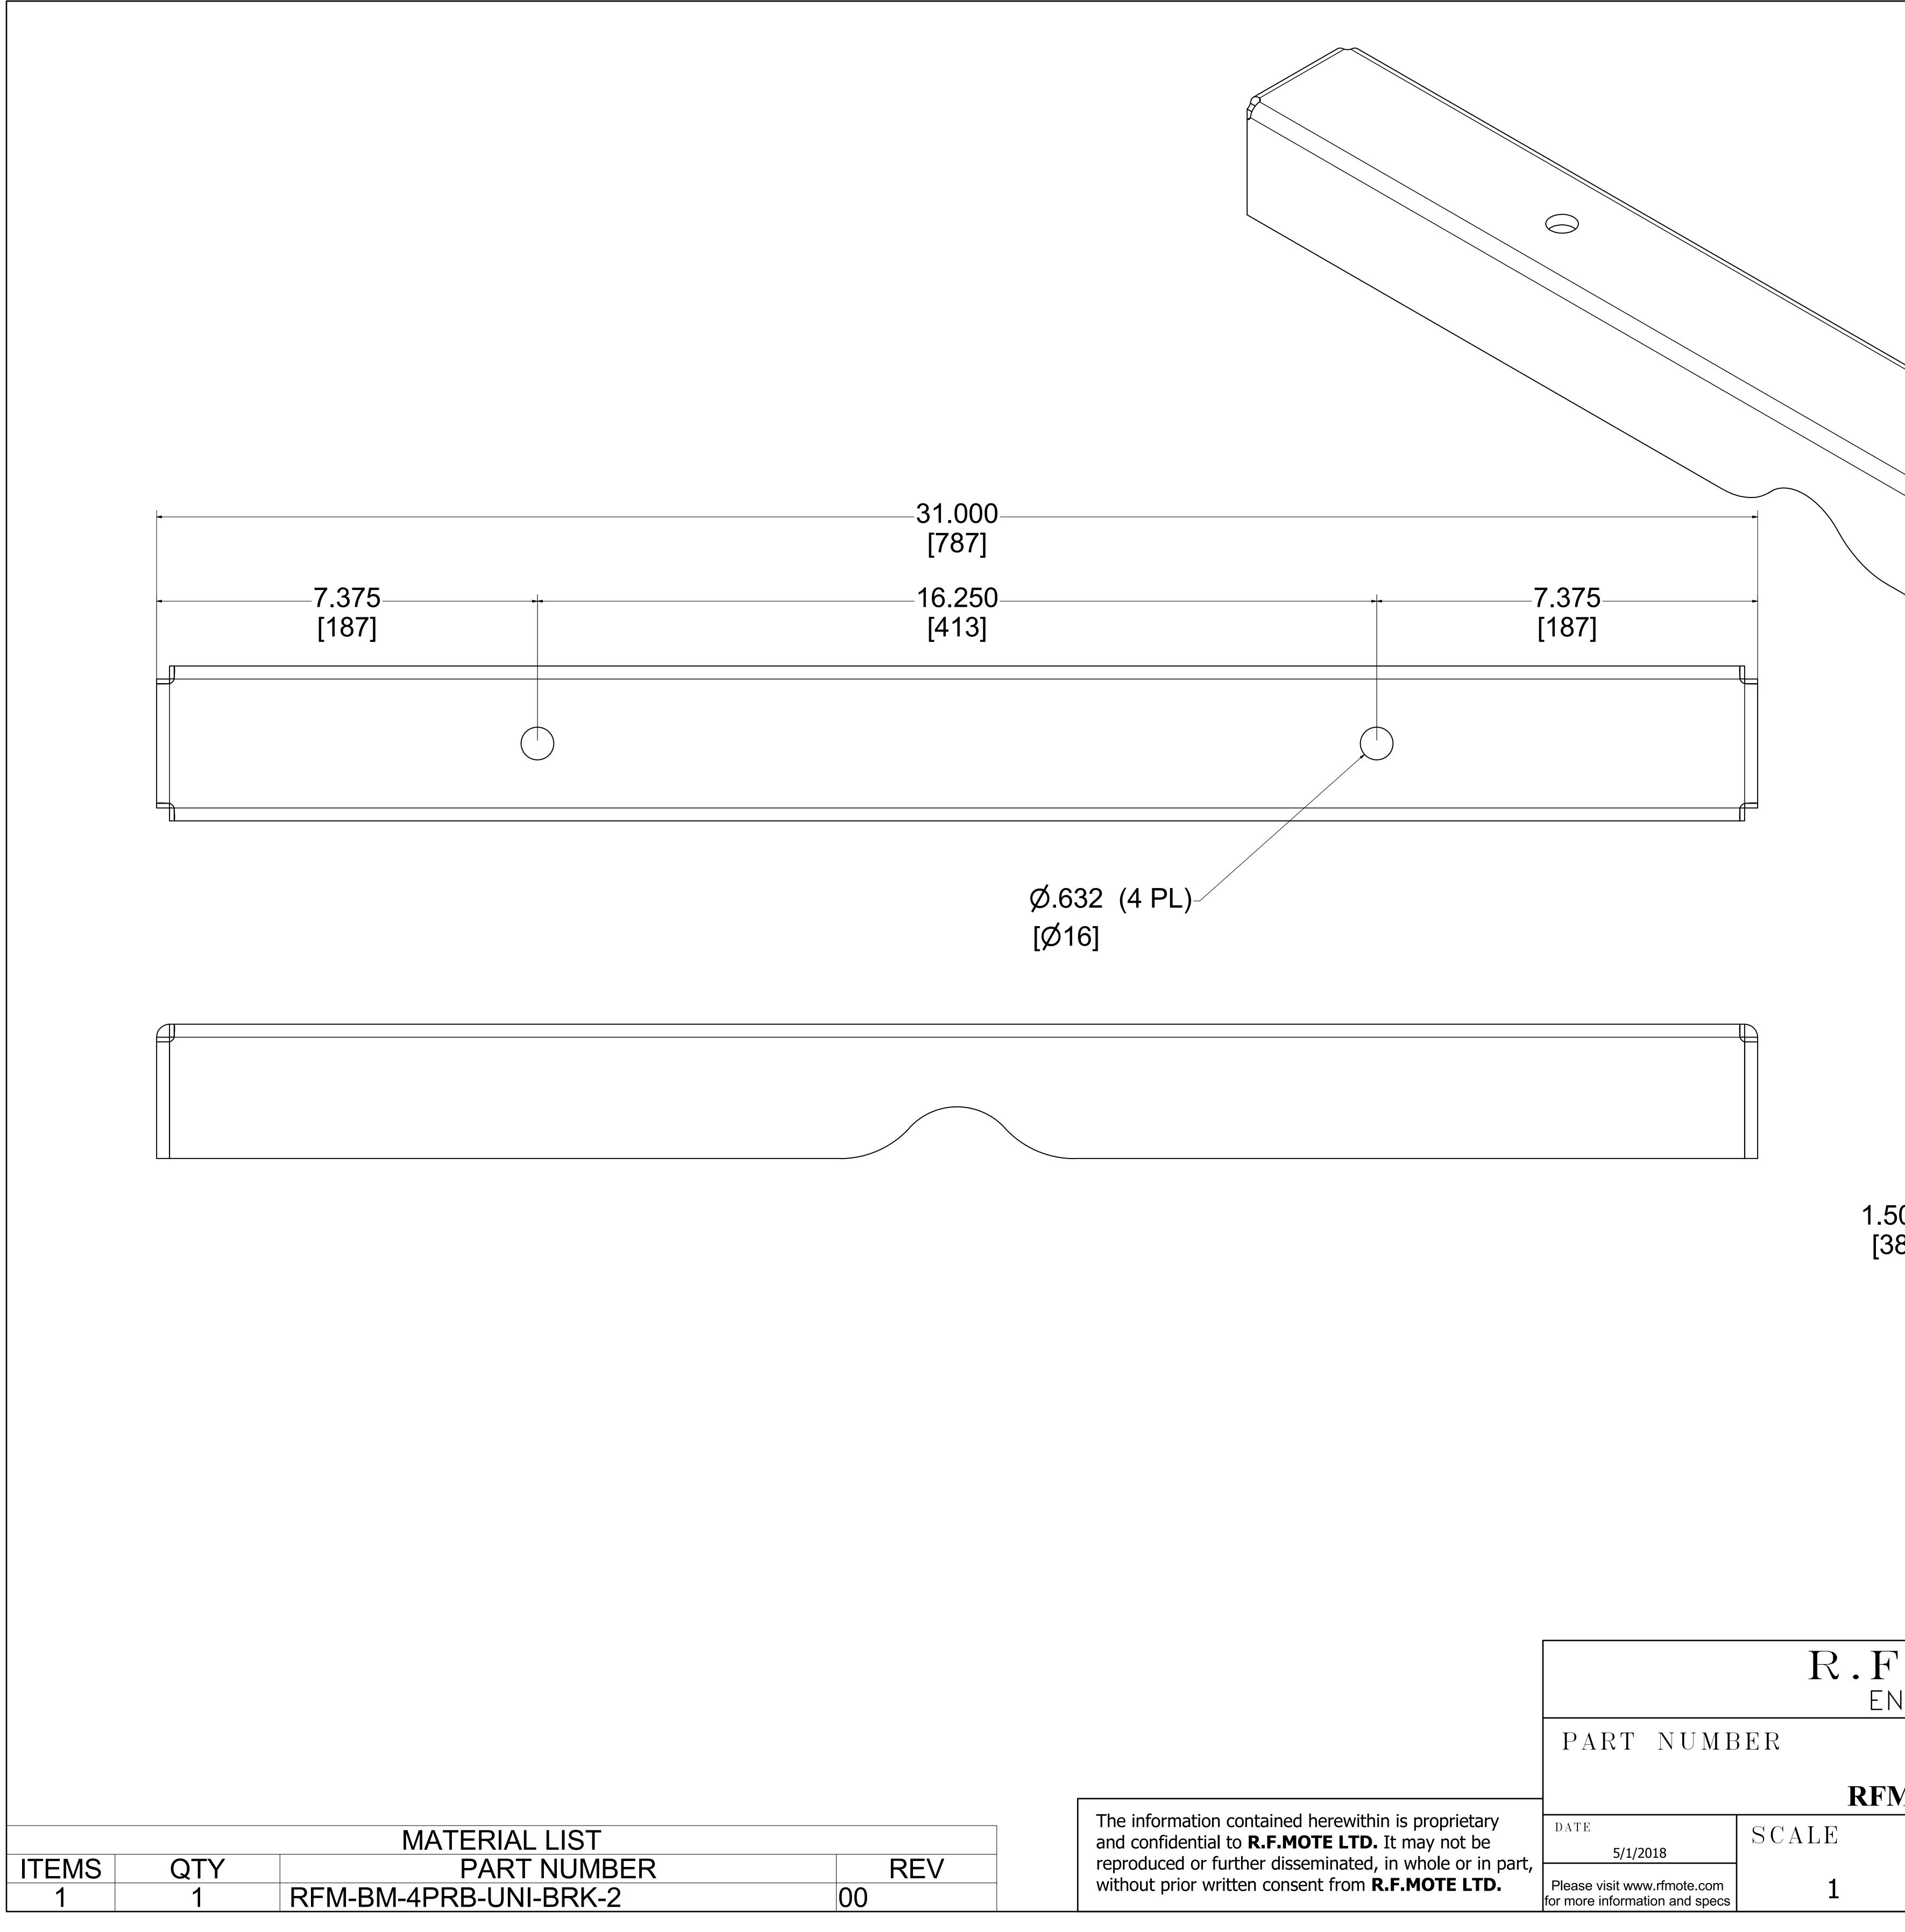

|    | [7<br>16 | .000<br>787]<br>5.250<br>413] |                                                                                                             |
|----|----------|-------------------------------|-------------------------------------------------------------------------------------------------------------|
|    |          |                               |                                                                                                             |
|    |          |                               |                                                                                                             |
|    |          |                               |                                                                                                             |
|    |          |                               |                                                                                                             |
|    |          |                               |                                                                                                             |
|    |          |                               |                                                                                                             |
|    |          |                               |                                                                                                             |
| 00 | REV      |                               | The information conta<br>and confidential to <b>R</b> .<br>reproduced or further<br>without prior written o |
|    |          |                               |                                                                                                             |

|   |                                              | MATE     | ERIAL LIST             |        |
|---|----------------------------------------------|----------|------------------------|--------|
|   | QTY<br>1                                     |          |                        |        |
| 2 | <u>    1                                </u> |          | I-4PRB-UN<br>I-4PRB-UN |        |
| 3 | <u> </u>                                     |          | I-4PRB-UN              |        |
|   | •                                            |          |                        |        |
|   |                                              |          |                        |        |
|   |                                              |          |                        |        |
|   |                                              |          | S311-A17               |        |
|   |                                              | IN 4PRB- | _Y S-63                | 41     |
|   |                                              |          | HARDWA                 | RF KIT |
|   |                                              |          |                        |        |
|   |                                              |          |                        |        |
|   |                                              |          |                        |        |
|   |                                              |          |                        |        |
|   |                                              |          |                        |        |
|   |                                              |          |                        |        |
|   |                                              |          |                        |        |
|   |                                              |          |                        |        |
|   |                                              |          |                        |        |
|   |                                              |          |                        |        |
|   |                                              |          |                        |        |
|   |                                              |          |                        |        |
|   |                                              |          |                        |        |
|   |                                              |          |                        |        |
|   |                                              |          |                        |        |
|   |                                              |          |                        |        |
|   |                                              |          |                        |        |
|   |                                              |          |                        |        |
|   |                                              |          |                        |        |
|   |                                              |          |                        |        |
|   |                                              |          |                        |        |
|   |                                              |          |                        |        |
|   |                                              |          |                        |        |
|   |                                              |          |                        |        |
|   |                                              |          |                        |        |
|   |                                              |          |                        |        |
|   |                                              |          |                        |        |
|   |                                              |          |                        |        |
|   |                                              |          |                        |        |
|   |                                              |          |                        |        |
|   |                                              |          |                        |        |
|   |                                              |          |                        |        |
|   |                                              |          |                        |        |
|   |                                              |          |                        |        |
|   |                                              |          |                        |        |
|   |                                              |          |                        |        |
|   |                                              |          |                        |        |
|   |                                              |          |                        |        |
|   |                                              |          |                        |        |
|   |                                              |          |                        |        |
|   |                                              |          |                        |        |
|   |                                              |          |                        |        |
|   |                                              |          |                        |        |
|   |                                              |          |                        |        |