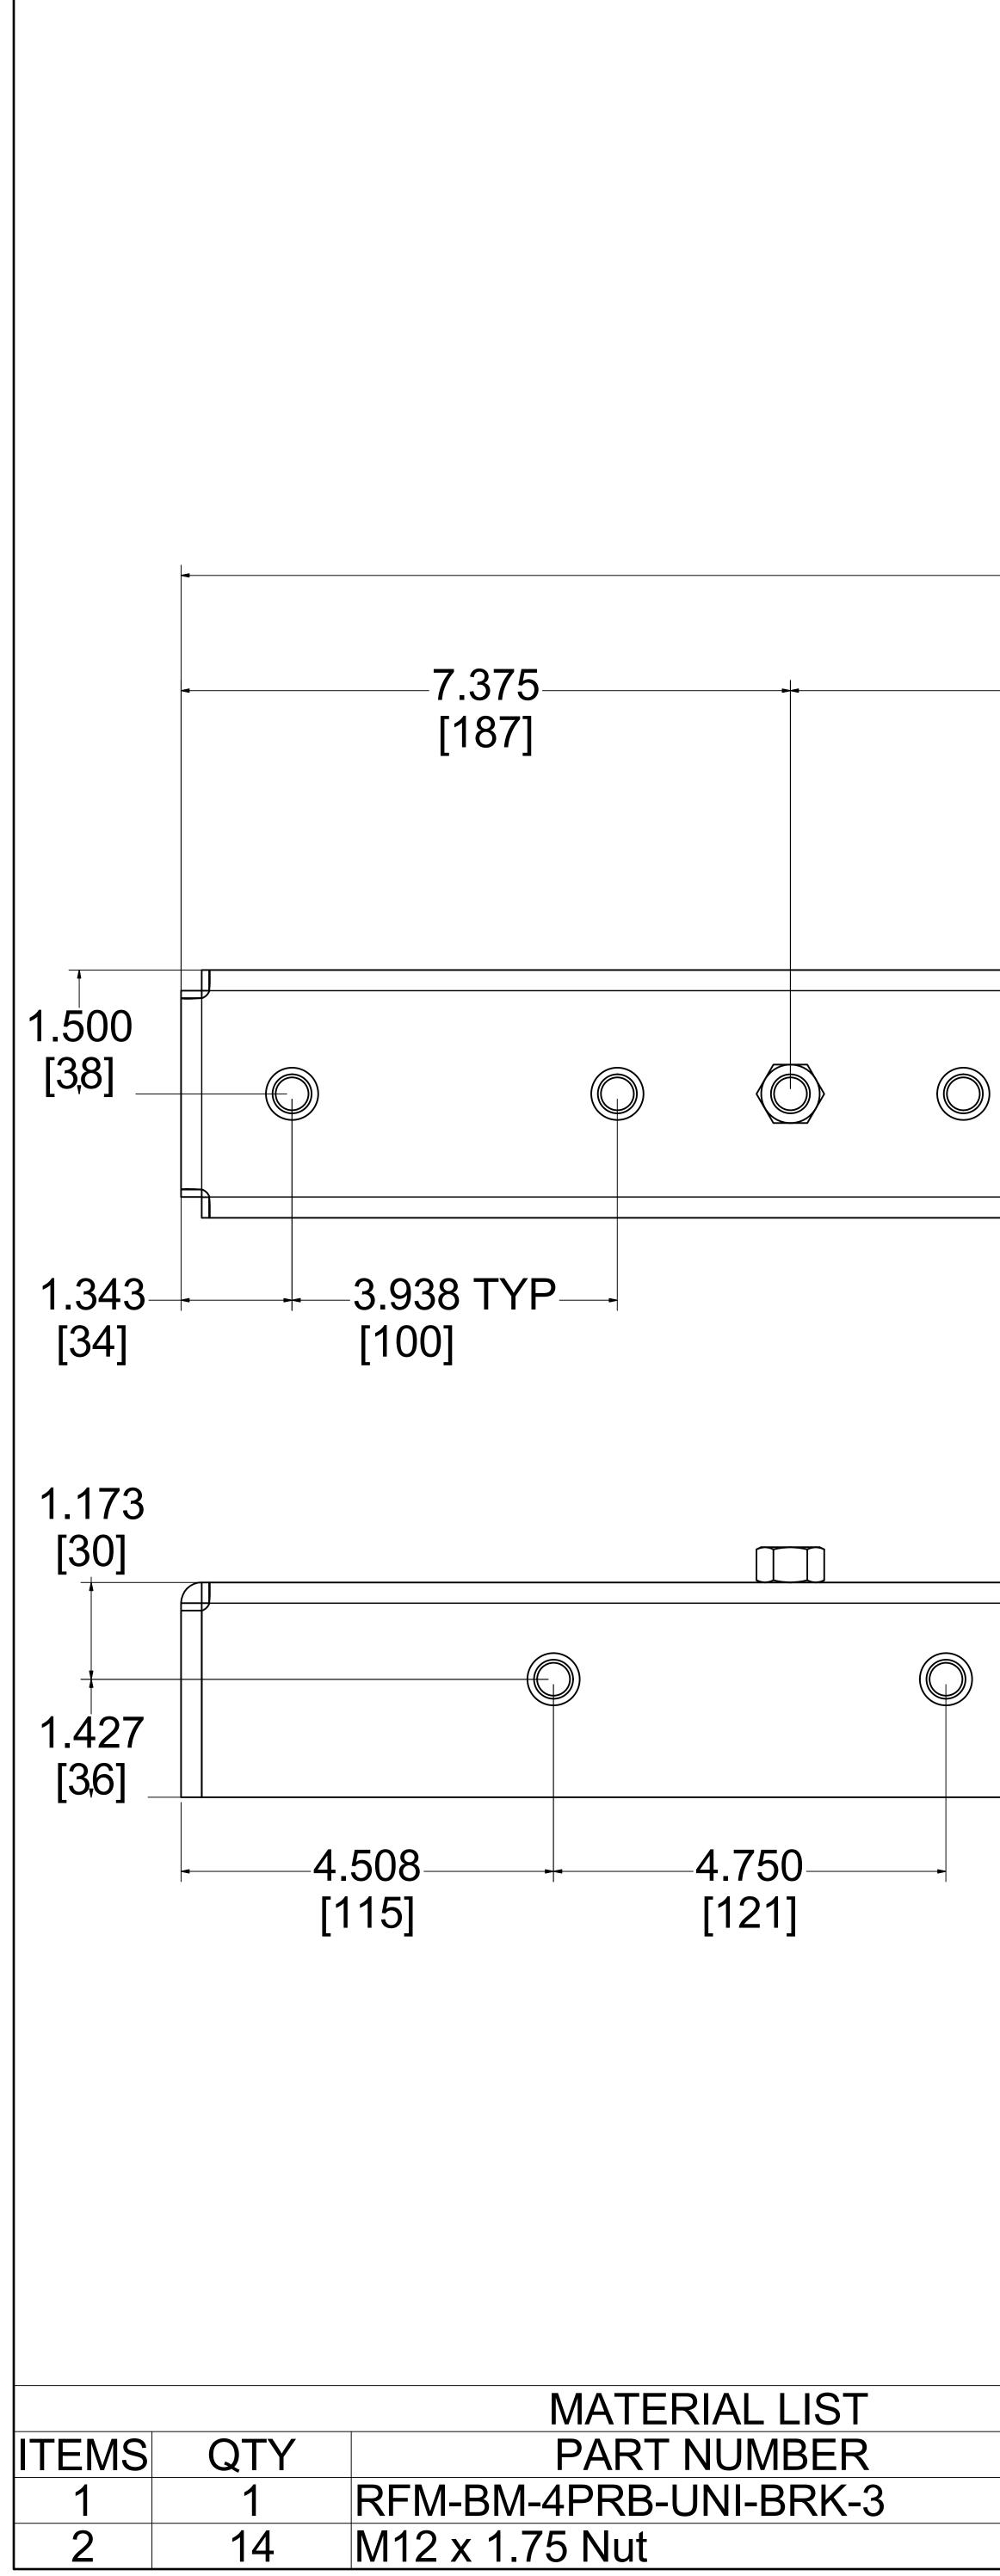

|   |                                              | MATE     | ERIAL LIST             |        |
|---|----------------------------------------------|----------|------------------------|--------|
|   | QTY<br>1                                     |          |                        |        |
| 2 | <u>    1                                </u> |          | I-4PRB-UN<br>I-4PRB-UN |        |
| 3 | <u> </u>                                     |          | I-4PRB-UN              |        |
|   | •                                            |          |                        |        |
|   |                                              |          |                        |        |
|   |                                              |          |                        |        |
|   |                                              |          | S311-A17               |        |
|   |                                              | IN 4PRB- | _Y S-63                | 41     |
|   |                                              |          | HARDWA                 | RF KIT |
|   |                                              |          |                        |        |
|   |                                              |          |                        |        |
|   |                                              |          |                        |        |
|   |                                              |          |                        |        |
|   |                                              |          |                        |        |
|   |                                              |          |                        |        |
|   |                                              |          |                        |        |
|   |                                              |          |                        |        |
|   |                                              |          |                        |        |
|   |                                              |          |                        |        |
|   |                                              |          |                        |        |
|   |                                              |          |                        |        |
|   |                                              |          |                        |        |
|   |                                              |          |                        |        |
|   |                                              |          |                        |        |
|   |                                              |          |                        |        |
|   |                                              |          |                        |        |
|   |                                              |          |                        |        |
|   |                                              |          |                        |        |
|   |                                              |          |                        |        |
|   |                                              |          |                        |        |
|   |                                              |          |                        |        |
|   |                                              |          |                        |        |
|   |                                              |          |                        |        |
|   |                                              |          |                        |        |
|   |                                              |          |                        |        |
|   |                                              |          |                        |        |
|   |                                              |          |                        |        |
|   |                                              |          |                        |        |
|   |                                              |          |                        |        |
|   |                                              |          |                        |        |
|   |                                              |          |                        |        |
|   |                                              |          |                        |        |
|   |                                              |          |                        |        |
|   |                                              |          |                        |        |
|   |                                              |          |                        |        |
|   |                                              |          |                        |        |
|   |                                              |          |                        |        |
|   |                                              |          |                        |        |
|   |                                              |          |                        |        |
|   |                                              |          |                        |        |
|   |                                              |          |                        |        |
|   |                                              |          |                        |        |
|   |                                              |          |                        |        |