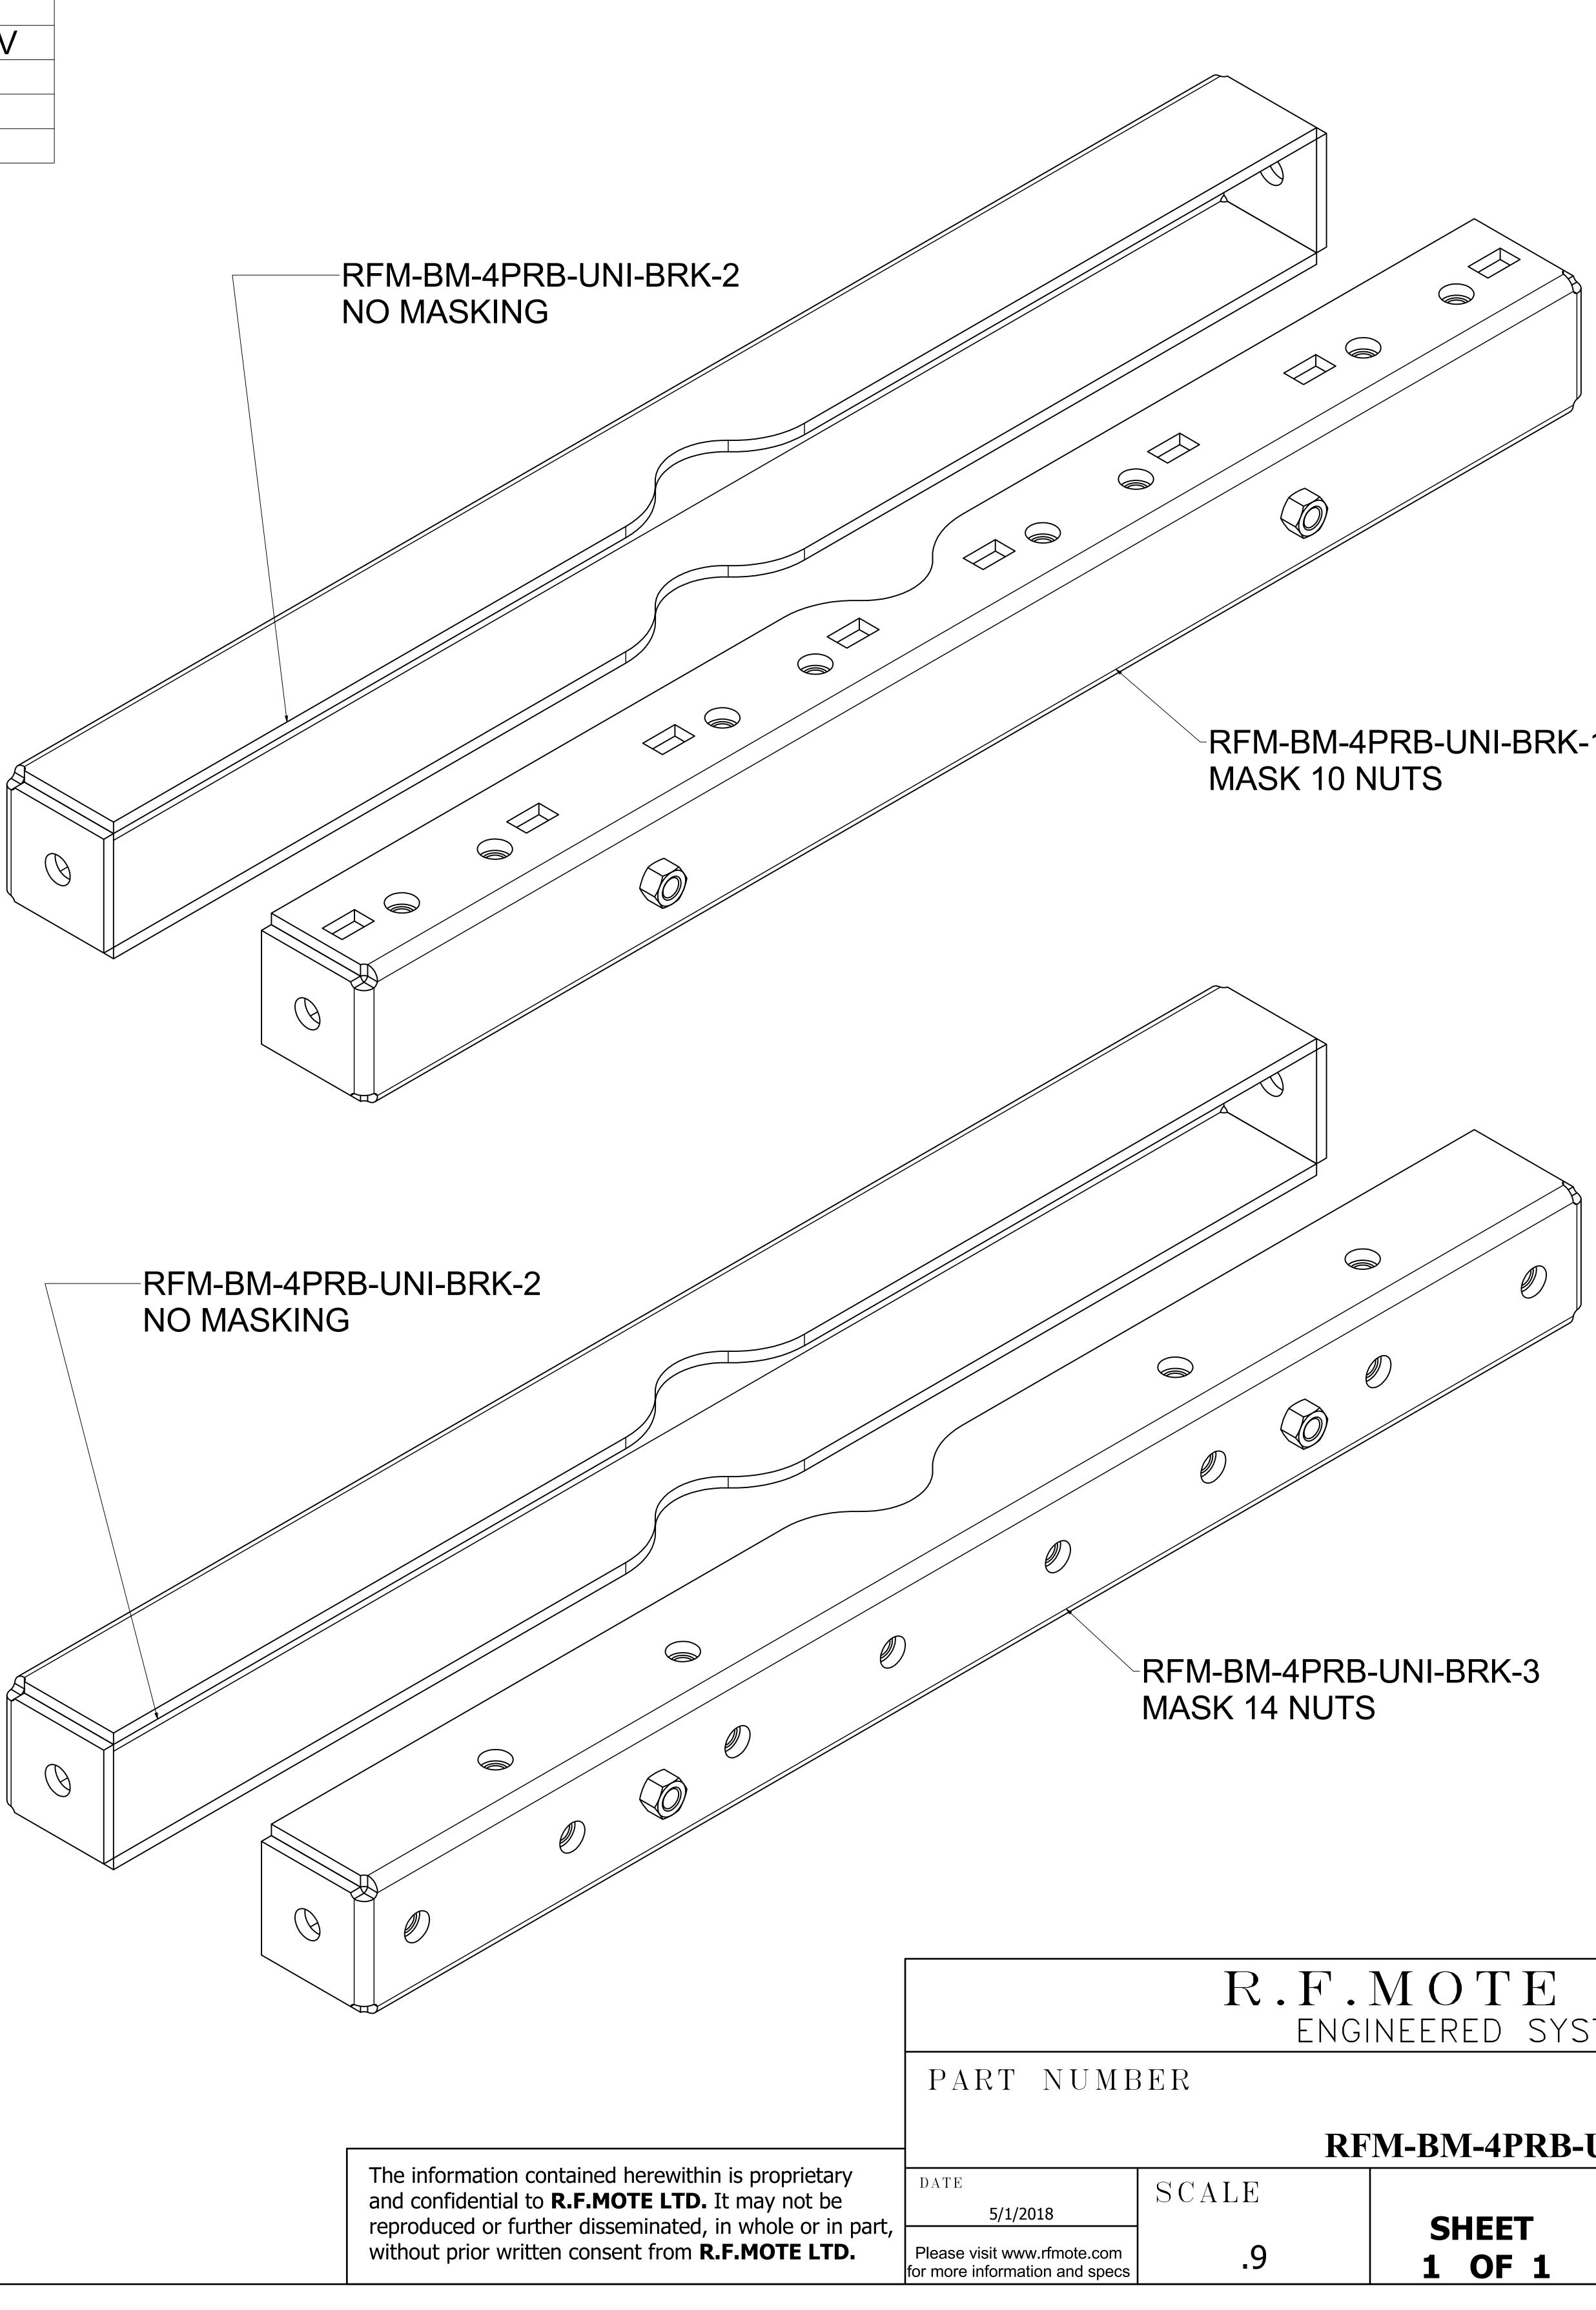

|   |                                              | MATE     | ERIAL LIST             |        |
|---|----------------------------------------------|----------|------------------------|--------|
|   | QTY<br>1                                     |          |                        |        |
| 2 | <u>    1                                </u> |          | I-4PRB-UN<br>I-4PRB-UN |        |
| 3 | <u> </u>                                     |          | I-4PRB-UN              |        |
|   | •                                            |          |                        |        |
|   |                                              |          |                        |        |
|   |                                              |          |                        |        |
|   |                                              |          | S311-A17               |        |
|   |                                              | IN 4PRB- | _Y S-63                | 41     |
|   |                                              |          | HARDWA                 | RF KIT |
|   |                                              |          |                        |        |
|   |                                              |          |                        |        |
|   |                                              |          |                        |        |
|   |                                              |          |                        |        |
|   |                                              |          |                        |        |
|   |                                              |          |                        |        |
|   |                                              |          |                        |        |
|   |                                              |          |                        |        |
|   |                                              |          |                        |        |
|   |                                              |          |                        |        |
|   |                                              |          |                        |        |
|   |                                              |          |                        |        |
|   |                                              |          |                        |        |
|   |                                              |          |                        |        |
|   |                                              |          |                        |        |
|   |                                              |          |                        |        |
|   |                                              |          |                        |        |
|   |                                              |          |                        |        |
|   |                                              |          |                        |        |
|   |                                              |          |                        |        |
|   |                                              |          |                        |        |
|   |                                              |          |                        |        |
|   |                                              |          |                        |        |
|   |                                              |          |                        |        |
|   |                                              |          |                        |        |
|   |                                              |          |                        |        |
|   |                                              |          |                        |        |
|   |                                              |          |                        |        |
|   |                                              |          |                        |        |
|   |                                              |          |                        |        |
|   |                                              |          |                        |        |
|   |                                              |          |                        |        |
|   |                                              |          |                        |        |
|   |                                              |          |                        |        |
|   |                                              |          |                        |        |
|   |                                              |          |                        |        |
|   |                                              |          |                        |        |
|   |                                              |          |                        |        |
|   |                                              |          |                        |        |
|   |                                              |          |                        |        |
|   |                                              |          |                        |        |
|   |                                              |          |                        |        |
|   |                                              |          |                        |        |
|   |                                              |          |                        |        |

| •  | MOTE            |               |     |
|----|-----------------|---------------|-----|
| G  | NEERED SYS      | FEMS          |     |
|    |                 |               |     |
| RF | M-BM-4PRB-U     | JNI           |     |
|    |                 | WEIGHT        | REV |
|    | SHEET<br>1 OF 1 | 68.047 Ibmass | 00  |
|    |                 |               |     |