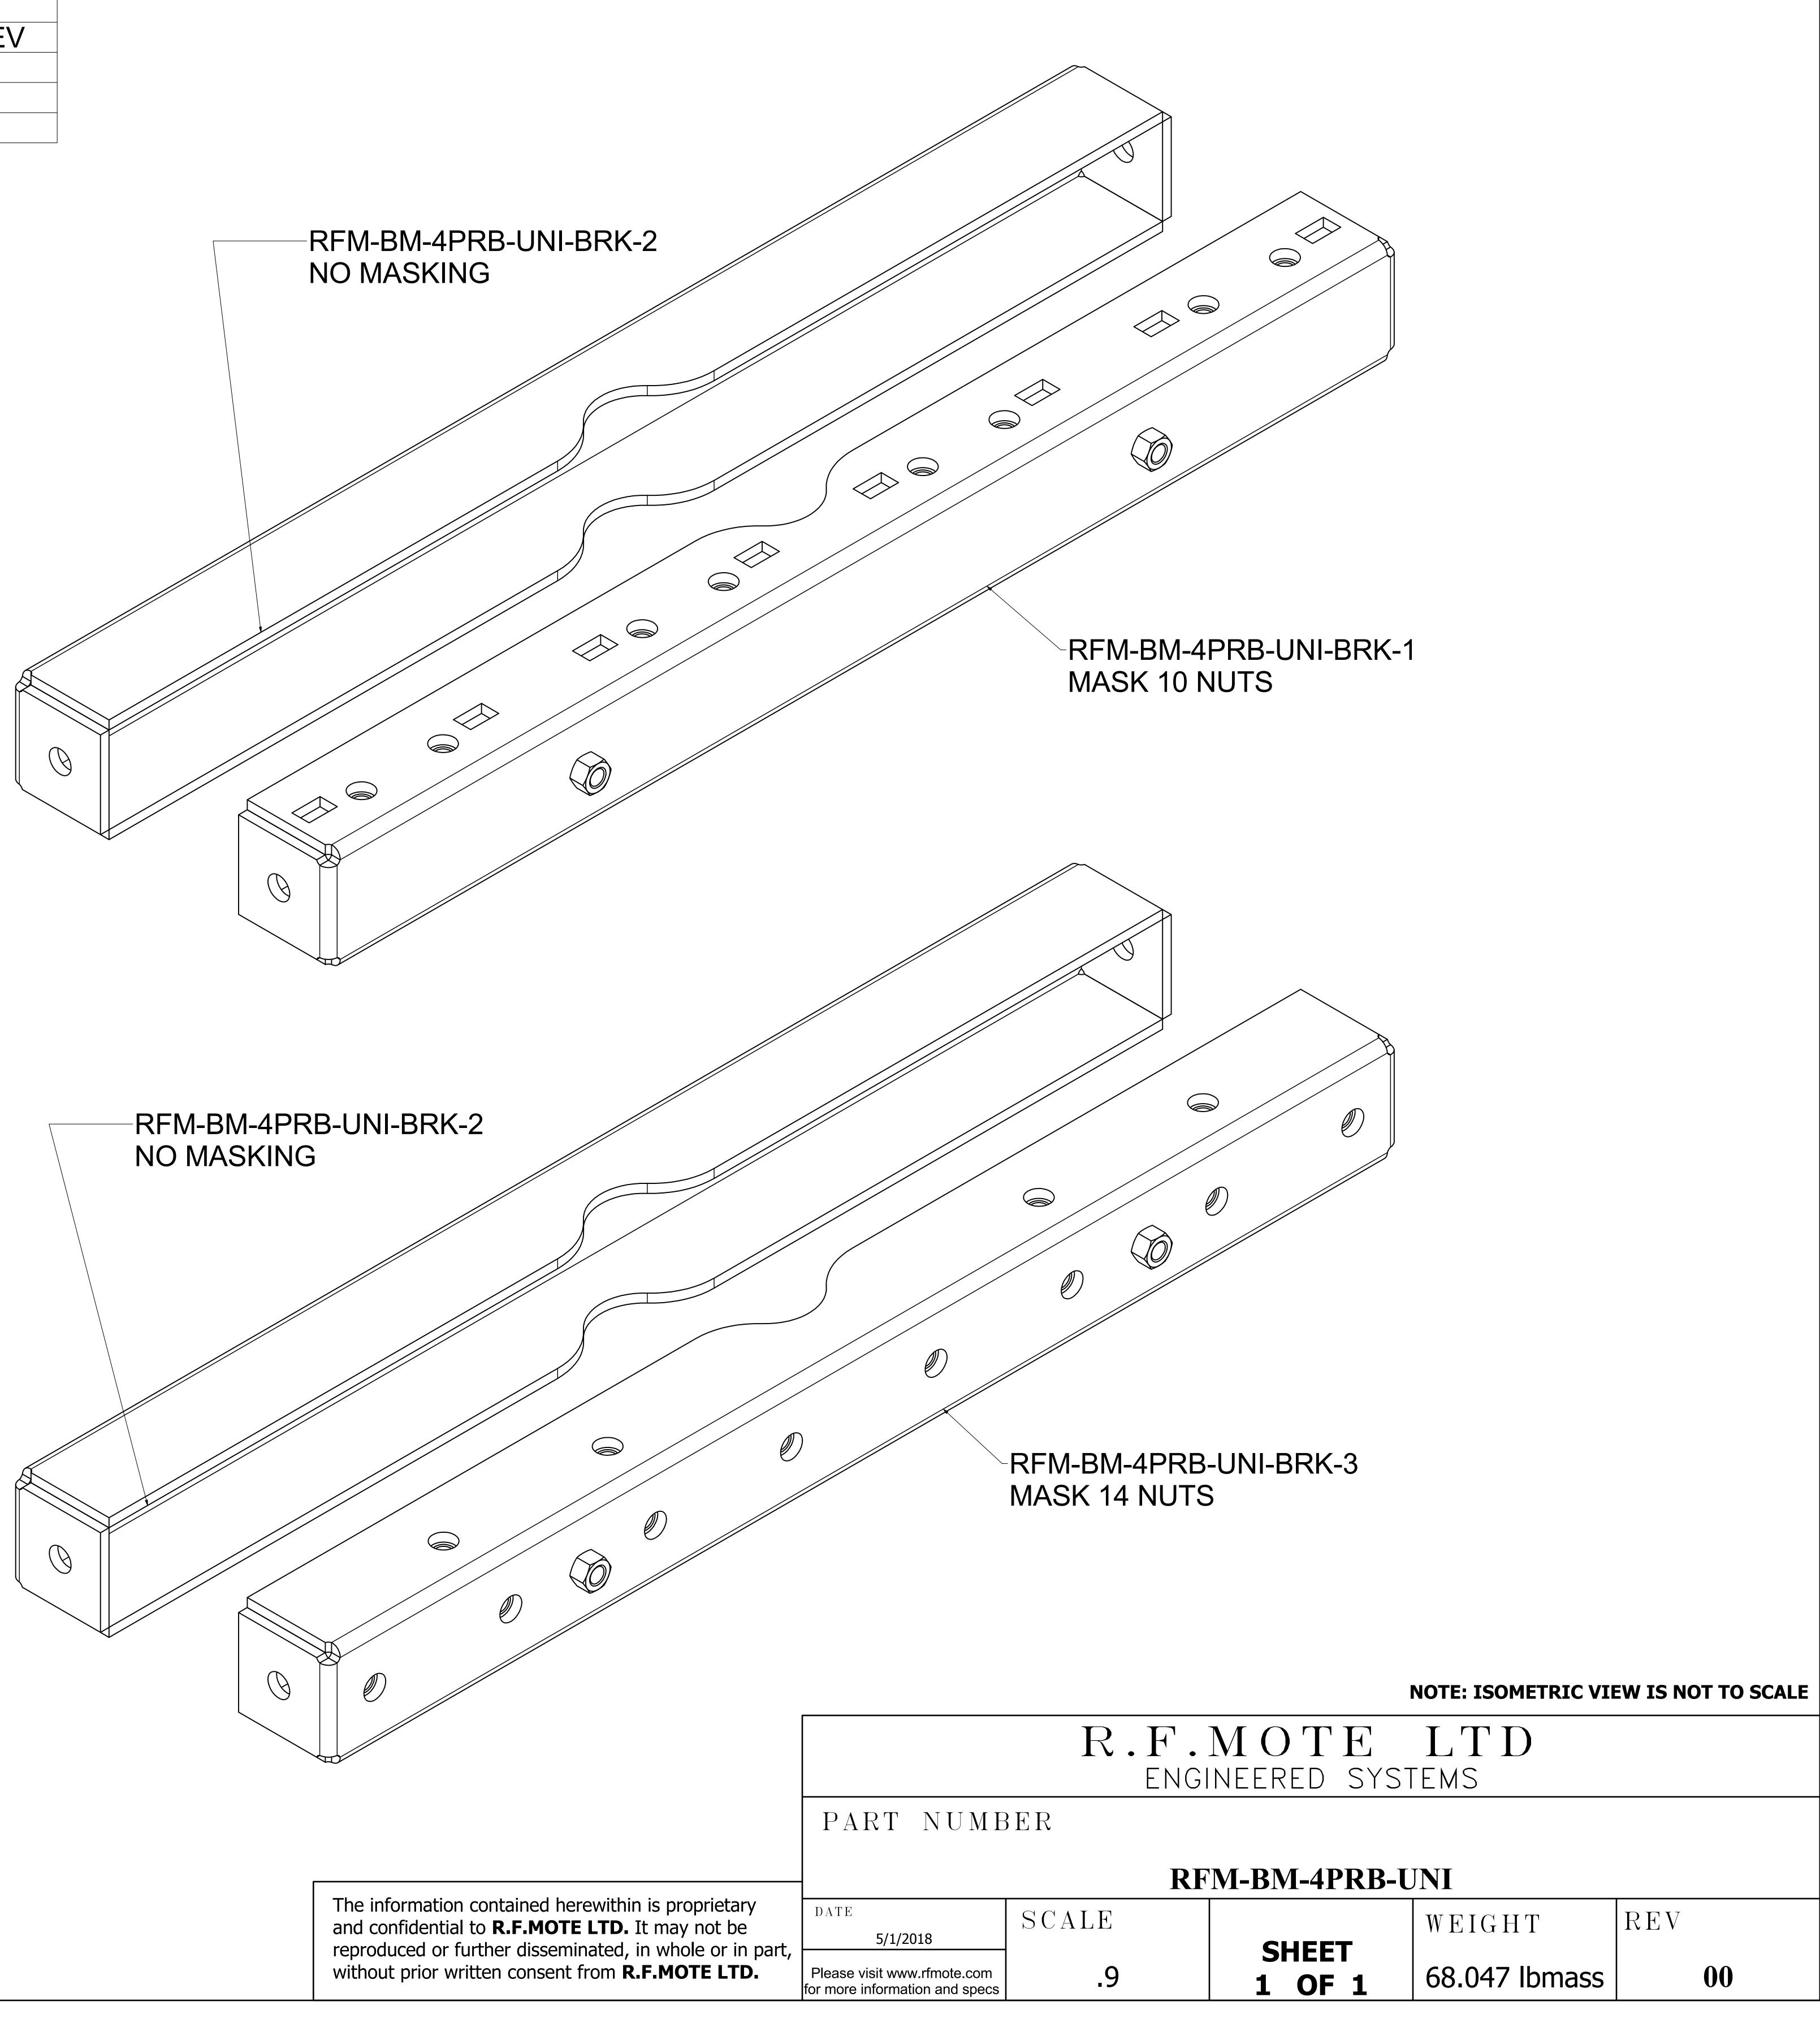

|   |                                              | MATE     | ERIAL LIST             |        |
|---|----------------------------------------------|----------|------------------------|--------|
|   | QTY<br>1                                     |          |                        |        |
| 2 | <u>    1                                </u> |          | I-4PRB-UN<br>I-4PRB-UN |        |
| 3 | <u> </u>                                     |          | I-4PRB-UN              |        |
|   | •                                            |          |                        |        |
|   |                                              |          |                        |        |
|   |                                              |          |                        |        |
|   |                                              |          | S311-A17               |        |
|   |                                              | IN 4PRB- | _Y S-63                | 41     |
|   |                                              |          | HARDWA                 | RF KIT |
|   |                                              |          |                        |        |
|   |                                              |          |                        |        |
|   |                                              |          |                        |        |
|   |                                              |          |                        |        |
|   |                                              |          |                        |        |
|   |                                              |          |                        |        |
|   |                                              |          |                        |        |
|   |                                              |          |                        |        |
|   |                                              |          |                        |        |
|   |                                              |          |                        |        |
|   |                                              |          |                        |        |
|   |                                              |          |                        |        |
|   |                                              |          |                        |        |
|   |                                              |          |                        |        |
|   |                                              |          |                        |        |
|   |                                              |          |                        |        |
|   |                                              |          |                        |        |
|   |                                              |          |                        |        |
|   |                                              |          |                        |        |
|   |                                              |          |                        |        |
|   |                                              |          |                        |        |
|   |                                              |          |                        |        |
|   |                                              |          |                        |        |
|   |                                              |          |                        |        |
|   |                                              |          |                        |        |
|   |                                              |          |                        |        |
|   |                                              |          |                        |        |
|   |                                              |          |                        |        |
|   |                                              |          |                        |        |
|   |                                              |          |                        |        |
|   |                                              |          |                        |        |
|   |                                              |          |                        |        |
|   |                                              |          |                        |        |
|   |                                              |          |                        |        |
|   |                                              |          |                        |        |
|   |                                              |          |                        |        |
|   |                                              |          |                        |        |
|   |                                              |          |                        |        |
|   |                                              |          |                        |        |
|   |                                              |          |                        |        |
|   |                                              |          |                        |        |
|   |                                              |          |                        |        |
|   |                                              |          |                        |        |
|   |                                              |          |                        |        |

| •  | MOTE            |               |     |
|----|-----------------|---------------|-----|
| G  | NEERED SYS      | FEMS          |     |
|    |                 |               |     |
| RF | M-BM-4PRB-U     | JNI           |     |
|    |                 | WEIGHT        | REV |
|    | SHEET<br>1 OF 1 | 68.047 Ibmass | 00  |
|    |                 |               |     |