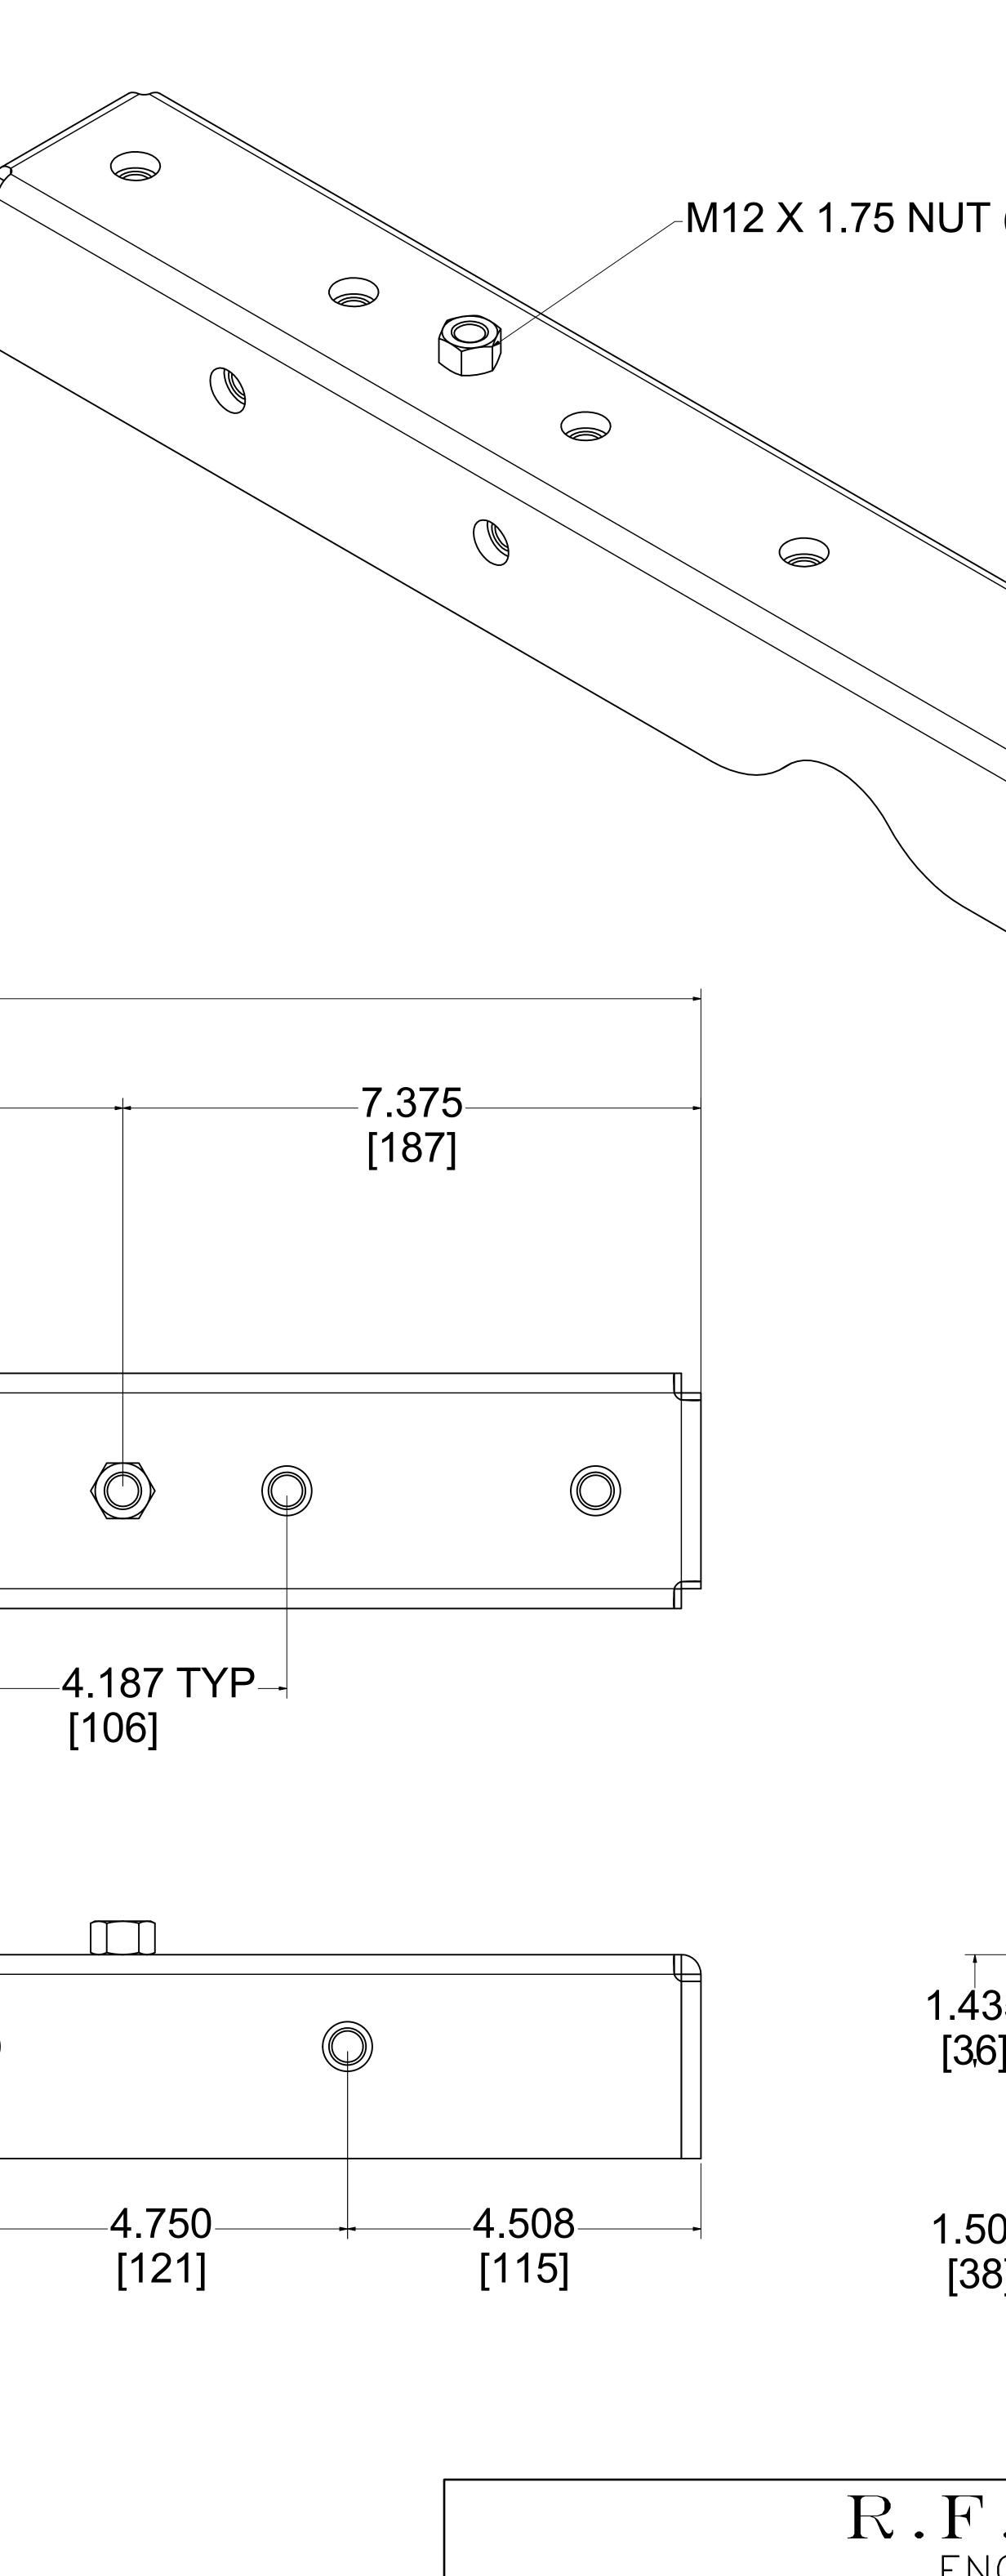

| Г (14 PL)                             |
|---------------------------------------|
|                                       |
|                                       |
|                                       |
|                                       |
|                                       |
|                                       |
|                                       |
|                                       |
|                                       |
|                                       |
|                                       |
| 3.000                                 |
| [76]                                  |
|                                       |
| -35<br>6] 2.600 3.025<br>[66] [77]    |
| 500 Ø.632 (2 PL)                      |
| 88] [Ø16]                             |
| NOTE: ISOMETRIC VIEW IS NOT TO SCALE  |
| '.MOTE LTD<br>NGINEERED SYSTEMS       |
| M-BM-4PRB-UNI-BRK-3                   |
| WEIGHTREVSHEET                        |
| <b>1 OF 1</b> 17.210 lbmass <b>00</b> |