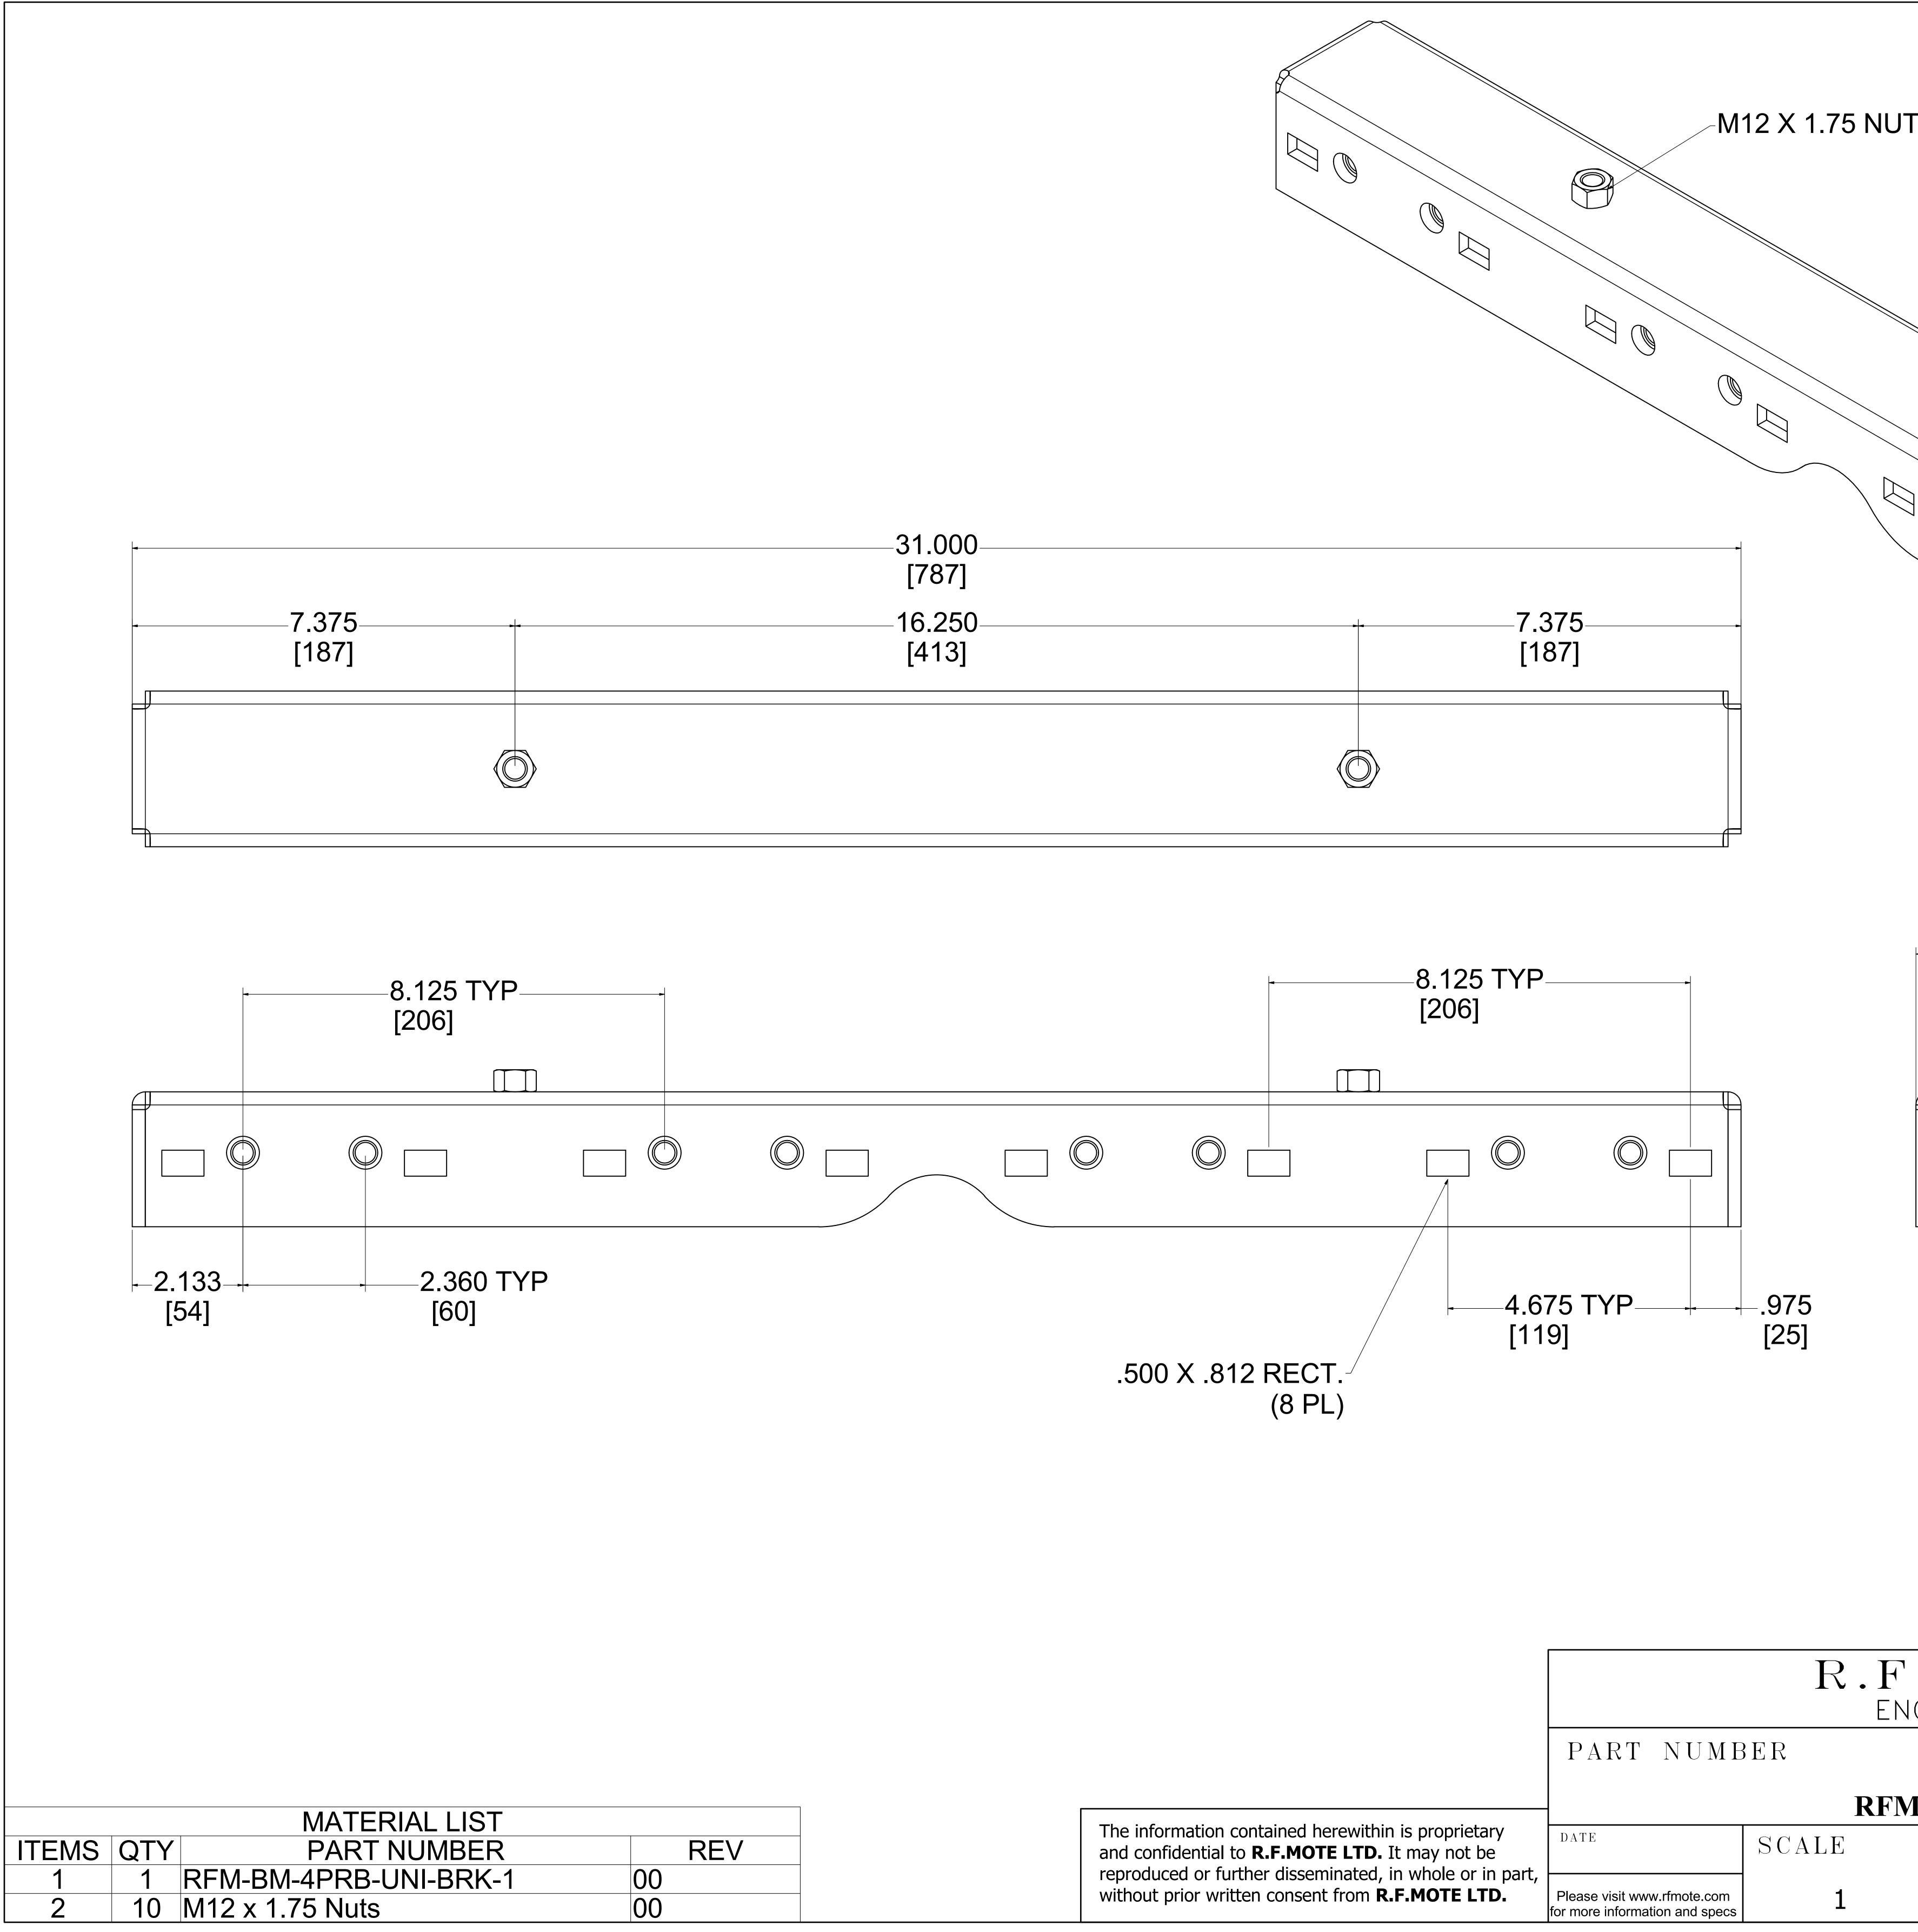

|   |                                              | MATE     | ERIAL LIST             |        |
|---|----------------------------------------------|----------|------------------------|--------|
|   | QTY<br>1                                     |          |                        |        |
| 2 | <u>    1                                </u> |          | I-4PRB-UN<br>I-4PRB-UN |        |
| 3 | <u> </u>                                     |          | I-4PRB-UN              |        |
|   | •                                            |          |                        |        |
|   |                                              |          |                        |        |
|   |                                              |          |                        |        |
|   |                                              |          | S311-A17               |        |
|   |                                              | IN 4PRB- | _Y S-63                | 41     |
|   |                                              |          | HARDWA                 | RF KIT |
|   |                                              |          |                        |        |
|   |                                              |          |                        |        |
|   |                                              |          |                        |        |
|   |                                              |          |                        |        |
|   |                                              |          |                        |        |
|   |                                              |          |                        |        |
|   |                                              |          |                        |        |
|   |                                              |          |                        |        |
|   |                                              |          |                        |        |
|   |                                              |          |                        |        |
|   |                                              |          |                        |        |
|   |                                              |          |                        |        |
|   |                                              |          |                        |        |
|   |                                              |          |                        |        |
|   |                                              |          |                        |        |
|   |                                              |          |                        |        |
|   |                                              |          |                        |        |
|   |                                              |          |                        |        |
|   |                                              |          |                        |        |
|   |                                              |          |                        |        |
|   |                                              |          |                        |        |
|   |                                              |          |                        |        |
|   |                                              |          |                        |        |
|   |                                              |          |                        |        |
|   |                                              |          |                        |        |
|   |                                              |          |                        |        |
|   |                                              |          |                        |        |
|   |                                              |          |                        |        |
|   |                                              |          |                        |        |
|   |                                              |          |                        |        |
|   |                                              |          |                        |        |
|   |                                              |          |                        |        |
|   |                                              |          |                        |        |
|   |                                              |          |                        |        |
|   |                                              |          |                        |        |
|   |                                              |          |                        |        |
|   |                                              |          |                        |        |
|   |                                              |          |                        |        |
|   |                                              |          |                        |        |
|   |                                              |          |                        |        |
|   |                                              |          |                        |        |
|   |                                              |          |                        |        |
|   |                                              |          |                        |        |
|   |                                              |          |                        |        |

|                                                                        |                                                            | R.F   |
|------------------------------------------------------------------------|------------------------------------------------------------|-------|
|                                                                        |                                                            | EN    |
|                                                                        | PART NUME                                                  | BER   |
|                                                                        |                                                            | RFN   |
| ained herewithin is proprietary<br>F.MOTE LTD. It may not be           | DATE                                                       | SCALE |
| r disseminated, in whole or in part, consent from <b>R.F.MOTE LTD.</b> | Please visit www.rfmote.com for more information and specs | 1     |
|                                                                        |                                                            |       |