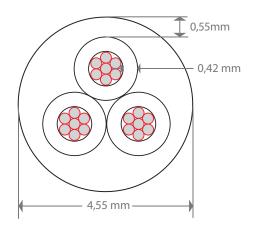

## CONSTRUCTION

**Insulation Colours** Brown, Blue, Black

Insulation Thickness0,42 mmFillerChalkJacket MaterialFR-PVCJacket ColourBlackJacket Avg. Thickness0,55 mm

Print Legend ASCENT E477982 UL TYPE PLTC 3C/22 AWG 300V 105°C