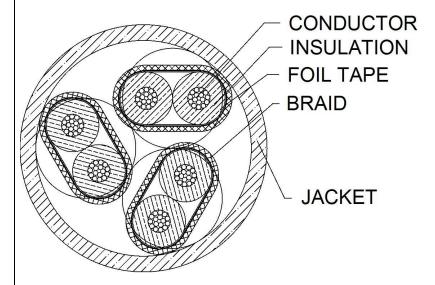

or: 18 (16/30) AWG TC
Insulation: 0.032" Wall, Nom. PVC
Color Code: ALPHA WIRE COLOR CODE B
Pair: 2/Cond Cabled Together

Individually Applied:

Shield: AM Foil Tape, 25% Overlap, Min.

Drain Wire: 18 (16/30) AWG TC Braid: TC,85% Coverage, Min.

Final Assembly 3 Components

Jacket: 0.033" Wall, Nom., PVC

Jacket OD: 0.521"
Jacket Color: SLATE

**Approvals** 

UL: AWM/STYLE 1032

AWM/STYLE 2129

CSA: NONE MIL: NONE

CE Compliant: YES
ROHS Compliant: YES
REACH Compliant: NO

Miscellaneous

Temperature: 90 C

Voltage: 1000 V<sub>RMS</sub>

Put Ups: 1000 FT PUTUP (CONTINUOUS)

Requested Quantity: 20000Ft.

### **Application Notes**

See picture on page 2.

### **PROPRIETARY NOTICE**





# **ALPHA WIRE**

From AlphaWire

Part Number: 18-2345 Issue: B

Page 2 of 2 Pages Issue Date: 10/11/2018



CUSTOM PRODUCTS ARE NON-CANCELLABLE & NON-RETURNABLE EXCEPT FOR MANUFACTURING DEFECTS

# **PROPRIETARY NOTICE**