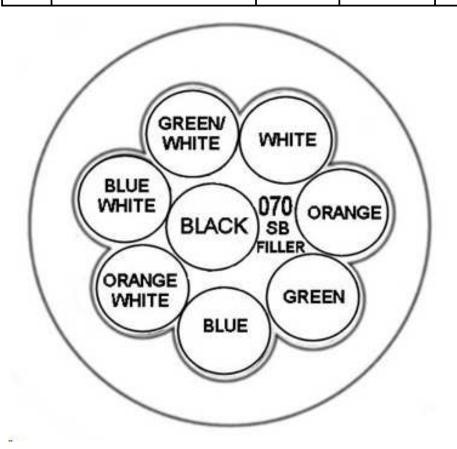

## 8C/18 GXL PVC JKT

**Conductors:** 18 AWG 16/30 Bare Copper

**Insulation:** .023" wall XLPE

<u>Diameter:</u> .093" Nominal

<u>Cable Core:</u> 8 conductors cabled together

Color Code: Blk, Wht, Org, Grn, Blu, Org/Wht, Blu/Wht,

Grn/Wht

**Binder:** Non-Woven Polyester Tape

Jacket: 0.036" Black PVC Jacket

Fillers: Polypropylene filler as required for roundness

**<u>Finished Cable:</u>** 0.383" Nominal O.D.

Ratings: -40°C to 105C°

**RoHS Compliant** 