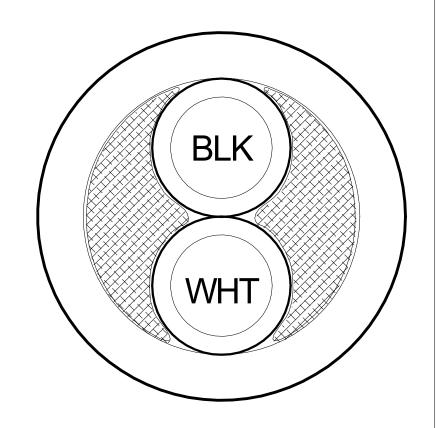

## 2C/18 GXL PVC JKT

**Conductors:** 18 AWG 16/30 Bare Copper

<u>Insulation:</u> .023" wall XLPE

<u>Diameter:</u> .093" Nominal

<u>Cable Core:</u> 2 conductors cabled together

Color Code: Black/White

**Binder:** Non-Woven Polyester Tape

Jacket: 0.032" Black PVC Jacket

<u>Fillers:</u> Polypropylene filler as required for roundness

Finished Cable: 0.253" Nominal O.D.

Ratings: -40°C to 105C°

**RoHS Compliant** 