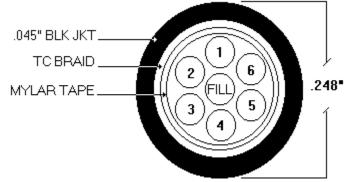

## 510624-210PU CT-E658C

<u>CONDUCTORS</u>: #24 7/32 TC INSULATED WITH .010" POLYETHYLENE

CABLE SIX (6) CONDUCTORS AROUND A FIBRILLATED POLYPROPYLENE FILLER

TAPE SEPARATOR: WRAP WITH A MYLAR TAPE

SHIELD: TINNED COPPER BRAID, 85% COVERAGE

JACKET: .045" BLACK POLYURETHANE

NOM OD: .248"

<u>PRINT IN WHITE</u>: WS 24/6C PN: 510624-210

(1168)

- COLOR CODE: 1) BLACK
  - 2) WHITE
    - 3) RED
    - 4) GREEN
    - 5) YELLOW
    - 6) BLUE