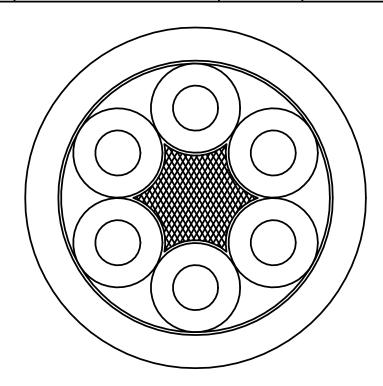

## 6C/18 GXL PVC JKT

**Conductors:** 18 AWG 16/30 Bare Copper

<u>Insulation:</u> .023" wall XLPE

<u>Diameter:</u> .093" Nominal

<u>Cable Core:</u> 6 conductors cabled together

Color Code: Blk, Wht, Dk Grn, Org, Dk Blu, Red

**Binder:** Non-Woven Polyester Tape

Jacket: 0.035" Black PVC Jacket

<u>Fillers:</u> Polypropylene filler as required for roundness

**<u>Finished Cable:</u>** 0.355" Nominal O.D.

Ratings: -40°C to 105C°

RoHS Compliant