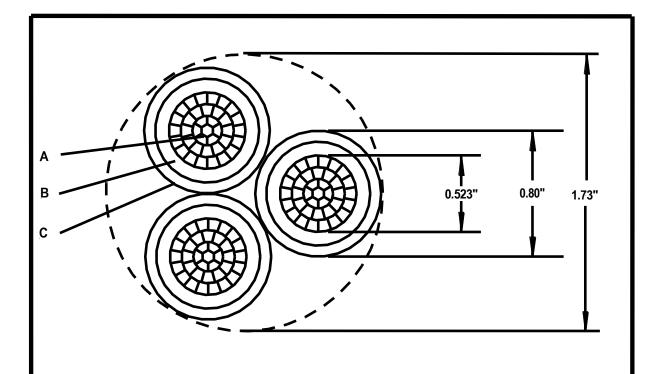

- A. 250 kcm Class B Compact, 37 str aluminum
- B. Extruded Black Cross-Linked Polyethylene Insulation 58 mils min point 65 mils min average
- C. Extruded Low-Temperature Polyvinyl Chloride Jacket Color coded Red/White/Black
   52 mils min point
   65 mils min average

Standards CEA WCWG-04 CAN/CSA C22.2 No. 52 Cable Weight 1.69 kg/m (TRIPLEXED)

## **Notes**

- 1. Cable weights and dimensions are nominal and are subject to normal manufacturing tolerances.
- 2. Drawing is not to scale.

Cable Type

3-1/C 250 kcm 600V USC90/USEI90

Drawn By

M. Stover

Approved By **C. Lindler** 