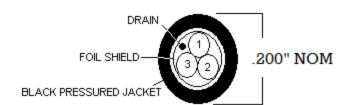

| DATE: | 3/15/2019 | 3C20HDPE-DWAM-PUR |  | REVISION: | В |
|-------|-----------|-------------------|--|-----------|---|

DESCRIPTION: THREE CONDUCTOR 20 AWG, SHIELDED, PUR JKT

CONDUCTOR: #20 7/0121 TINNED COPPER

INSULATION: .010" HDPE

CONSTRUCTION: THREE (3) CONDUCTORS CABLED TOGETHER

DRAIN WIRE: #22 7/30 TINNED COPPER

TAPE SHIELD: ALUMINUM/POLYESTER TAPE SHIELD, FOIL FACING IN, 100% COVERAGE

JACKET: PRESSURED BLACK POLYURETHANE (GTX94-350B)

OD: .200"

JACKET PRINT

IN SILVER INK: FluxForce™ 3C20 SHIELDED....E83208 RU AWM 20688 90C 300V...-40C

TO +90C...cRU AWM I/II A/B FT-1...ROHS...CE

COLOR CODE 1) BLACK

2) RED

3) GREEN

73 RIVER ROAD - WILLINGTON, CT 06279 - (860) 429 - 7889 FAX (860) 429 - 3615