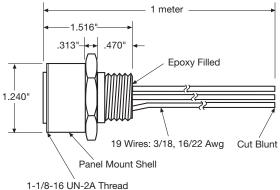

### Receptacles

| Part Number  | Description              | Length           |
|--------------|--------------------------|------------------|
| RR119A53M001 | 19 Pin Male Receptacle   | 1 meter Pigtails |
| RR119C53M001 | 19 Pin Female Receptacle | 1 meter Pigtails |

# Female Receptacle

Gonnegiors