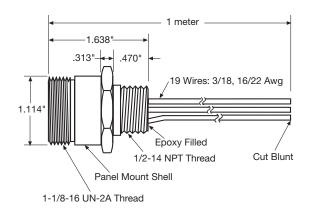

### Receptacles

| Part Number  | Description              | Length           |
|--------------|--------------------------|------------------|
| RR119A53M001 | 19 Pin Male Receptacle   | 1 meter Pigtails |
| RR119C53M001 | 19 Pin Female Receptacle | 1 meter Pigtails |

### Male Receptacle