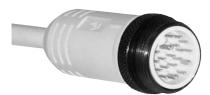

# 19 PIN MOLDED

The molded 19 pin connector has the same size shell as the Super-Trex<sup>®</sup> 9, 10 and 12 pole Quick-Connects<sup>™</sup>. Having more connections concentrated in the same size connector allows for the connection of up to 16 sensors in one control junction box.

The molded design contains a composite pin configuration of 16 - 22AWG pins and 3 - 18AWG pins. The product can be easily identified by the location of the 18AWG pins in the connector head. These pins are positioned in a triangle pattern.

The Molded 19 pin connector offers a 100% bond between the connector head and the cable which provides an IP 68 rating to protect the pin connections against water and dust penetration.

The molded design also offers excellent protection against impact, oil, and abrasion.



Male Molded Plug



Female Molded Plug

## Male/Female Extension Sets

| Part Number  | Description                 | Length  |
|--------------|-----------------------------|---------|
| CR219E53M001 | 19 Pin Male/Female Ext. Set | 1 meter |
| CR219E53M002 | 19 Pin Male/Female Ext. Set | 2 meter |
| CR219E53M003 | 19 Pin Male/Female Ext. Set | 3 meter |
| CR219E53M005 | 19 Pin Male/Female Ext. Set | 5 meter |

### Female Plugs

| Part Number  | Description        | Length  |
|--------------|--------------------|---------|
| CR119C53M001 | 19 Pin Female Plug | 1 meter |
| CR119C53M002 | 19 Pin Female Plug | 2 meter |
| CR119C53M003 | 19 Pin Female Plug | 3 meter |
| CR119C53M005 | 19 Pin Female Plug | 5 meter |

### Receptacles

| Part Number  | Description              | Length