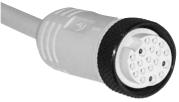

e molded 19 pin connector has the same size shell as the Super-Trex<sup>®</sup> 9, 10 and 12 pole Quick-Connects<sup>™</sup>. Having more connections concentrated in the same size connector allows for the connection of up to 16 sensors in one control junction box.

The molded design contains a composite pin configuration of 16 - 22AWG pins and 3 - 18AWG pins. The product can be easily identified by the location of the 18AWG pins in the connector head. These pins are positioned in a triangle pattern.

The Molded 19 pin connector offers a 100% bond between the connector head and the cable which provides an IP 68 rating to protect the pin connections against water and dust penetration.

The molded design also offers excellent protection against impact, oil, and abrasion.



Male Molded Plug



Female Molded Plug

## Male/Female Extension Sets

| Part Number  | Description                 | Length  |
|--------------|-----------------------------|---------|
| CR219E53M001 | 19 Pin Male/Female Ext. Set | 1 meter |
| CR219E53M002 | 19 Pin Male/Female Ext. Set | 2 meter |
| CR219E53M003 | 19 Pin Male/Female Ext. Set | 3 meter |
| CR219E53M005 | 19 Pin Male/Female Ext. Set | 5 meter |

### Female Plugs

| Part Number  | Description        | Length  |
|--------------|--------------------|---------|
| CR119C53M001 | 19 Pin Female Plug | 1 meter |
| CR119C53M002 | 19 Pin Female Plug | 2 meter |
| CR119C53M003 | 19 Pin Female Plug | 3 meter |
| CR119C53M005 | 19 Pin Female Plug | 5 meter |

### Receptacles

| Part Number  | Description              | Length           |
|--------------|-