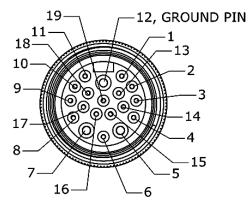

## **Pin Configuration**

- 1 Violet
- 2 Red
- 3 Gray
- 4 Red/Blue
- 5 Blue (18 AWG)
- 6 Green
- 7 Brown (18 AWG)
- 8 White/Green
- 9 White/Yellow
- 10 White/Gray
- 11 Black
- **12** Green/Yellow-Ground (18 AWG)
- 13 Yellow/Brown
- 14 Brown/Green
- 15 White
- **16** Yellow
- 17 Pink
- 18 Gray/Brown
- 19 Gray/Pink

#### Male Face View