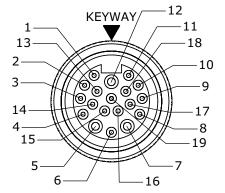

## **Pin Configuration**

- 1 Violet
- 2 Red
- 3 Gray
- 4 Red/Blue
- 5 Blue (18 AWG)
- 6 Green
- 7 Brown (18 AWG)
- 8 White/Green
- 9 White/Yellow
- 10 White/Gray
- 11 Black
- **12** Green/Yellow-Ground (18 AWG)
- 13 Yellow/Brown
- 14 Brown/Green
- 15 White
- **16** Yellow
- 17 Pink
- 18 Gray/Brown
- 19 Gray/Pink

#### Female Face View